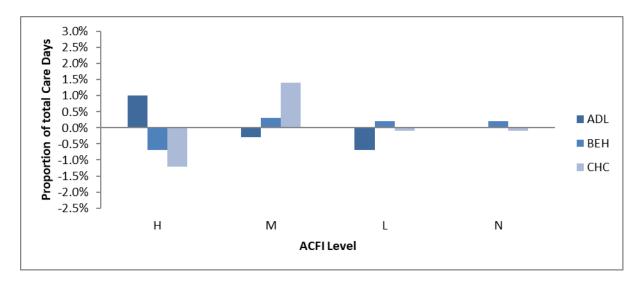

Figure 3. ACFI Category - Change in Proportion of Total Care Days Year to Date – Year on Year\*

\*Compares change in proportion of care days for 1 July to 30 November between 2018/19 and 2019/20

## Table 6: Cumulative proportion of total days by ACFI Level and ACFI Category

|               |                            | ADL                        |               |                            | BEH                        |               |                            | CHC                        |               |
|---------------|----------------------------|----------------------------|---------------|----------------------------|----------------------------|---------------|----------------------------|----------------------------|---------------|
| ACFI<br>Level | Jul 2018<br>To Nov<br>2018 | Jul 2019<br>To Nov<br>2019 | Change<br>ADL | Jul 2018<br>To Nov<br>2018 | Jul 2019<br>To Nov<br>2019 | Change<br>BEH | Jul 2018<br>To Nov<br>2018 | Jul 2019<br>To Nov<br>2019 | Change<br>CHC |
| Н             | 59.5%                      | 60.6%                      | 1.0%          | 64.3%                      | 63.7%                      | -0.7%         | 52.8%                      | 51.7%                      | -1.2%         |
| М             | 29.5%                      | 29.2%                      | -0.3%         | 21.8%                      | 22.1%                      | 0.3%          | 30.2%                      | 31.6%                      | 1.4%          |
| L             | 10.4%                      | 9.7%                       | -0.7%         | 10.1%                      | 10.2%                      | 0.2%          | 16.1%                      | 16.1%                      | -0.1%         |
| Ν             | 0.5%                       | 0.5%                       | 0.0%          | 3.8%                       | 4.0%                       | 0.2%          | 0.8%                       | 0.6%                       | -0.1%         |