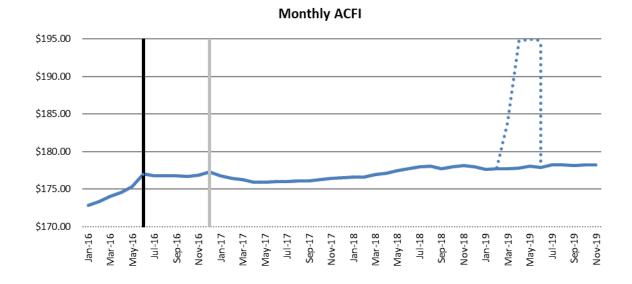

#### Figure 1. Average daily ACFI claim per month<sup>1</sup>

#### Summary

- > Average ACFI claims increased in November.
- The impact of the temporary increase in subsidies in the March 2019 quarter is highlighted in Figure 1 in the dashed line, with the solid line representing the average daily claim rate without the impact of the temporary increase. The remainder of this report provides analysis based on the changes in claim rates without the temporary increase incorporated.