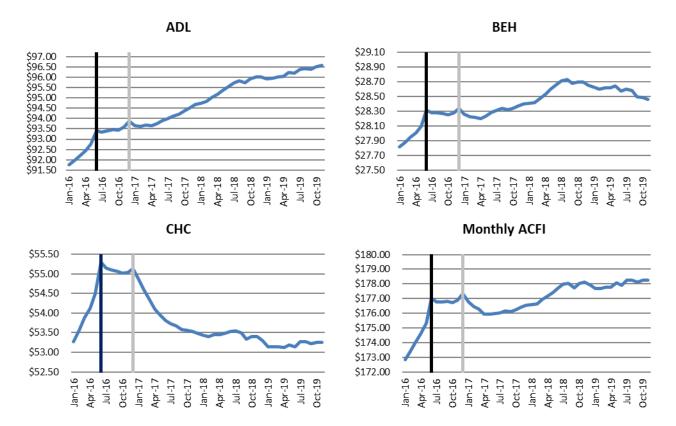

#### Figure 2. Daily Average \$/Day Trend by Month – 2019/20 Dollars

| Table 2: Cumulative Daily | <pre>v Average ACFI \$</pre> | Subsidies and | Growth Rates by State |
|---------------------------|------------------------------|---------------|-----------------------|
|---------------------------|------------------------------|---------------|-----------------------|

# Table 1: Cumulative Daily Average ACFI Subsidies and Growth Rates by ACFI Category

| Average ACFI Category<br>Subsidy | Jul 2018 To<br>Nov 2018 | Jul 2019 To<br>Nov 2019 | Nominal Growth<br>Over Same<br>Period in<br>Previous Year | Real Growth<br>Over Same<br>Period in<br>Previous Year |
|----------------------------------|-------------------------|-------------------------|-----------------------------------------------------------|--------------------------------------------------------|
| ADL                              | \$94.50                 | \$96.46                 | 2.1%                                                      | 0.7%                                                   |
| BEH                              | \$28.30                 | \$28.53                 | 0.8%                                                      | -0.6%                                                  |
| СНС                              | \$52.68                 | \$53.25                 | 1.1%                                                      | -0.3%                                                  |