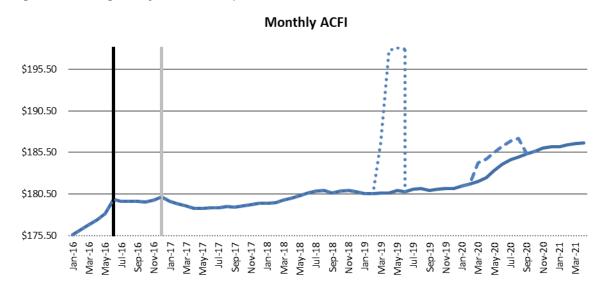

#### **Summary**

- Average ACFI claims increased in April.
- ➤ The solid line in Figure 1 shows the average daily claim rate.
- ➤ The impact of the temporary increase in subsidies in the March 2019 quarter is highlighted in the dotted line, while the dashed line shows the impact of temporary funding increase from 1 March 2020 to 31 August 2020 in response to the COVID-19 pandemic.
- ➤ The remainder of this report provides analysis based on the changes in claim rates without the temporary increases incorporated.

Figure 1. Average daily ACFI claim per month <sup>1</sup>

Table 1: Cumulative Daily Average ACFI Subsidies and Growth Rates by ACFI Category

|                       |             |             | <b>Nominal Growth</b> | Real Growth   |
|-----------------------|-------------|-------------|-----------------------|---------------|
|                       |             |             | Over Same             | Over Same     |
| Average ACFI Category | Jul 2019 To | Jul 2020 To | Period in             | Period in     |
| Subsidy               | Apr 2020    | Apr 2021    | Previous Year         | Previous Year |
| ADL                   | \$96.71     | \$100.44    | 3.9%                  | 2.2%          |
| BEH                   | \$28.51     | \$29.62     | 3.9%                  | 2.3%          |
| CHC                   | \$53.35     | \$55.78     | 4.6%                  | 2.9%          |