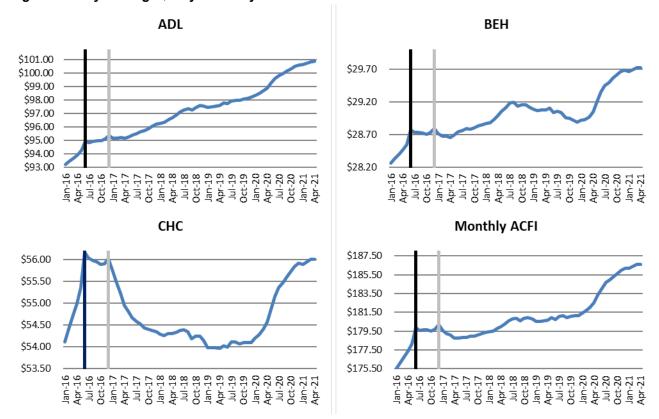

Figure 1. Average daily ACFI claim per month <sup>1</sup>

Table 1: Cumulative Daily Average ACFI Subsidies and Growth Rates by ACFI Category

|                       |             |             | <b>Nominal Growth</b> | Real Growth   |
|-----------------------|-------------|-------------|-----------------------|---------------|
|                       |             |             | Over Same             | Over Same     |
| Average ACFI Category | Jul 2019 To | Jul 2020 To | Period in             | Period in     |
| Subsidy               | Apr 2020    | Apr 2021    | Previous Year         | Previous Year |
| ADL                   | \$96.71     | \$100.44    | 3.9%                  | 2.2%          |
| BEH                   | \$28.51     | \$29.62     | 3.9%                  | 2.3%          |
| CHC                   | \$53.35     | \$55.78     | 4.6%                  | 2.9%          |

<sup>1.</sup> All  $\$  values are based on ACFI Question Responses and calculated at 2020/21 ACFI rates

Figure 2. Daily Average \$/Day Trend by Month - 2020/21 Dollars

Table 2: Cumulative Daily Average ACFI Subsidies and Growth Rates by State