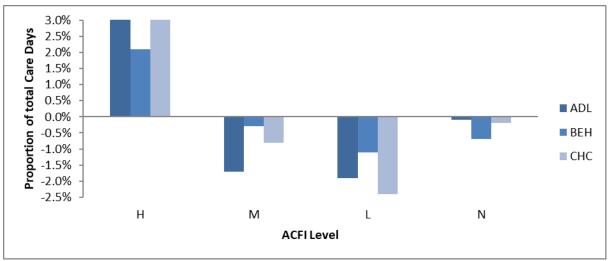

Figure 3. ACFI Category - Change in Proportion of Total Care Days Year to Date - Year on Year\*

<sup>\*</sup>Compares change in proportion of care days for 1 July to 30 April between 2019/20 and 2020/21

<sup>\*</sup>Based on full time equivalent residents per year for 2019-20. Only includes providers active during July 2020.

Table 6: Cumulative proportion of total days by ACFI Level and ACFI Category

|               |                            | ADL                        |               |                            | BEH                        |               |                            | CHC                        |               |
|---------------|----------------------------|----------------------------|---------------|----------------------------|----------------------------|---------------|----------------------------|----------------------------|---------------|
| ACFI<br>Level | Jul 2019<br>To Apr<br>2020 | Jul 2020<br>To Apr<br>2021 | Change<br>ADL | Jul 2019<br>To Apr<br>2020 | Jul 2020<br>To Apr<br>2021 | Change<br>BEH | Jul 2019<br>To Apr<br>2020 | Jul 2020<br>To Apr<br>2021 | Change<br>CHC |
| Н             | 60.9%                      | 64.7%                      | 3.8%          | 63.6%                      | 65.7%                      | 2.1%          | 51.8%                      | 55.2%                      | 3.4%          |
| М             | 29.1%                      | 27.4%                      | -1.7%         | 22.3%                      | 21.9%                      | -0.3%         | 31.8%                      | 31.0%                      | -0.8%         |
| L             | 9.5%                       | 7.6%                       | -1.9%         | 10.2%                      | 9.1%                       | -1.1%         | 15.9%                      | 13.4%                      | -2.4%         |
| N             | 0.5%                       | 0.3%                       | -0.1%         | 3.9%                       | 3.3%                       | -0.7%         | 0.6%                       | 0.5%                       | -0.2%         |