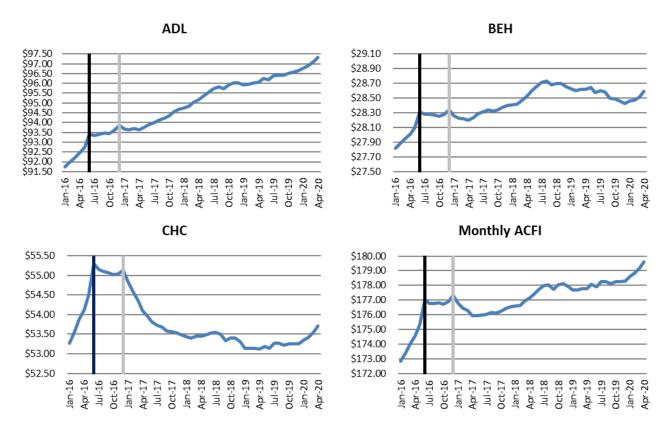

# Table 1: Cumulative Daily Average ACFI Subsidies and Growth Rates by ACFI Category

| Average ACFI Category<br>Subsidy | Jul 2018 To<br>Apr 2019 | Jul 2019 To<br>Apr 2020 | Nominal Growth<br>Over Same<br>Period in<br>Previous Year | Real Growth<br>Over Same<br>Period in<br>Previous Year |
|----------------------------------|-------------------------|-------------------------|-----------------------------------------------------------|--------------------------------------------------------|
| ADL                              | \$94.58                 | \$96.71                 | 2.2%                                                      | 0.8%                                                   |
| BEH                              | \$28.27                 | \$28.51                 | 0.9%                                                      | -0.5%                                                  |
| СНС                              | \$52.55                 | \$53.35                 | 1.5%                                                      | 0.1%                                                   |