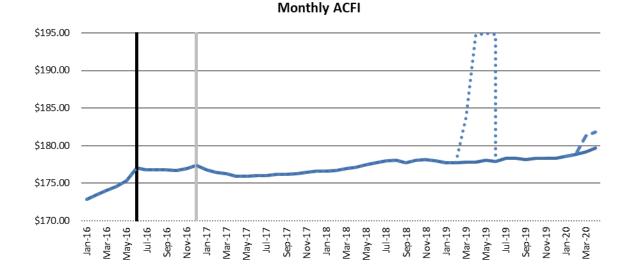

## Summary

- > Average ACFI claims increased in April.
- > The solid line in Figure 1 shows the average daily claim rate.
- The impact of the temporary increase in subsidies in the March 2019 quarter is highlighted in the dotted line, while the dashed line shows the impact of temporary funding increase from 1 March 2020 in response to the COVID-19 pandemic.
- > The remainder of this report provides analysis based on the changes in claim rates without the temporary increase incorporated.

## Figure 1. Average daily ACFI claim per month<sup>1</sup>