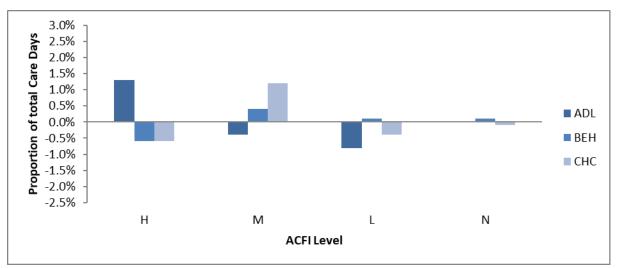

Figure 3. ACFI Category - Change in Proportion of Total Care Days Year to Date – Year on Year\*

\*Compares change in proportion of care days for 1 July to 30 April between 2018/19 and 2019/20

## Table 6: Cumulative proportion of total days by ACFI Level and ACFI Category

|               | ADL                        |                            |               | BEH                        |                            |               | СНС                        |                            |               |
|---------------|----------------------------|----------------------------|---------------|----------------------------|----------------------------|---------------|----------------------------|----------------------------|---------------|
| ACFI<br>Level | Jul 2018<br>To Apr<br>2019 | Jul 2019<br>To Apr<br>2020 | Change<br>ADL | Jul 2018<br>To Apr<br>2019 | Jul 2019<br>To Apr<br>2020 | Change<br>BEH | Jul 2018<br>To Apr<br>2019 | Jul 2019<br>To Apr<br>2020 | Change<br>CHC |
| Н             | 59.7%                      | 60.9%                      | 1.3%          | 64.2%                      | 63.6%                      | -0.6%         | 52.4%                      | 51.8%                      | -0.6%         |
| М             | 29.5%                      | 29.1%                      | -0.4%         | 21.8%                      | 22.3%                      | 0.4%          | 30.6%                      | 31.8%                      | 1.2%          |
| L             | 10.3%                      | 9.5%                       | -0.8%         | 10.1%                      | 10.2%                      | 0.1%          | 16.3%                      | 15.9%                      | -0.4%         |
| Ν             | 0.5%                       | 0.5%                       | 0.0%          | 3.8%                       | 3.9%                       | 0.1%          | 0.7%                       | 0.6%                       | -0.1%         |