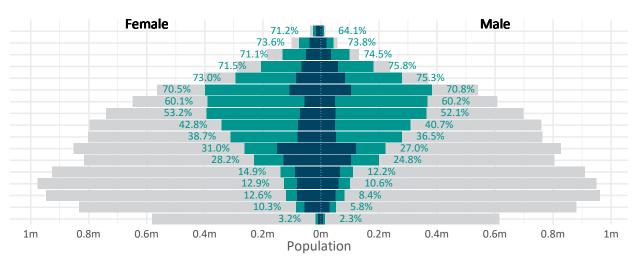

#### Doses by age and sex

First and second doses by age and sex, using ABS age brackets

| AUS    | 16+                       | 50+                              | 70+                              |
|--------|---------------------------|----------------------------------|----------------------------------|
| Dose 1 | 32.23% (6,645,987 doses / | <b>55.78%</b> (4,881,004 doses / | <b>72.45%</b> (2,126,086 doses / |
|        | 20,619,959 people)        | 8,749,703 people)                | 2,934,706 people)                |
| Dose 2 | 10.57% (2,180,230 doses / | 13.13% (1,149,190 doses /        | 22.71% (666,524 doses /          |
|        | 20,619,959 people)        | 8,749,703 people)                | 2,934,706 people)                |

Australia's COVID-19 Vaccine Roadmap

Data as at: 08 Jul 2021

Dose 1 Dose 2 Population

DOH (Australian Immunisation Register), ABS (Population)

|                           | AUS         | ACT     | NSW       | NT      | QLD       | SA        | TAS     | VIC       | WA        |
|---------------------------|-------------|---------|-----------|---------|-----------|-----------|---------|-----------|-----------|
| 16 and over - dose 1      | 6,645,987   | 148,365 | 1,958,700 | 75,332  | 1,268,998 | 481,491   | 173,769 | 1,902,380 | 637,295   |
| 16 and over - dose 2      | 2,180,230   | 56,751  | 651,446   | 36,066  | 437,988   | 153,431   | 65,660  | 596,746   | 182,456   |
| 16 and over - population  | 20,619,959* | 344,037 | 6,565,651 | 190,571 | 4,112,707 | 1,440,400 | 440,172 | 5,407,574 | 2,114,978 |
| 16 and over % with dose 1 | 32.23%      | 43.12%  | 29.83%    | 39.53%  | 30.86%    | 33.43%    | 39.48%  | 35.18%    | 30.13%    |
| 16 and over % with dose 2 | 10.57%      | 16.50%  | 9.92%     | 18.93%  | 10.65%    | 10.65%    | 14.92%  | 11.04%    | 8.63%     |
| 50 and over - dose 1      | 4,881,004   | 91,607  | 1,460,941 | 35,940  | 950,433   | 362,640   | 136,885 | 1,357,117 | 485,680   |
| 50 and over - dose 2      | 1,149,190   | 23,639  | 366,928   | 13,197  | 261,813   | 82,378    | 41,457  | 253,554   | 106,367   |
| 50 and over - population  | 8,749,703   | 127,802 | 2,807,793 | 62,280  | 1,758,855 | 674,384   | 220,036 | 2,211,211 | 885,370   |
| 50 and over % with dose 1 | 55.78%      | 71.68%  | 52.03%    | 57.71%  | 54.04%    | 53.77%    | 62.21%  | 61.37%    | 54.86%    |
| 50 and over % with dose 2 | 13.13%      | 18.50%  | 13.07%    | 21.19%  | 14.89%    | 12.22%    | 18.84%  | 11.47%    | 12.01%    |
| 70 and over - dose 1      | 2,126,086   | 36,083  | 668,269   | 8,739   | 423,745   | 171,638   | 60,114  | 555,201   | 202,381   |
| 70 and over - dose 2      | 666,524     | 13,172  | 211,544   | 4,279   | 147,039   | 51,374    | 22,605  | 155,831   | 60,761    |
| 70 and over - population  | 2,934,706   | 39,946  | 962,606   | 12,343  | 577,767   | 240,514   | 77,155  | 763,519   | 280,281   |
| 70 and over % with dose 1 | 72.45%      | 90.33%  | 69.42%    | 70.80%  | 73.34%    | 71.36%    | 77.91%  | 72.72%    | 72.21%    |
| 70 and over % with dose 2 | 22.71%      | 32.97%  | 21.98%    | 34.67%  | 25.45%    | 21.36%    | 29.30%  | 20.41%    | 21.68%    |

<sup>\*</sup>National population will not equal sum of listed jurisdictions due to a small number of people counted in national population residing in some 'other' territories