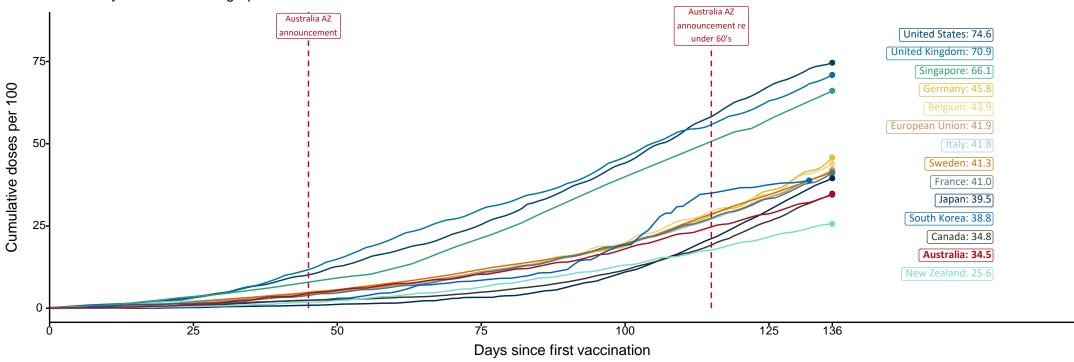

# International comparisons at equivalent stages of rollout (Day 136)

Data as at: 08 Jul 2021

Cumulative doses administered (08 Jul): 8,871,572

The x-axis is truncated at the length of Australia's vaccination program. Countries with intermittent reporting have had their doses per 100 imputed to Australia's current stage of rollout. Israel excluded as it is beyond scale of the graph.

Source: Department of Health (Australia), Our World in Data (international) Latest data: 08 July