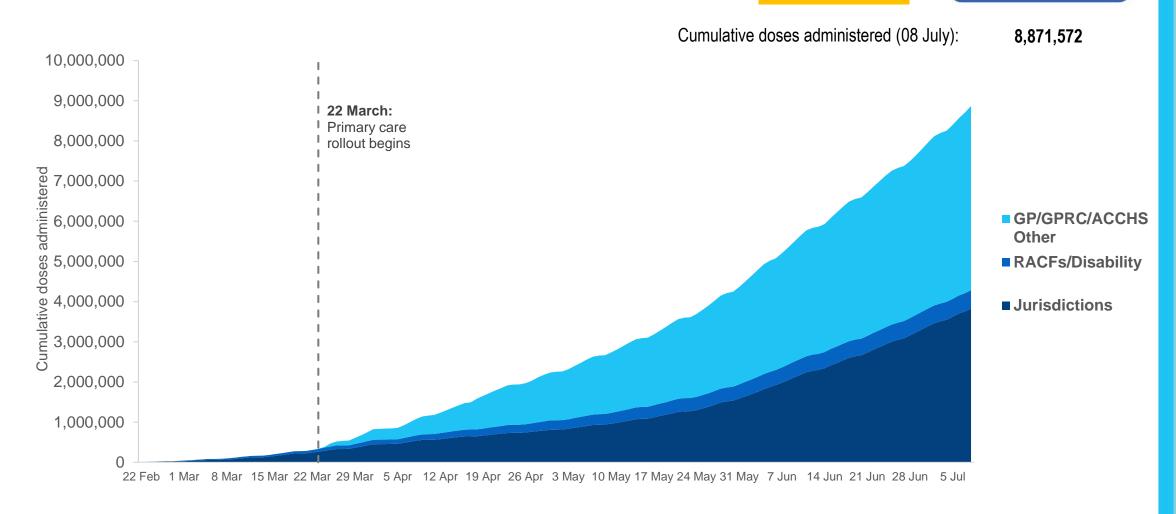

#### **Cumulative doses administered by channel**

Data as at: 08 Jul 2021

Source: Department of Health Data as at 08 July