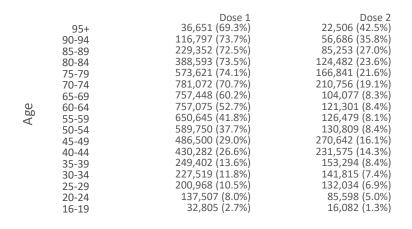

#### Doses by age and sex

First and second doses by age and sex, using ABS age brackets

| AUS    | 16+                       | 50+                              | 70+                              |
|--------|---------------------------|----------------------------------|----------------------------------|
| Dose 1 | 32.23% (6,645,987 doses / | <b>55.78%</b> (4,881,004 doses / | <b>72.45%</b> (2,126,086 doses / |
|        | 20,619,959 people)        | 8,749,703 people)                | 2,934,706 people)                |
| Dose 2 | 10.57% (2,180,230 doses / | 13.13% (1,149,190 doses /        | 22.71% (666,524 doses /          |
|        | 20,619,959 people)        | 8,749,703 people)                | 2,934,706 people)                |

Australia's COVID-19 Vaccine Roadmap

Data as at: 08 Jul 2021

Dose 1 Dose 2 Population

DOH (Australian Immunisation Register), ABS (Population)

|                           | AUS         | ACT     | NSW       | NT      | QLD       | SA        | TAS     | VIC       | WA        |
|---------------------------|-------------|---------|-----------|---------|-----------|-----------|---------|-----------|-----------|
| 16 and over - dose 1      | 6,645,987   | 148,365 | 1,958,700 | 75,332  | 1,268,998 | 481,491   | 173,769 | 1,902,380 | 637,295   |
| 16 and over - dose 2      | 2,180,230   | 56,751  | 651,446   | 36,066  | 437,988   | 153,431   | 65,660  | 596,746   | 182,456   |
| 16 and over - population  | 20,619,959* | 344,037 | 6,565,651 | 190,571 | 4,112,707 | 1,440,400 | 440,172 | 5,407,574 | 2,114,978 |
| 16 and over % with dose 1 | 32.23%      | 43.12%  | 29.83%    | 39.53%  | 30.86%    | 33.43%    | 39.48%  | 35.18%    | 30.13%    |
| 16 and over % with dose 2 | 10.57%      | 16.50%  | 9.92%     | 18.93%  | 10.65%    | 10.65%    | 14.92%  | 11.04%    | 8.63%     |
| 50 and over - dose 1      | 4,881,004   | 91,607  | 1,460,941 | 35,940  | 950,433   | 362,640   | 136,885 | 1,357,117 | 485,680   |
| 50 and over - dose 2      | 1,149,190   | 23,639  | 366,928   | 13,197  | 261,813   | 82,378    | 41,457  | 253,554   | 106,367   |
| 50 and over - population  | 8,749,703   | 127,802 | 2,807,793 | 62,280  | 1,758,855 | 674,384   | 220,036 | 2,211,211 | 885,370   |
| 50 and over % with dose 1 | 55.78%      | 71.68%  | 52.03%    | 57.71%  | 54.04%    | 53.77%    | 62.21%  | 61.37%    | 54.86%    |
| 50 and over % with dose 2 | 13.13%      | 18.50%  | 13.07%    | 21.19%  | 14.89%    | 12.22%    | 18.84%  | 11.47%    | 12.01%    |
| 70 and over - dose 1      | 2,126,086   | 36,083  | 668,269   | 8,739   | 423,745   | 171,638   | 60,114  | 555,201   | 202,381   |
| 70 and over - dose 2      | 666,524     | 13,172  | 211,544   | 4,279   | 147,039   | 51,374    | 22,605  | 155,831   | 60,761    |
| 70 and over - population  | 2,934,706   | 39,946  | 962,606   | 12,343  | 577,767   | 240,514   | 77,155  | 763,519   | 280,281   |
| 70 and over % with dose 1 | 72.45%      | 90.33%  | 69.42%    | 70.80%  | 73.34%    | 71.36%    | 77.91%  | 72.72%    | 72.21%    |
| 70 and over % with dose 2 | 22.71%      | 32.97%  | 21.98%    | 34.67%  | 25.45%    | 21.36%    | 29.30%  | 20.41%    | 21.68%    |