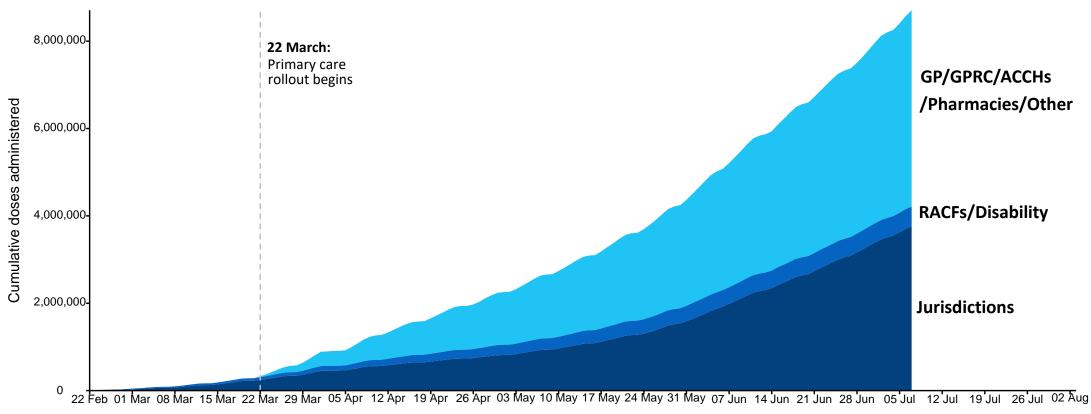

### **Cumulative doses administered by channel**

Data as at: 07 Jul 2021

Cumulative doses administered (07 Jul): **8,706,799** 

Source: Department of Health Data as at 07 Jul