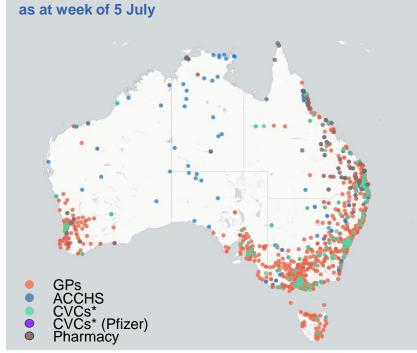

## Commonwealth primary care doses administered

Data as at: 07 Jul 2021

**Primary Care vaccine administration sites\*** 

5.115 135 158 ACCHS **CVCs CVCs** Pharmacy (Pfizer)

COVID-19 VACCINE Number of doses administered as part of the Commonwealth primary care rollout

**4,497,564** (+82,885 last 24 hours)

Total vaccine doses administered in primary care settings as at 07 July

**Primary Care vaccine administration sites** as at week of 5 July

**NSW** 1,430,958 (+29,642 last) 24 hours)