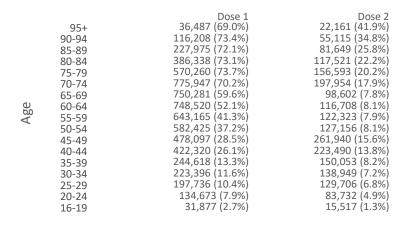

### Doses by age and sex

First and second doses by age and sex, using ABS age brackets

| AUS    | 16+         | 50+                                                | 70+                                                |
|--------|-------------|----------------------------------------------------|----------------------------------------------------|
| Dose 1 | • • • • • • | <b>55.29%</b> (4,837,606 doses / 8,749,703 people) | <b>72.01%</b> (2,113,215 doses / 2,934,706 people) |
| Dose 2 |             | <b>12.52%</b> (1,095,782 doses / 8,749,703 people) | <b>21.50%</b> (630,993 doses / 2,934,706 people)   |

Australia's COVID-19 Vaccine Roadmap

Data as at: 07 Jul 2021

Dose 1 Dose 2 Population

DOH (Australian Immunisation Register), ABS (Population)

|                           | AUS         | ACT     | NSW       | NT      | QLD       | SA        | TAS     | VIC       | WA        |
|---------------------------|-------------|---------|-----------|---------|-----------|-----------|---------|-----------|-----------|
| 16 and over - dose 1      | 6,570,323   | 147,570 | 1,928,105 | 74,057  | 1,253,723 | 475,949   | 173,041 | 1,889,341 | 628,863   |
| 16 and over - dose 2      | 2,099,169   | 55,752  | 629,961   | 34,959  | 417,238   | 147,131   | 64,255  | 573,622   | 176,557   |
| 16 and over - population  | 20,619,959* | 344,037 | 6,565,651 | 190,571 | 4,112,707 | 1,440,400 | 440,172 | 5,407,574 | 2,114,978 |
| 16 and over % with dose 1 | 31.86%      | 42.89%  | 29.37%    | 38.86%  | 30.48%    | 33.04%    | 39.31%  | 34.94%    | 29.73%    |
| 16 and over % with dose 2 | 10.18%      | 16.21%  | 9.59%     | 18.34%  | 10.15%    | 10.21%    | 14.60%  | 10.61%    | 8.35%     |
| 50 and over - dose 1      | 4,837,606   | 91,157  | 1,443,154 | 35,513  | 941,472   | 358,923   | 136,235 | 1,350,085 | 481,296   |
| 50 and over - dose 2      | 1,095,782   | 22,742  | 350,595   | 12,693  | 247,803   | 78,263    | 40,134  | 241,352   | 102,338   |
| 50 and over - population  | 8,749,703   | 127,802 | 2,807,793 | 62,280  | 1,758,855 | 674,384   | 220,036 | 2,211,211 | 885,370   |
| 50 and over % with dose 1 | 55.29%      | 71.33%  | 51.40%    | 57.02%  | 53.53%    | 53.22%    | 61.91%  | 61.06%    | 54.36%    |
| 50 and over % with dose 2 | 12.52%      | 17.79%  | 12.49%    | 20.38%  | 14.09%    | 11.61%    | 18.24%  | 10.91%    | 11.56%    |
| 70 and over - dose 1      | 2,113,215   | 35,946  | 662,869   | 8,685   | 421,126   | 170,454   | 59,827  | 553,094   | 201,294   |
| 70 and over - dose 2      | 630,993     | 12,501  | 200,261   | 4,044   | 138,721   | 48,521    | 21,651  | 147,447   | 57,927    |
| 70 and over - population  | 2,934,706   | 39,946  | 962,606   | 12,343  | 577,767   | 240,514   | 77,155  | 763,519   | 280,281   |
| 70 and over % with dose 1 | 72.01%      | 89.99%  | 68.86%    | 70.36%  | 72.89%    | 70.87%    | 77.54%  | 72.44%    | 71.82%    |
| 70 and over % with dose 2 | 21.50%      | 31.29%  | 20.80%    | 32.76%  | 24.01%    | 20.17%    | 28.06%  | 19.31%    | 20.67%    |