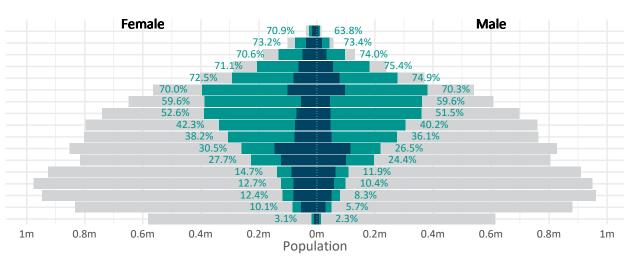

### Doses by age and sex

First and second doses by age and sex, using ABS age brackets

| AUS    | 16+         | 50+                                                | 70+                                                |
|--------|-------------|----------------------------------------------------|----------------------------------------------------|
| Dose 1 | • • • • • • | <b>55.29%</b> (4,837,606 doses / 8,749,703 people) | <b>72.01%</b> (2,113,215 doses / 2,934,706 people) |
| Dose 2 |             | <b>12.52%</b> (1,095,782 doses / 8,749,703 people) | <b>21.50%</b> (630,993 doses / 2,934,706 people)   |