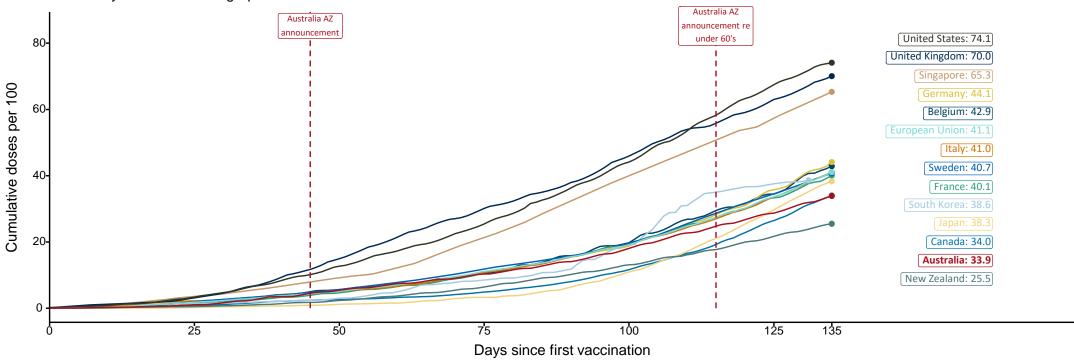

# International comparisons at equivalent stages of rollout (Day 135)

Data as at: 07 Jul 2021

Cumulative doses administered (07 Jul): 8,706,799

The x-axis is truncated at the length of Australia's vaccination program. Countries with intermittent reporting have had their doses per 100 imputed to Australia's current stage of rollout. Israel excluded as it is beyond scale of the graph

Source: Department of Health (Australia), Our World in Data (international) Latest data: 07 July