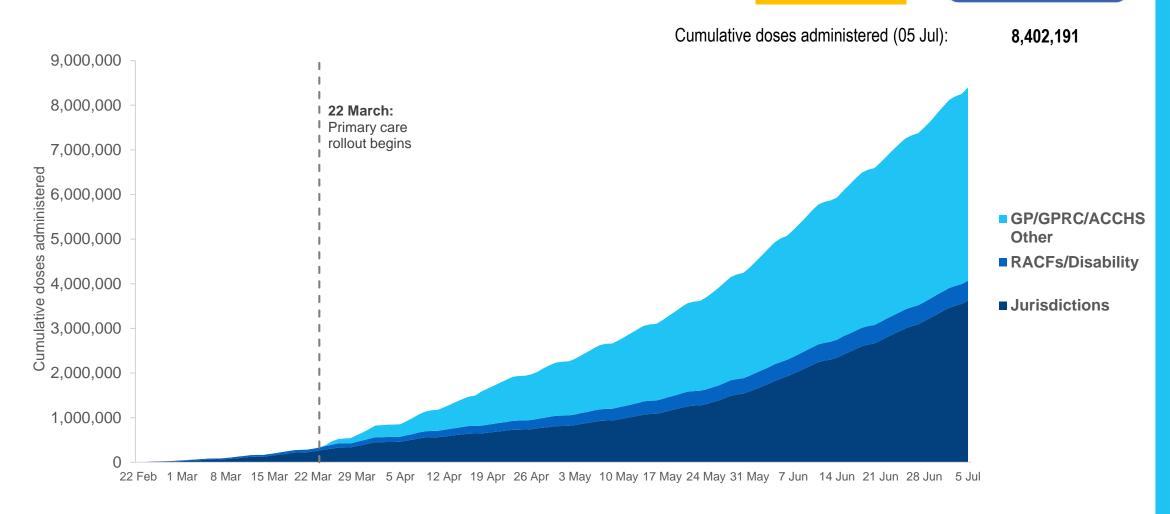

#### **Cumulative doses administered by channel**

Data as at: 05 Jul 2021

Source: Department of Health Data as at 05 Jul

### **Total vaccine doses**

8,402,191

Total vaccine doses administered as at 05 July

+146,718

Past 24 hours

Commonwealth vaccine doses

4,780,305

(+75,091 last 24 hours)