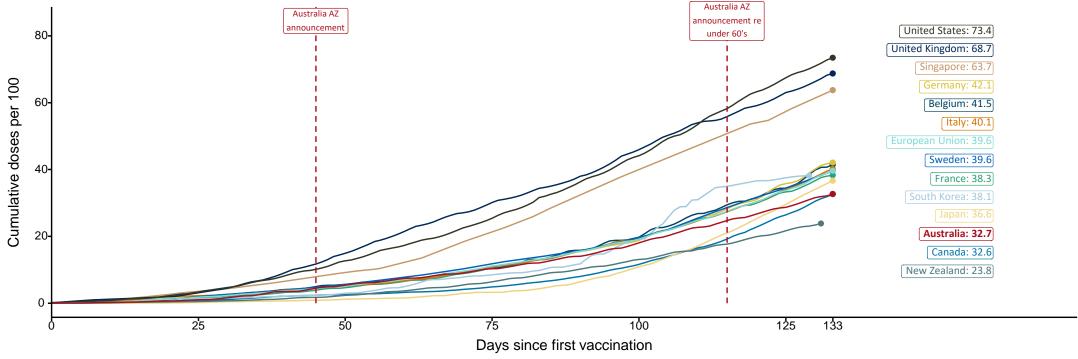

# International comparisons at equivalent stages of rollout (Day 133)

Data as at: 05 Jul 2021

Cumulative doses administered (05 Jul): 8,402,191

The x-axis is truncated at the length of Australia's vaccination program. Countries with intermittent reporting have had their doses per 100 imputed to Australia's current stage of rollout. Israel excluded as it is beyond scale of the graph.

Source: Department of Health (Australia), Our World in Data (international) Latest data: 05 July