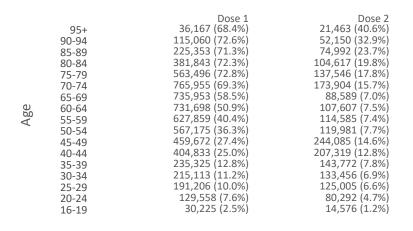

#### Doses by age and sex

First and second doses by age and sex, using ABS age brackets

| AUS    | 16+                              | 50+                              | 70+                              |
|--------|----------------------------------|----------------------------------|----------------------------------|
| Dose 1 | <b>31.12%</b> (6,416,491 doses / | <b>54.29%</b> (4,750,559 doses / | <b>71.14%</b> (2,087,874 doses / |
|        | 20,619,959 people)               | 8,749,703 people)                | 2,934,706 people)                |
| Dose 2 | 9.43% (1,943,939 doses /         | 11.38% (995,434 doses /          | 19.24% (564,672 doses /          |
|        | 20,619,959 people)               | 8,749,703 people)                | 2,934,706 people)                |

Australia's COVID-19 Vaccine Roadmap

Data as at: 05 Jul 2021

Dose 1 Dose 2 Population

DOH (Australian Immunisation Register), ABS (Population)

|                           | AUS         | ACT     | NSW       | NT      | QLD       | SA        | TAS     | VIC       | WA        |
|---------------------------|-------------|---------|-----------|---------|-----------|-----------|---------|-----------|-----------|
| 16 and over - dose 1      | 6,416,491   | 143,625 | 1,868,111 | 71,768  | 1,224,212 | 464,744   | 171,894 | 1,861,460 | 610,991   |
| 16 and over - dose 2      | 1,943,939   | 53,654  | 586,674   | 33,031  | 379,607   | 135,215   | 62,548  | 528,070   | 165,426   |
| 16 and over - population  | 20,619,959* | 344,037 | 6,565,651 | 190,571 | 4,112,707 | 1,440,400 | 440,172 | 5,407,574 | 2,114,978 |
| 16 and over % with dose 1 | 31.12%      | 41.75%  | 28.45%    | 37.66%  | 29.77%    | 32.26%    | 39.05%  | 34.42%    | 28.89%    |
| 16 and over % with dose 2 | 9.43%       | 15.60%  | 8.94%     | 17.33%  | 9.23%     | 9.39%     | 14.21%  | 9.77%     | 7.82%     |
| 50 and over - dose 1      | 4,750,559   | 89,184  | 1,408,144 | 34,650  | 922,582   | 352,037   | 135,275 | 1,335,787 | 473,122   |
| 50 and over - dose 2      | 995,434     | 21,349  | 318,755   | 11,894  | 221,842   | 70,466    | 38,494  | 219,123   | 93,641    |
| 50 and over - population  | 8,749,703   | 127,802 | 2,807,793 | 62,280  | 1,758,855 | 674,384   | 220,036 | 2,211,211 | 885,370   |
| 50 and over % with dose 1 | 54.29%      | 69.78%  | 50.15%    | 55.64%  | 52.45%    | 52.20%    | 61.48%  | 60.41%    | 53.44%    |
| 50 and over % with dose 2 | 11.38%      | 16.70%  | 11.35%    | 19.10%  | 12.61%    | 10.45%    | 17.49%  | 9.91%     | 10.58%    |
| 70 and over - dose 1      | 2,087,874   | 35,597  | 651,944   | 8,547   | 415,288   | 168,581   | 59,525  | 549,052   | 199,419   |
| 70 and over - dose 2      | 564,672     | 11,586  | 178,712   | 3,657   | 123,079   | 43,059    | 20,434  | 132,417   | 51,802    |
| 70 and over - population  | 2,934,706   | 39,946  | 962,606   | 12,343  | 577,767   | 240,514   | 77,155  | 763,519   | 280,281   |
| 70 and over % with dose 1 | 71.14%      | 89.11%  | 67.73%    | 69.25%  | 71.88%    | 70.09%    | 77.15%  | 71.91%    | 71.15%    |
| 70 and over % with dose 2 | 19.24%      | 29.00%  | 18.57%    | 29.63%  | 21.30%    | 17.90%    | 26.48%  | 17.34%    | 18.48%    |