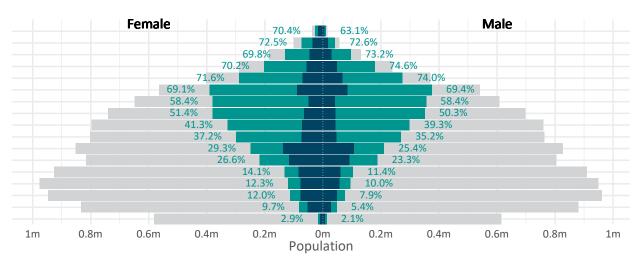

#### Doses by age and sex

First and second doses by age and sex, using ABS age brackets

| AUS    | 16+                              | 50+                              | 70+                              |
|--------|----------------------------------|----------------------------------|----------------------------------|
| Dose 1 | <b>31.12%</b> (6,416,491 doses / | <b>54.29%</b> (4,750,559 doses / | <b>71.14%</b> (2,087,874 doses / |
|        | 20,619,959 people)               | 8,749,703 people)                | 2,934,706 people)                |
| Dose 2 | 9.43% (1,943,939 doses /         | 11.38% (995,434 doses /          | 19.24% (564,672 doses /          |
|        | 20,619,959 people)               | 8,749,703 people)                | 2,934,706 people)                |

Australia's COVID-19 Vaccine Roadmap

Data as at: 05 Jul 2021

Dose 1 Dose 2 Population

DOH (Australian Immunisation Register), ABS (Population)

|                           | AUS         | ACT     | NSW       | NT      | QLD       | SA        | TAS     | VIC       | WA        |
|---------------------------|-------------|---------|-----------|---------|-----------|-----------|---------|-----------|-----------|
| 16 and over - dose 1      | 6,416,491   | 143,625 | 1,868,111 | 71,768  | 1,224,212 | 464,744   | 171,894 | 1,861,460 | 610,991   |
| 16 and over - dose 2      | 1,943,939   | 53,654  | 586,674   | 33,031  | 379,607   | 135,215   | 62,548  | 528,070   | 165,426   |
| 16 and over - population  | 20,619,959* | 344,037 | 6,565,651 | 190,571 | 4,112,707 | 1,440,400 | 440,172 | 5,407,574 | 2,114,978 |
| 16 and over % with dose 1 | 31.12%      | 41.75%  | 28.45%    | 37.66%  | 29.77%    | 32.26%    | 39.05%  | 34.42%    | 28.89%    |
| 16 and over % with dose 2 | 9.43%       | 15.60%  | 8.94%     | 17.33%  | 9.23%     | 9.39%     | 14.21%  | 9.77%     | 7.82%     |
| 50 and over - dose 1      | 4,750,559   | 89,184  | 1,408,144 | 34,650  | 922,582   | 352,037   | 135,275 | 1,335,787 | 473,122   |
| 50 and over - dose 2      | 995,434     | 21,349  | 318,755   | 11,894  | 221,842   | 70,466    | 38,494  | 219,123   | 93,641    |
| 50 and over - population  | 8,749,703   | 127,802 | 2,807,793 | 62,280  | 1,758,855 | 674,384   | 220,036 | 2,211,211 | 885,370   |
| 50 and over % with dose 1 | 54.29%      | 69.78%  | 50.15%    | 55.64%  | 52.45%    | 52.20%    | 61.48%  | 60.41%    | 53.44%    |
| 50 and over % with dose 2 | 11.38%      | 16.70%  | 11.35%    | 19.10%  | 12.61%    | 10.45%    | 17.49%  | 9.91%     | 10.58%    |
| 70 and over - dose 1      | 2,087,874   | 35,597  | 651,944   | 8,547   | 415,288   | 168,581   | 59,525  | 549,052   | 199,419   |
| 70 and over - dose 2      | 564,672     | 11,586  | 178,712   | 3,657   | 123,079   | 43,059    | 20,434  | 132,417   | 51,802    |
| 70 and over - population  | 2,934,706   | 39,946  | 962,606   | 12,343  | 577,767   | 240,514   | 77,155  | 763,519   | 280,281   |
| 70 and over % with dose 1 | 71.14%      | 89.11%  | 67.73%    | 69.25%  | 71.88%    | 70.09%    | 77.15%  | 71.91%    | 71.15%    |
| 70 and over % with dose 2 | 19.24%      | 29.00%  | 18.57%    | 29.63%  | 21.30%    | 17.90%    | 26.48%  | 17.34%    | 18.48%    |

<sup>\*</sup>National population will not equal sum of listed jurisdictions due to a small number of people counted in national population residing in some 'other' territories