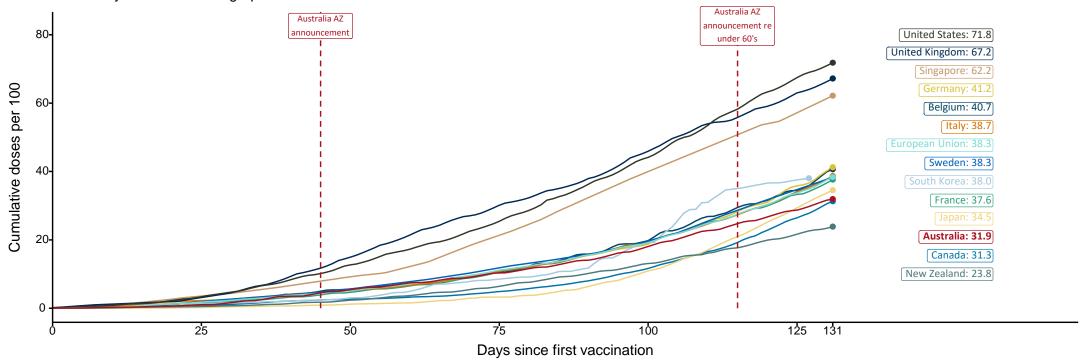

# International comparisons at equivalent stages of rollout (Day 131)

Data as at: 03 Jul 2021

Cumulative doses administered (03 Jul): 8,201,367

The x-axis is truncated at the length of Australia's vaccination program. Countries with intermittent reporting have had their doses per 100 imputed to Australia's current stage of rollout. Israel excluded as it is beyond scale of the graph.

Source: Department of Health (Australia), Our World in Data (international) Latest data: 03 July