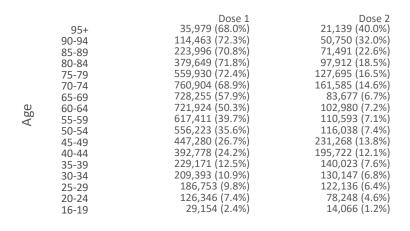

### Doses by age and sex

First and second doses by age and sex, using ABS age brackets

| AUS    | 16+                              | 50+                              | 70+                              |
|--------|----------------------------------|----------------------------------|----------------------------------|
| Dose 1 | <b>30.65%</b> (6,319,609 doses / | <b>53.70%</b> (4,698,734 doses / | <b>70.70%</b> (2,074,921 doses / |
|        | 20,619,959 people)               | 8,749,703 people)                | 2,934,706 people)                |
| Dose 2 | 9.00% (1,855,470 doses /         | 10.79% (943,860 doses /          | 18.08% (530,572 doses /          |
|        | 20,619,959 people)               | 8,749,703 people)                | 2,934,706 people)                |

Australia's COVID-19 Vaccine Roadmap

Data as at: 03 Jul 2021

Dose 1 Dose 2 Population

DOH (Australian Immunisation Register), ABS (Population)

|                           | AUS         | ACT     | NSW       | NT      | QLD       | SA        | TAS     | VIC       | WA        |
|---------------------------|-------------|---------|-----------|---------|-----------|-----------|---------|-----------|-----------|
| 16 and over - dose 1      | 6,319,609   | 139,124 | 1,828,450 | 70,602  | 1,210,978 | 457,157   | 168,863 | 1,845,016 | 599,721   |
| 16 and over - dose 2      | 1,855,470   | 50,219  | 564,930   | 32,264  | 363,682   | 128,817   | 59,520  | 498,229   | 158,085   |
| 16 and over - population  | 20,619,959* | 344,037 | 6,565,651 | 190,571 | 4,112,707 | 1,440,400 | 440,172 | 5,407,574 | 2,114,978 |
| 16 and over % with dose 1 | 30.65%      | 40.44%  | 27.85%    | 37.05%  | 29.44%    | 31.74%    | 38.36%  | 34.12%    | 28.36%    |
| 16 and over % with dose 2 | 9.00%       | 14.60%  | 8.60%     | 16.93%  | 8.84%     | 8.94%     | 13.52%  | 9.21%     | 7.47%     |
| 50 and over - dose 1      | 4,698,734   | 87,460  | 1,387,599 | 34,290  | 914,182   | 347,505   | 133,860 | 1,327,519 | 466,534   |
| 50 and over - dose 2      | 943,860     | 19,989  | 302,456   | 11,561  | 211,161   | 66,892    | 36,388  | 207,056   | 88,481    |
| 50 and over - population  | 8,749,703   | 127,802 | 2,807,793 | 62,280  | 1,758,855 | 674,384   | 220,036 | 2,211,211 | 885,370   |
| 50 and over % with dose 1 | 53.70%      | 68.43%  | 49.42%    | 55.06%  | 51.98%    | 51.53%    | 60.84%  | 60.04%    | 52.69%    |
| 50 and over % with dose 2 | 10.79%      | 15.64%  | 10.77%    | 18.56%  | 12.01%    | 9.92%     | 16.54%  | 9.36%     | 9.99%     |
| 70 and over - dose 1      | 2,074,921   | 35,359  | 646,717   | 8,498   | 412,817   | 167,470   | 59,247  | 546,673   | 198,216   |
| 70 and over - dose 2      | 530,572     | 10,751  | 167,701   | 3,513   | 116,559   | 40,604    | 19,063  | 124,198   | 48,254    |
| 70 and over - population  | 2,934,706   | 39,946  | 962,606   | 12,343  | 577,767   | 240,514   | 77,155  | 763,519   | 280,281   |
| 70 and over % with dose 1 | 70.70%      | 88.52%  | 67.18%    | 68.85%  | 71.45%    | 69.63%    | 76.79%  | 71.60%    | 70.72%    |
| 70 and over % with dose 2 | 18.08%      | 26.91%  | 17.42%    | 28.46%  | 20.17%    | 16.88%    | 24.71%  | 16.27%    | 17.22%    |

<sup>\*</sup>National population will not equal sum of listed jurisdictions due to a small number of people counted in national population residing in some 'other' territories