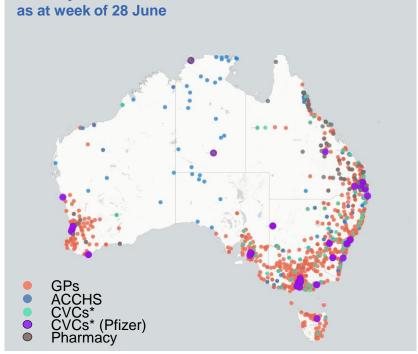

## Commonwealth primary care doses administered

Data as at: 03 Jul 2021

**Primary Care vaccine administration sites\*** 

5,083 136 158 ACCHS Pharmacy **CVCs CVCs** (Pfizer)

**4,248,494** (+32,652 last 24 hours)

Total vaccine doses administered in primary care settings as at 03 July

**Primary Care vaccine administration sites** as at week of 28 June

**NSW** 1,340,950 (+10,444 last) 24 hours)

**TAS** 102,151 (+1,877 last 24 hours)