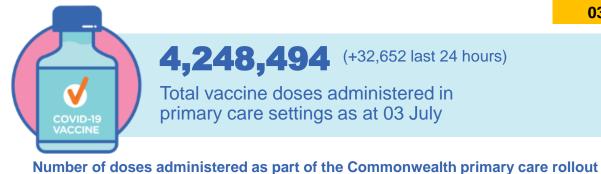

## Commonwealth primary care doses administered

Data as at: 03 Jul 2021

**Primary Care vaccine administration sites\*** 

5,083 136 158 ACCHS Pharmacy **CVCs CVCs** (Pfizer)

**4,248,494** (+32,652 last 24 hours)

Total vaccine doses administered in primary care settings as at 03 July

**Primary Care vaccine administration sites** as at week of 28 June

**NSW** 1,340,950 (+10,444 last) 24 hours)

**TAS** 102,151 (+1,877 last 24 hours)