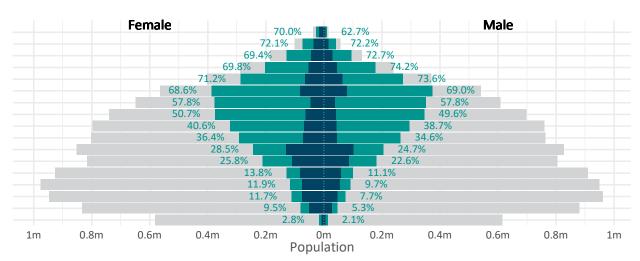

### Doses by age and sex

First and second doses by age and sex, using ABS age brackets

| AUS    | 16+                              | 50+                              | 70+                              |
|--------|----------------------------------|----------------------------------|----------------------------------|
| Dose 1 | <b>30.65%</b> (6,319,609 doses / | <b>53.70%</b> (4,698,734 doses / | <b>70.70%</b> (2,074,921 doses / |
|        | 20,619,959 people)               | 8,749,703 people)                | 2,934,706 people)                |
| Dose 2 | 9.00% (1,855,470 doses /         | 10.79% (943,860 doses /          | 18.08% (530,572 doses /          |
|        | 20,619,959 people)               | 8,749,703 people)                | 2,934,706 people)                |

Australia's COVID-19 Vaccine Roadmap

Data as at: 03 Jul 2021

Dose 1 Dose 2 Population

DOH (Australian Immunisation Register), ABS (Population)

|                           | AUS         | ACT     | NSW       | NT      | QLD       | SA        | TAS     | VIC       | WA        |
|---------------------------|-------------|---------|-----------|---------|-----------|-----------|---------|-----------|-----------|
| 16 and over - dose 1      | 6,319,609   | 139,124 | 1,828,450 | 70,602  | 1,210,978 | 457,157   | 168,863 | 1,845,016 | 599,721   |
| 16 and over - dose 2      | 1,855,470   | 50,219  | 564,930   | 32,264  | 363,682   | 128,817   | 59,520  | 498,229   | 158,085   |
| 16 and over - population  | 20,619,959* | 344,037 | 6,565,651 | 190,571 | 4,112,707 | 1,440,400 | 440,172 | 5,407,574 | 2,114,978 |
| 16 and over % with dose 1 | 30.65%      | 40.44%  | 27.85%    | 37.05%  | 29.44%    | 31.74%    | 38.36%  | 34.12%    | 28.36%    |
| 16 and over % with dose 2 | 9.00%       | 14.60%  | 8.60%     | 16.93%  | 8.84%     | 8.94%     | 13.52%  | 9.21%     | 7.47%     |
| 50 and over - dose 1      | 4,698,734   | 87,460  | 1,387,599 | 34,290  | 914,182   | 347,505   | 133,860 | 1,327,519 | 466,534   |
| 50 and over - dose 2      | 943,860     | 19,989  | 302,456   | 11,561  | 211,161   | 66,892    | 36,388  | 207,056   | 88,481    |
| 50 and over - population  | 8,749,703   | 127,802 | 2,807,793 | 62,280  | 1,758,855 | 674,384   | 220,036 | 2,211,211 | 885,370   |
| 50 and over % with dose 1 | 53.70%      | 68.43%  | 49.42%    | 55.06%  | 51.98%    | 51.53%    | 60.84%  | 60.04%    | 52.69%    |
| 50 and over % with dose 2 | 10.79%      | 15.64%  | 10.77%    | 18.56%  | 12.01%    | 9.92%     | 16.54%  | 9.36%     | 9.99%     |
| 70 and over - dose 1      | 2,074,921   | 35,359  | 646,717   | 8,498   | 412,817   | 167,470   | 59,247  | 546,673   | 198,216   |
| 70 and over - dose 2      | 530,572     | 10,751  | 167,701   | 3,513   | 116,559   | 40,604    | 19,063  | 124,198   | 48,254    |
| 70 and over - population  | 2,934,706   | 39,946  | 962,606   | 12,343  | 577,767   | 240,514   | 77,155  | 763,519   | 280,281   |
| 70 and over % with dose 1 | 70.70%      | 88.52%  | 67.18%    | 68.85%  | 71.45%    | 69.63%    | 76.79%  | 71.60%    | 70.72%    |
| 70 and over % with dose 2 | 18.08%      | 26.91%  | 17.42%    | 28.46%  | 20.17%    | 16.88%    | 24.71%  | 16.27%    | 17.22%    |

<sup>\*</sup>National population will not equal sum of listed jurisdictions due to a small number of people counted in national population residing in some 'other' territories