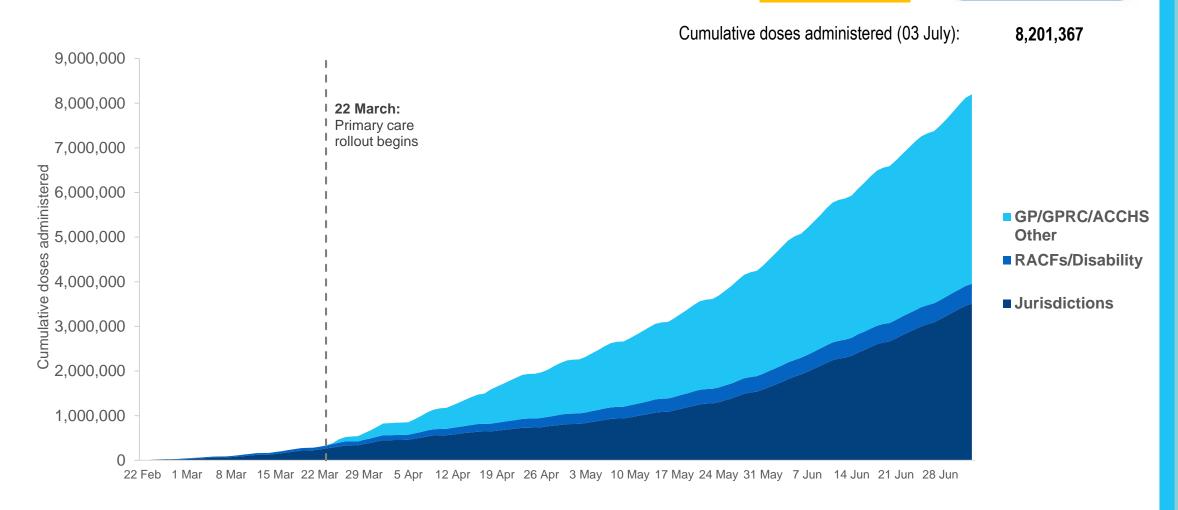

### **Cumulative doses administered by channel**

Data as at: 03 Jul 2021

Source: Department of Health Data as at 03 July