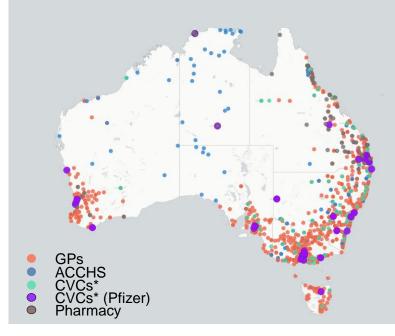

### **Commonwealth primary care doses administered**

|   | Primary Care vaccine administration sites* |      |                  |       |           |  |  |  |
|---|--------------------------------------------|------|------------------|-------|-----------|--|--|--|
| 1 | 5,083                                      | 136  | 35               | 158   | <b>49</b> |  |  |  |
|   | GPs                                        | CVCs | CVCs<br>(Pfizer) | ACCHS | Pharmacy  |  |  |  |

Primary Care vaccine administration sites as at week of 28 June

Australia's COVID-19 Vaccine Roadmap

> Data as at: 02 Jul 2021