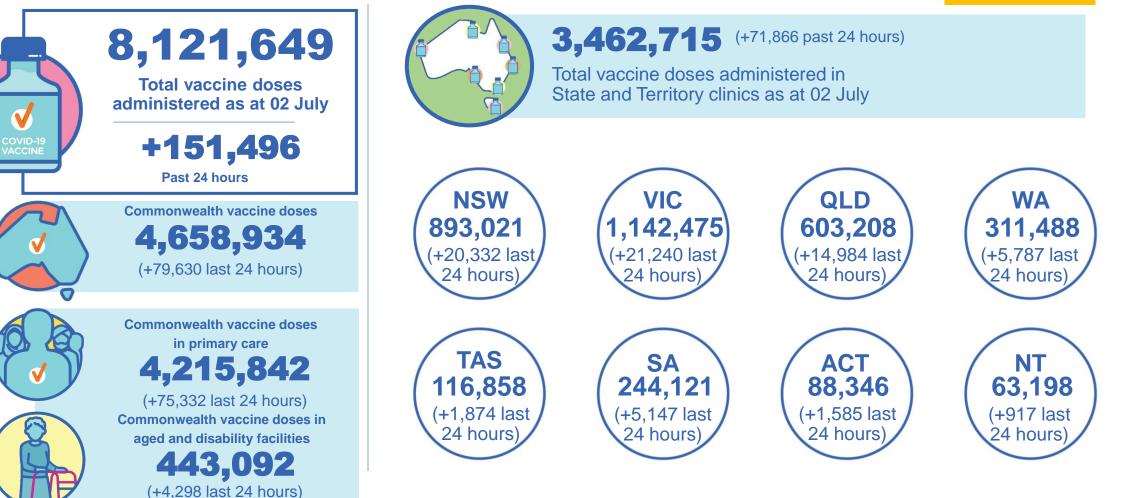

### **Total vaccine doses**

Data as at: 02 Jul 2021

\* Source: Australian Immunisation Register and self reported data. Numbers are calculated as differences in daily cumulative reported numbers to allow for historical corrections in all self-reported data sources.