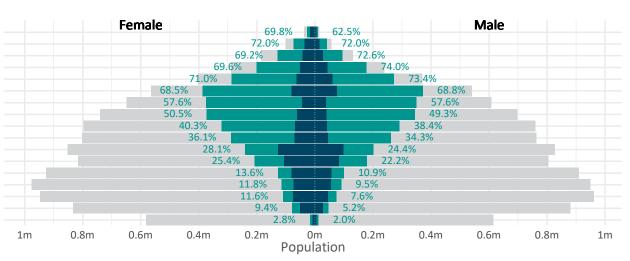

#### **Doses by age and sex**

First and second doses by age and sex, using ABS age brackets

Dose 1

| AUS    | 16+                                                 | 50+                                              | 70+                                              |  | Australia's COVID-19 |  |  |
|--------|-----------------------------------------------------|--------------------------------------------------|--------------------------------------------------|--|----------------------|--|--|
| Dose 1 | <b>30.43%</b> (6,274,108 doses , 20,619,959 people) | / 53.44% (4,676,257 doses ,<br>8,749,703 people) | / 70.52% (2,069,603 doses /<br>2,934,706 people) |  | Vaccine Roadmap      |  |  |
| Dose 2 | 8.77% (1,807,994 doses /                            | 10.52% (920,300 doses /                          | 17.59% (516,252 doses /                          |  |                      |  |  |
|        | 20,619,959 people)                                  | 8,749,703 people)                                | 2,934,706 people)                                |  | Dete en etc          |  |  |

Dose 1 Dose 2 Population

35,886 (67.8%) 20,974 (39.6%) 95+ 90-94 114,158 (72.1%) 50,057 (31.6%) 85-89 223,413 (70.7%) 69,948 (22.1%) 378,715 (71.7%) 95,098 (18.0%) 80-84 75-79 558,571 (72.2%) 123,633 (16.0%) 70-74 758,860 (68.7%) 156,542 (14.2%) 65-69 725,271 (57.6%) 81,369 (6.5%) 60-64 717,747 (50.0%) 100,578 (7.0%) 612,630 (39.4%) 108,386 (7.0%) 55-59 50-54 551,006 (35.2%) 113,715 (7.3%) 441,198 (26.3%) 223,562 (13.3%) 45-49 188,503 (11.6%) 40-44 386,761 (23.9%) 137,342 (7.5%) 35-39 225,893 (12.3%) 30-34 206,456 (10.7%) 127,809 (6.6%) 184,420 (9.7%) 119,963 (6.3%) 25-29 124,564 (7.3%) 20-24 76,800 (4.5%) 16-19 28,559 (2.4%) 13,715 (1.1%)

DOH (Australian Immunisation Register), ABS (Population)

Data as at:

02 Jul 2021

|                           | AUS         | ACT     | NSW       | NT      | QLD       | SA        | TAS     | VIC       | WA        |
|---------------------------|-------------|---------|-----------|---------|-----------|-----------|---------|-----------|-----------|
| l6 and over - dose 1      | 6,274,108   | 138,624 | 1,806,958 | 70,392  | 1,202,096 | 454,369   | 168,327 | 1,838,894 | 594,745   |
| 16 and over - dose 2      | 1,807,994   | 49,843  | 554,057   | 32,064  | 350,877   | 125,870   | 58,183  | 482,714   | 154,658   |
| 6 and over - population   | 20,619,959* | 344,037 | 6,565,651 | 190,571 | 4,112,707 | 1,440,400 | 440,172 | 5,407,574 | 2,114,978 |
| 6 and over % with dose 1  | 30.43%      | 40.29%  | 27.52%    | 36.94%  | 29.23%    | 31.54%    | 38.24%  | 34.01%    | 28.12%    |
| 6 and over % with dose 2  | 8.77%       | 14.49%  | 8.44%     | 16.83%  | 8.53%     | 8.74%     | 13.22%  | 8.93%     | 7.31%     |
| 0 and over - dose 1       | 4,676,257   | 87,104  | 1,378,168 | 34,184  | 909,800   | 345,845   | 133,349 | 1,324,795 | 463,223   |
| 0 and over - dose 2       | 920,300     | 19,628  | 296,143   | 11,429  | 204,549   | 65,443    | 35,093  | 201,927   | 86,211    |
| 0 and over - population   | 8,749,703   | 127,802 | 2,807,793 | 62,280  | 1,758,855 | 674,384   | 220,036 | 2,211,211 | 885,370   |
| 0 and over % with dose 1  | 53.44%      | 68.16%  | 49.08%    | 54.89%  | 51.73%    | 51.28%    | 60.60%  | 59.91%    | 52.32%    |
| 0 and over % with dose 2  | 10.52%      | 15.36%  | 10.55%    | 18.35%  | 11.63%    | 9.70%     | 15.95%  | 9.13%     | 9.74%     |
| 70 and over - dose 1      | 2,069,603   | 35,238  | 644,551   | 8,477   | 411,763   | 167,096   | 58,993  | 545,899   | 197,661   |
| 0 and over - dose 2       | 516,252     | 10,482  | 163,841   | 3,452   | 113,417   | 39,574    | 18,081  | 120,907   | 46,569    |
| 70 and over - population  | 2,934,706   | 39,946  | 962,606   | 12,343  | 577,767   | 240,514   | 77,155  | 763,519   | 280,281   |
| 0 and over % with dose 1  | 70.52%      | 88.21%  | 66.96%    | 68.68%  | 71.27%    | 69.47%    | 76.46%  | 71.50%    | 70.52%    |
| 70 and over % with dose 2 | 17.59%      | 26.24%  | 17.02%    | 27.97%  | 19.63%    | 16.45%    | 23.43%  | 15.84%    | 16.62%    |

\*National population will not equal sum of listed jurisdictions due to a small number of people counted in national population residing in some 'other' territories

Dose 2

Age

Source: Department of Health Data as at 02 July