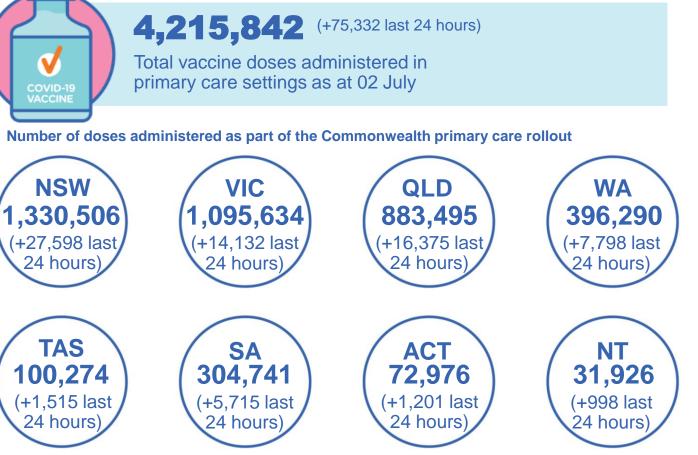

### **Commonwealth primary care doses administered**

|   | Primary Care vaccine administration sites* |      |                  |       |           |  |  |  |
|---|--------------------------------------------|------|------------------|-------|-----------|--|--|--|
| 1 | 5,083                                      | 136  | 35               | 158   | <b>49</b> |  |  |  |
|   | GPs                                        | CVCs | CVCs<br>(Pfizer) | ACCHS | Pharmacy  |  |  |  |