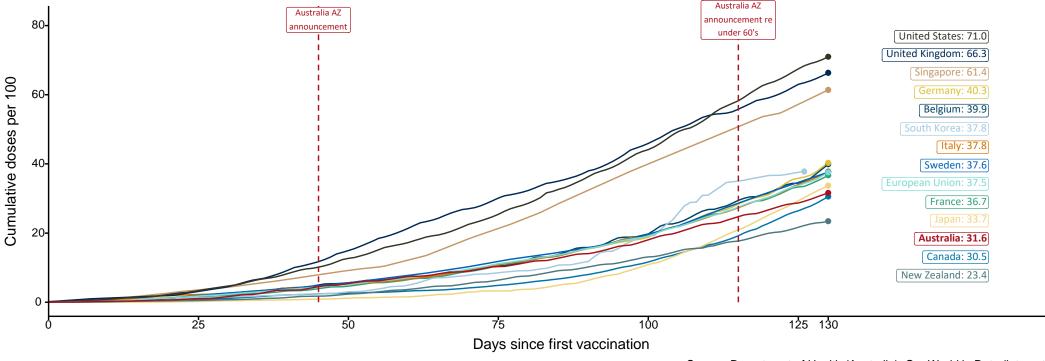

## International comparisons at equivalent stages of rollout (Day 130)

Data as at: 02 Jul 2021

Cumulative doses administered (02 Jul): 8,121,649

The x-axis is truncated at the length of Australia's vaccination program. Countries with intermittent reporting have had their doses per 100 imputed to Australia's current stage of rollout. Israel excluded as it is beyond scale of the graph.

Source: Department of Health (Australia), Our World in Data (international) Latest data: 02 July