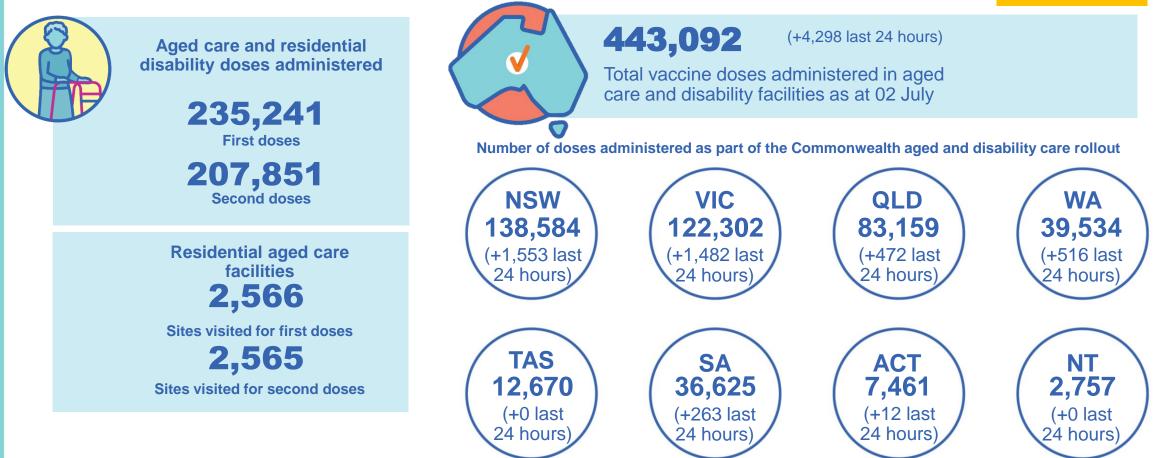

|

\*National population will not equal sum of listed jurisdictions due to a small number of people counted in national population residing in some 'other' territories

Dose 2

Age



Source: Department of Health Data as at 02 July

## International comparisons at equivalent stages of rollout (Day 130)

Data as at: 02 Jul 2021

Cumulative doses administered (02 Jul): 8,121,649

The x-axis is truncated at the length of Australia's vaccination program. Countries with intermittent reporting have had their doses per 100 imputed to Australia's current stage of rollout. Israel excluded as it is beyond scale of the graph.



Source: Department of Health (Australia), Our World in Data (international) Latest data: 02 July

### **Commonwealth aged care doses administered**

Data as at: 02 Jul 2021



### **Commonwealth primary care doses administered**

|   | Primary Care vaccine administration sites* |      |                  |       |           |  |  |  |
|---|--------------------------------------------|------|------------------|-------|-----------|--|--|--|
| 1 | 5,083                                      | 136  | 35               | 158   | <b>49</b> |  |  |  |
|   | GPs                                        | CVCs | CVCs<br>(Pfizer) | ACCHS | Pharmacy  |  |  |  |

Primary Care vaccine administration sites as at week of 28 June





Australia's COVID-19 Vaccine Roadmap

> Data as at: 02 Jul 2021