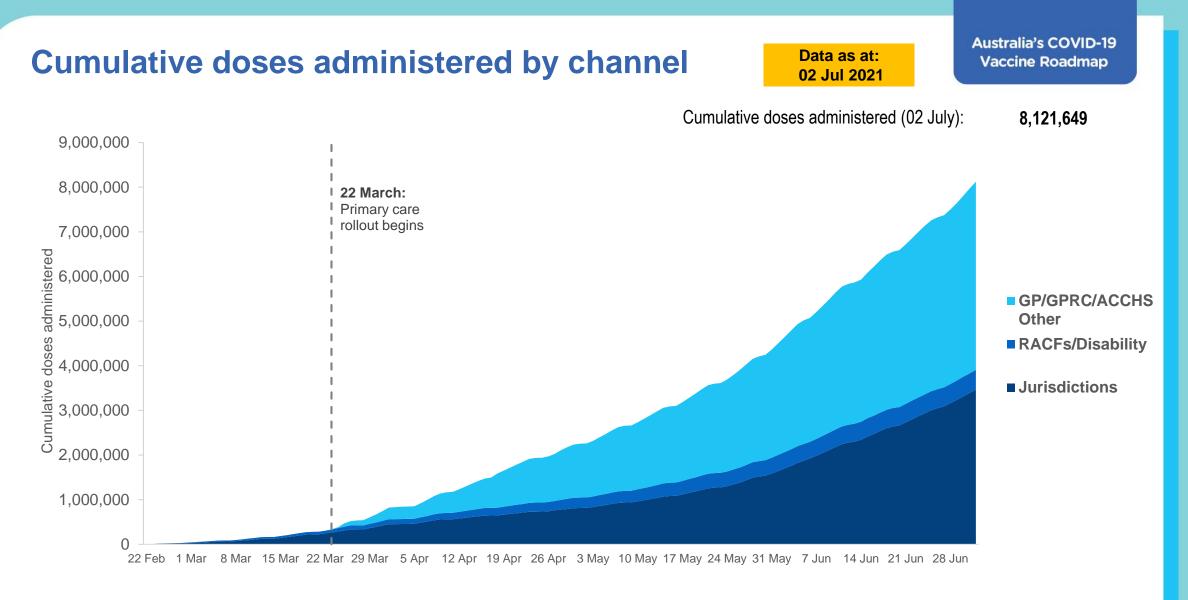

### **Total vaccine doses**

Data as at: 02 Jul 2021

\* Source: Australian Immunisation Register and self reported data. Numbers are calculated as differences in daily cumulative reported numbers to allow for historical corrections in all self-reported data sources.