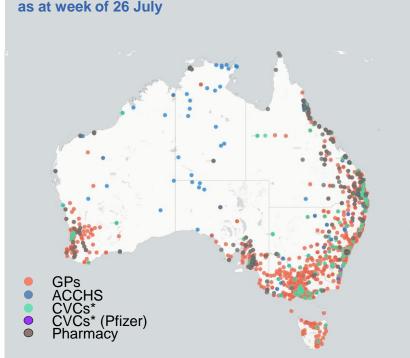

#### **Primary Care vaccine administration sites\***

5.146 136 120 158 251 ACCHS **CVCs CVCs** Pharmacy (Pfizer)

COVID-19 VACCINE Number of doses administered as part of the Commonwealth primary care rollout

5,909,489 (+103,516 last 24 hours)

Total vaccine doses administered in primary care settings as at 26 July

**Primary Care vaccine administration sites** as at week of 26 July

**NSW** 2,011,956 (+45,078 last) 24 hours)