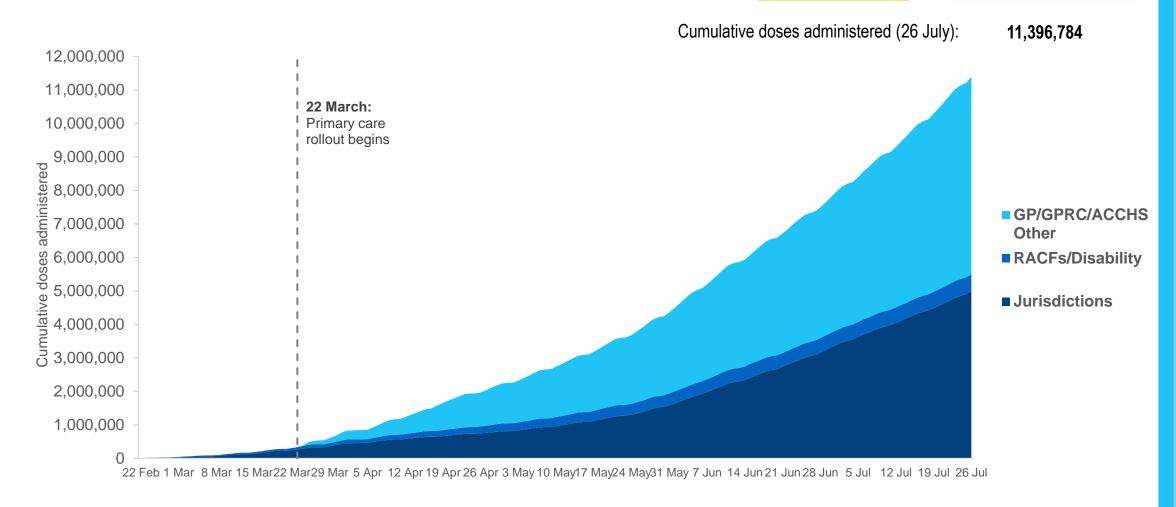

#### **Cumulative doses administered by channel**

Data as at: 26 Jul 2021

Source: Department of Health
Data as at 26 July