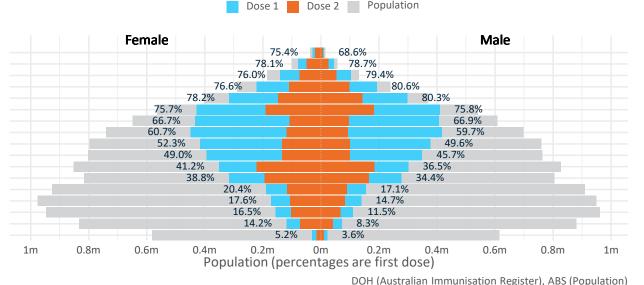

#### Doses by age and sex

First and second doses by age and sex, using ABS age brackets

| AUS    | 16+                                     | 50+                                     | 70+                              |
|--------|-----------------------------------------|-----------------------------------------|----------------------------------|
| Dose 1 | * * * * * * * * * * * * * * * * * * * * | * * * * * * * * * * * * * * * * * * * * | <b>77.48%</b> (2,273,904 doses / |
|        | , , , , ,                               | 8,749,703 people)                       | 2,934,706 people)                |
| Dose 2 | <b>16.70%</b> (3,444,461 doses /        | 22.63% (1,979,809 doses /               | <b>37.43%</b> (1,098,356 doses / |
|        | 20,619,959 people)                      | 8,749,703 people)                       | 2,934,706 people)                |