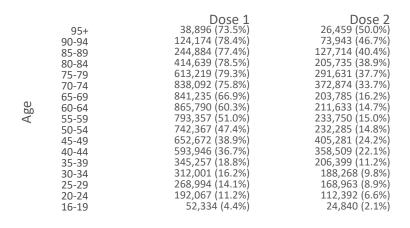

#### Doses by age and sex

First and second doses by age and sex, using ABS age brackets

| AUS    | 16+                                     | 50+                                     | 70+                              |
|--------|-----------------------------------------|-----------------------------------------|----------------------------------|
| Dose 1 | * * * * * * * * * * * * * * * * * * * * | * * * * * * * * * * * * * * * * * * * * | <b>77.48%</b> (2,273,904 doses / |
|        | , , , , ,                               | 8,749,703 people)                       | 2,934,706 people)                |
| Dose 2 | <b>16.70%</b> (3,444,461 doses /        | 22.63% (1,979,809 doses /               | <b>37.43%</b> (1,098,356 doses / |
|        | 20,619,959 people)                      | 8,749,703 people)                       | 2,934,706 people)                |