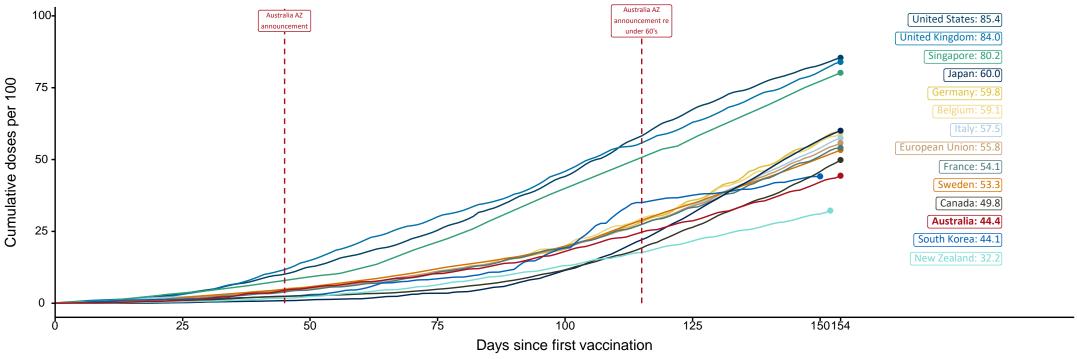

#### Doses at equivalent stages of rollout (Day 154)

Data as at: 26 Jul 2021

Cumulative doses administered (26 Jul): 11,396,784

The x-axis is truncated at the length of Australia's vaccination program. Countries with intermittent reporting have had their doses per 100 imputed to Australia's current stage of rollout. Israel excluded as it is beyond scale of the graph.

Source: Department of Health (Australia), Our World in Data (international) Latest data: 26 July