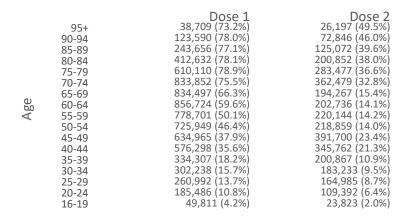

#### Doses by age and sex

First and second doses by age and sex, using ABS age brackets

| AUS    | 16+                              | 50+                              | 70+                              |
|--------|----------------------------------|----------------------------------|----------------------------------|
| Dose 1 | <b>37.84%</b> (7,802,517 doses / | <b>62.38%</b> (5,458,420 doses / | <b>77.10%</b> (2,262,549 doses / |
|        | 20,619,959 people)               | 8,749,703 people)                | 2,934,706 people)                |
| Dose 2 | 16.13% (3,326,691 doses /        | 21.79% (1,906,929 doses /        | 36.49% (1,070,923 doses /        |
|        | 20,619,959 people)               | 8,749,703 people)                | 2,934,706 people)                |