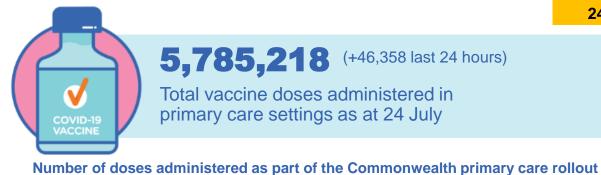

## Commonwealth primary care doses administered

Data as at: 24 Jul 2021

**Primary Care vaccine administration sites\*** 

5,123 136 118 158 118 **CVCs** ACCHS Pharmacy **CVCs** (Pfizer)

**5,785,218** (+46,358 last 24 hours)

Total vaccine doses administered in primary care settings as at 24 July

**Primary Care vaccine administration sites** as at week of 19 July

**NSW** 1,959,471

(+19,461 last) 24 hours)

**TAS** 

130,726

(+1,213 last