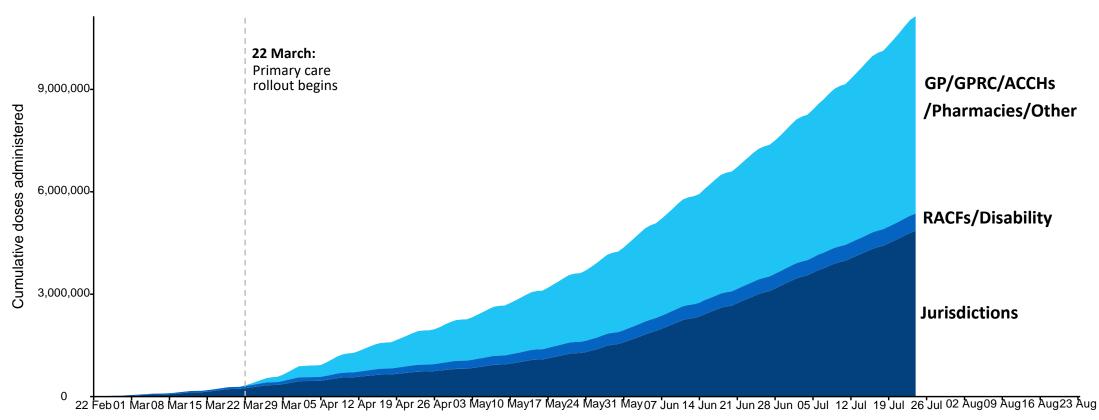

### **Cumulative doses administered by channel**

Data as at: 24 Jul 2021

Cumulative doses administered (24 Jul): 11,140,511

Source: Department of Health
Data as at 24 Jul