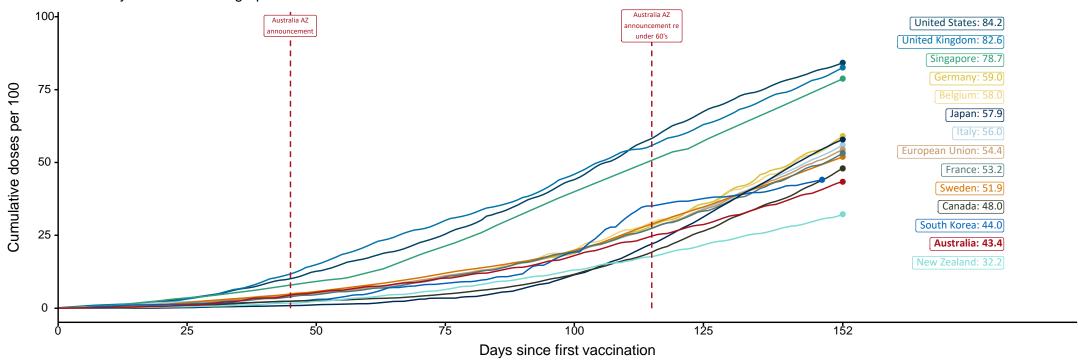

# International comparisons at equivalent stages of rollout (Day 152)

Data as at: 24 Jul 2021

Cumulative doses administered (24 Jul): 11,140,511

The x-axis is truncated at the length of Australia's vaccination program. Countries with intermittent reporting have had their doses per 100 imputed to Australia's current stage of rollout. Israel excluded as it is beyond scale of the graph

Source: Department of Health (Australia), Our World in Data (international) Latest data: 24 July

Data as at: 24 Jul 2021

Aged care and residential disability doses administered

**274,094** First doses

**226,382**Second doses