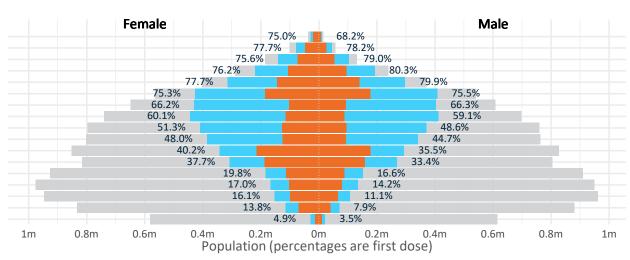

#### Doses by age and sex

First and second doses by age and sex, using ABS age brackets

| AUS    | 16+                              | 50+                              | 70+                              |
|--------|----------------------------------|----------------------------------|----------------------------------|
| Dose 1 | <b>37.84%</b> (7,802,517 doses / | <b>62.38%</b> (5,458,420 doses / | <b>77.10%</b> (2,262,549 doses / |
|        | 20,619,959 people)               | 8,749,703 people)                | 2,934,706 people)                |
| Dose 2 | 16.13% (3,326,691 doses /        | 21.79% (1,906,929 doses /        | 36.49% (1,070,923 doses /        |
|        | 20,619,959 people)               | 8,749,703 people)                | 2,934,706 people)                |

Australia's COVID-19 Vaccine Roadmap

**Data as at:** 24 Jul 2021

Dose 1 Dose 2 Population

DOH (Australian Immunisation Register), ABS (Population)

|                           | AUS         | ACT     | NSW       | NT      | QLD       | SA        | TAS     | VIC       | WA        |
|---------------------------|-------------|---------|-----------|---------|-----------|-----------|---------|-----------|-----------|
| 16 and over - dose 1      | 7,802,517   | 177,252 | 2,432,672 | 87,712  | 1,451,030 | 556,070   | 201,105 | 2,153,811 | 743,369   |
| 16 and over - dose 2      | 3,326,691   | 80,691  | 1,034,280 | 49,689  | 667,000   | 236,133   | 93,061  | 886,208   | 280,151   |
| 16 and over - population  | 20,619,959* | 344,037 | 6,565,651 | 190,571 | 4,112,707 | 1,440,400 | 440,172 | 5,407,574 | 2,114,978 |
| 16 and over % with dose 1 | 37.84%      | 51.52%  | 37.05%    | 46.03%  | 35.28%    | 38.61%    | 45.69%  | 39.83%    | 35.15%    |
| 16 and over % with dose 2 | 16.13%      | 23.45%  | 15.75%    | 26.07%  | 16.22%    | 16.39%    | 21.14%  | 16.39%    | 13.25%    |
| 50 and over - dose 1      | 5,458,420   | 104,201 | 1,701,293 | 40,330  | 1,049,151 | 405,073   | 149,731 | 1,473,468 | 535,526   |
| 50 and over - dose 2      | 1,906,929   | 35,652  | 643,050   | 19,568  | 414,147   | 136,585   | 60,963  | 424,310   | 172,891   |
| 50 and over - population  | 8,749,703   | 127,802 | 2,807,793 | 62,280  | 1,758,855 | 674,384   | 220,036 | 2,211,211 | 885,370   |
| 50 and over % with dose 1 | 62.38%      | 81.53%  | 60.59%    | 64.76%  | 59.65%    | 60.07%    | 68.05%  | 66.64%    | 60.49%    |
| 50 and over % with dose 2 | 21.79%      | 27.90%  | 22.90%    | 31.42%  | 23.55%    | 20.25%    | 27.71%  | 19.19%    | 19.53%    |
| 70 and over - dose 1      | 2,262,549   | 37,873  | 729,750   | 9,380   | 449,171   | 181,573   | 63,287  | 579,326   | 212,300   |
| 70 and over - dose 2      | 1,070,923   | 19,667  | 354,535   | 6,345   | 226,914   | 79,322    | 33,869  | 253,193   | 97,192    |
| 70 and over - population  | 2,934,706   | 39,946  | 962,606   | 12,343  | 577,767   | 240,514   | 77,155  | 763,519   | 280,281   |
| 70 and over % with dose 1 | 77.10%      | 94.81%  | 75.81%    | 75.99%  | 77.74%    | 75.49%    | 82.03%  | 75.88%    | 75.75%    |
| 70 and over % with dose 2 | 36.49%      | 49.23%  | 36.83%    | 51.41%  | 39.27%    | 32.98%    | 43.90%  | 33.16%    | 34.68%    |