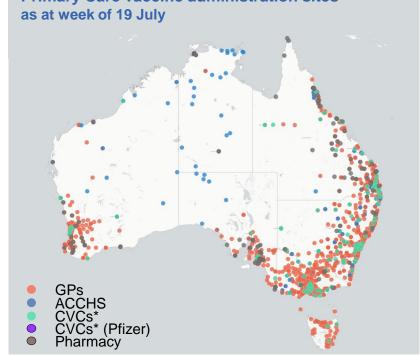

## Commonwealth primary care doses administered

Data as at: 24 Jul 2021

**Primary Care vaccine administration sites\*** 

5,123 136 118 158 118 **CVCs** ACCHS Pharmacy **CVCs** (Pfizer)

**5,785,218** (+46,358 last 24 hours)

Total vaccine doses administered in primary care settings as at 24 July

**Primary Care vaccine administration sites** as at week of 19 July

**NSW** 1,959,471

(+19,461 last) 24 hours)

**TAS** 

130,726

(+1,213 last