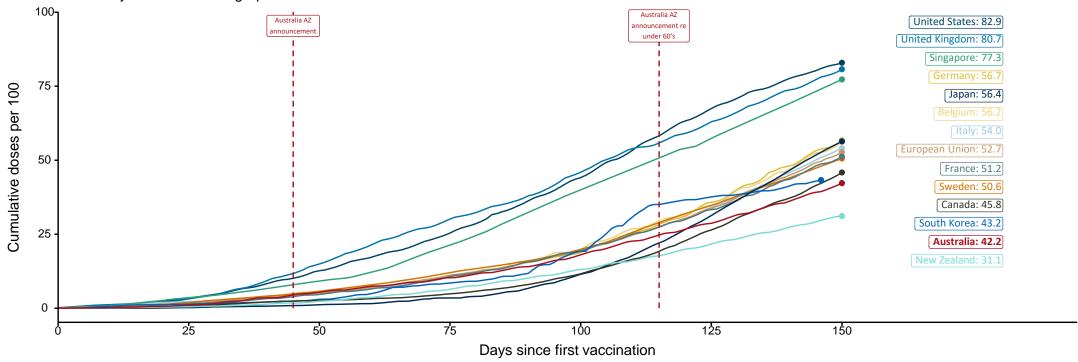

### Doses at equivalent stages of rollout (Day 150)

Data as at: 22 Jul 2021

Cumulative doses administered (22 Jul): 10,850,993

The x-axis is truncated at the length of Australia's vaccination program. Countries with intermittent reporting have had their doses per 100 imputed to Australia's current stage of rollout. Israel excluded as it is beyond scale of the graph.

Source: Department of Health (Australia), Our World in Data (international) Latest data: 22 July