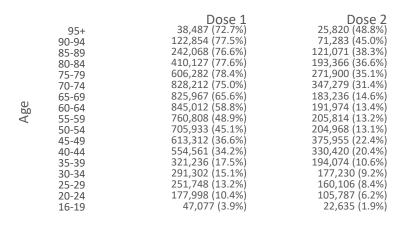

#### Doses by age and sex

First and second doses by age and sex, using ABS age brackets

| AUS    | 16+                       | 50+                       | 70+                              |
|--------|---------------------------|---------------------------|----------------------------------|
| Dose 1 | 37.07% (7,642,984 doses / | 61.55% (5,385,750 doses / | 76.60% (2,248,030 doses /        |
|        | 20,619,959 people)        | 8,749,703 people)         | 2,934,706 people)                |
| Dose 2 | 15.44% (3,182,918 doses / | 20.76% (1,816,711 doses / | <b>35.12%</b> (1,030,719 doses / |
|        | 20,619,959 people)        | 8,749,703 people)         | 2,934,706 people)                |