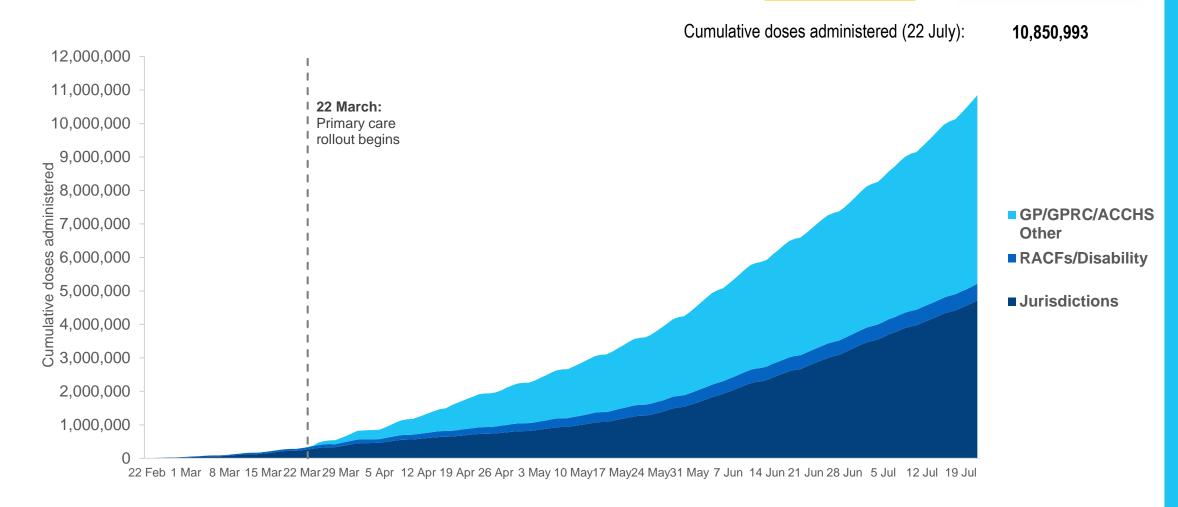

#### **Cumulative doses administered by channel**

Data as at: 22 Jul 2021

Source: Department of Health Data as at 22 July