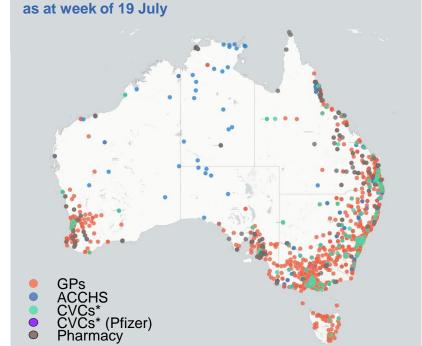

## Commonwealth primary care doses administered

Data as at: 22 Jul 2021

**Primary Care vaccine administration sites\*** 

5,123 136 118 158 118 **CVCs** ACCHS **CVCs** (Pfizer)

Pharmacy **Primary Care vaccine administration sites** 