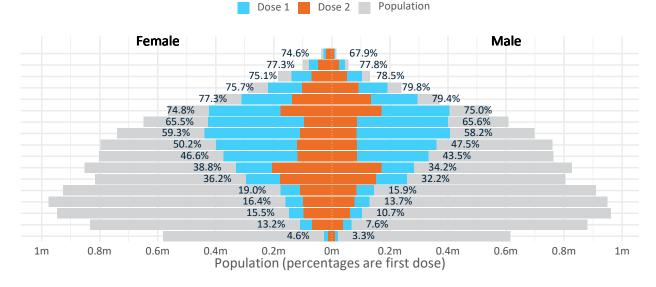

#### Doses by age and sex

First and second doses by age and sex, using ABS age brackets

| AUS    | 16+                       | 50+                       | 70+                              |
|--------|---------------------------|---------------------------|----------------------------------|
| Dose 1 | 37.07% (7,642,984 doses / | 61.55% (5,385,750 doses / | 76.60% (2,248,030 doses /        |
|        | 20,619,959 people)        | 8,749,703 people)         | 2,934,706 people)                |
| Dose 2 | 15.44% (3,182,918 doses / | 20.76% (1,816,711 doses / | <b>35.12%</b> (1,030,719 doses / |
|        | 20,619,959 people)        | 8,749,703 people)         | 2,934,706 people)                |

Australia's COVID-19 Vaccine Roadmap

Data as at: 22 Jul 2021

|                           | AUS         | ACT     | NSW       | NT      | QLD       | SA        | TAS     | VIC       | WA        |
|---------------------------|-------------|---------|-----------|---------|-----------|-----------|---------|-----------|-----------|
| 16 and over - dose 1      | 7,642,984   | 176,051 | 2,365,634 | 86,829  | 1,427,333 | 545,652   | 198,346 | 2,113,611 | 730,014   |
| 16 and over - dose 2      | 3,182,918   | 79,250  | 982,170   | 48,862  | 640,202   | 226,395   | 90,571  | 847,974   | 268,002   |
| 16 and over - population  | 20,619,959* | 344,037 | 6,565,651 | 190,571 | 4,112,707 | 1,440,400 | 440,172 | 5,407,574 | 2,114,978 |
| 16 and over % with dose 1 | 37.07%      | 51.17%  | 36.03%    | 45.56%  | 34.71%    | 37.88%    | 45.06%  | 39.09%    | 34.52%    |
| 16 and over % with dose 2 | 15.44%      | 23.04%  | 14.96%    | 25.64%  | 15.57%    | 15.72%    | 20.58%  | 15.68%    | 12.67%    |
| 50 and over - dose 1      | 5,385,750   | 103,602 | 1,670,609 | 39,996  | 1,037,798 | 399,652   | 148,418 | 1,456,499 | 529,518   |
| 50 and over - dose 2      | 1,816,711   | 34,413  | 610,448   | 19,069  | 397,494   | 130,155   | 58,949  | 402,181   | 164,234   |
| 50 and over - population  | 8,749,703   | 127,802 | 2,807,793 | 62,280  | 1,758,855 | 674,384   | 220,036 | 2,211,211 | 885,370   |
| 50 and over % with dose 1 | 61.55%      | 81.06%  | 59.50%    | 64.22%  | 59.00%    | 59.26%    | 67.45%  | 65.87%    | 59.81%    |
| 50 and over % with dose 2 | 20.76%      | 26.93%  | 21.74%    | 30.62%  | 22.60%    | 19.30%    | 26.79%  | 18.19%    | 18.55%    |
| 70 and over - dose 1      | 2,248,030   | 37,719  | 723,221   | 9,322   | 446,699   | 180,548   | 62,891  | 576,434   | 211,302   |
| 70 and over - dose 2      | 1,030,719   | 18,963  | 340,845   | 6,166   | 219,531   | 76,451    | 32,809  | 243,413   | 92,656    |
| 70 and over - population  | 2,934,706   | 39,946  | 962,606   | 12,343  | 577,767   | 240,514   | 77,155  | 763,519   | 280,281   |
| 70 and over % with dose 1 | 76.60%      | 94.42%  | 75.13%    | 75.52%  | 77.31%    | 75.07%    | 81.51%  | 75.50%    | 75.39%    |
| 70 and over % with dose 2 | 35.12%      | 47.47%  | 35.41%    | 49.96%  | 38.00%    | 31.79%    | 42.52%  | 31.88%    | 33.06%    |

<sup>\*</sup>National population will not equal sum of listed jurisdictions due to a small number of people counted in national population residing in some 'other' territories