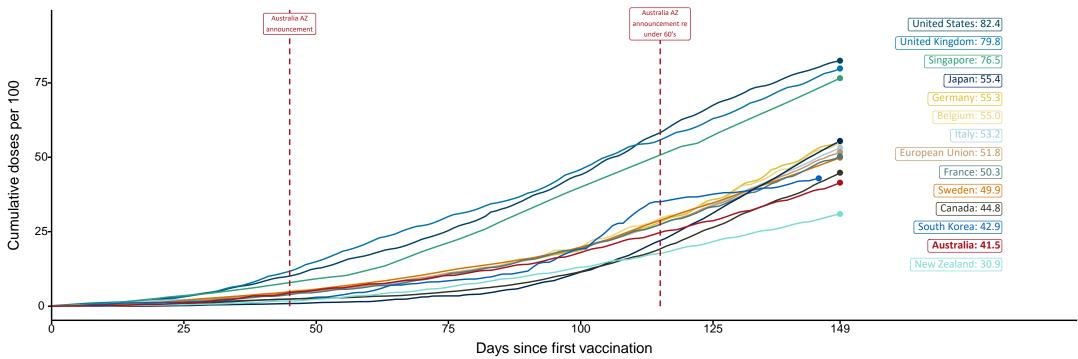

# International comparisons at equivalent stages of rollout (Day 149)

Data as at: 21 Jul 2021

Cumulative doses administered (21 Jul): 10,654,563

The x-axis is truncated at the length of Australia's vaccination program. Countries with intermittent reporting have had their doses per 100 imputed to Australia's current stage of rollout. Israel excluded as it is beyond scale of the graph.

Source: Department of Health (Australia), Our World in Data (international) Latest data: 21 July