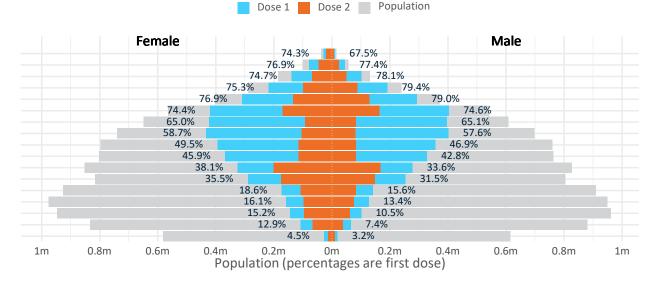

### Doses by age and sex

First and second doses by age and sex, using ABS age brackets

| AUS    | 16+                                     | 50+                                                | 70+                                                |
|--------|-----------------------------------------|----------------------------------------------------|----------------------------------------------------|
| Dose 1 | * * * * * * * * * * * * * * * * * * * * | • • • • • • • • • • • • • • • • • • • •            | <b>76.21%</b> (2,236,436 doses / 2,934,706 people) |
| Dose 2 | , , , , ,                               | <b>20.00%</b> (1,749,976 doses / 8,749,703 people) | <b>33.94%</b> (996,123 doses / 2,934,706 people)   |

Australia's COVID-19 Vaccine Roadmap

Data as at: 21 Jul 2021

|                           | AUS         | ACT     | NSW       | NT      | QLD       | SA        | TAS     | VIC       | WA        |
|---------------------------|-------------|---------|-----------|---------|-----------|-----------|---------|-----------|-----------|
| 16 and over - dose 1      | 7,548,111   | 173,121 | 2,327,237 | 85,585  | 1,412,146 | 538,363   | 195,987 | 2,094,522 | 721,622   |
| 16 and over - dose 2      | 3,089,644   | 76,715  | 948,667   | 47,598  | 622,279   | 219,624   | 88,949  | 826,760   | 259,541   |
| 16 and over - population  | 20,619,959* | 344,037 | 6,565,651 | 190,571 | 4,112,707 | 1,440,400 | 440,172 | 5,407,574 | 2,114,978 |
| 16 and over % with dose 1 | 36.61%      | 50.32%  | 35.45%    | 44.91%  | 34.34%    | 37.38%    | 44.53%  | 38.73%    | 34.12%    |
| 16 and over % with dose 2 | 14.98%      | 22.30%  | 14.45%    | 24.98%  | 15.13%    | 15.25%    | 20.21%  | 15.29%    | 12.27%    |
| 50 and over - dose 1      | 5,337,515   | 102,387 | 1,650,454 | 39,599  | 1,029,628 | 395,616   | 147,234 | 1,447,044 | 525,885   |
| 50 and over - dose 2      | 1,749,976   | 33,060  | 586,026   | 18,624  | 384,585   | 125,206   | 57,673  | 386,674   | 158,348   |
| 50 and over - population  | 8,749,703   | 127,802 | 2,807,793 | 62,280  | 1,758,855 | 674,384   | 220,036 | 2,211,211 | 885,370   |
| 50 and over % with dose 1 | 61.00%      | 80.11%  | 58.78%    | 63.58%  | 58.54%    | 58.66%    | 66.91%  | 65.44%    | 59.40%    |
| 50 and over % with dose 2 | 20.00%      | 25.87%  | 20.87%    | 29.90%  | 21.87%    | 18.57%    | 26.21%  | 17.49%    | 17.88%    |
| 70 and over - dose 1      | 2,236,436   | 37,585  | 718,196   | 9,272   | 444,801   | 179,529   | 62,603  | 574,077   | 210,477   |
| 70 and over - dose 2      | 996,123     | 18,507  | 329,103   | 6,050   | 212,640   | 73,795    | 32,080  | 234,393   | 89,661    |
| 70 and over - population  | 2,934,706   | 39,946  | 962,606   | 12,343  | 577,767   | 240,514   | 77,155  | 763,519   | 280,281   |
| 70 and over % with dose 1 | 76.21%      | 94.09%  | 74.61%    | 75.12%  | 76.99%    | 74.64%    | 81.14%  | 75.19%    | 75.09%    |
| 70 and over % with dose 2 | 33.94%      | 46.33%  | 34.19%    | 49.02%  | 36.80%    | 30.68%    | 41.58%  | 30.70%    | 31.99%    |

<sup>\*</sup>National population will not equal sum of listed jurisdictions due to a small number of people counted in national population residing in some 'other' territories