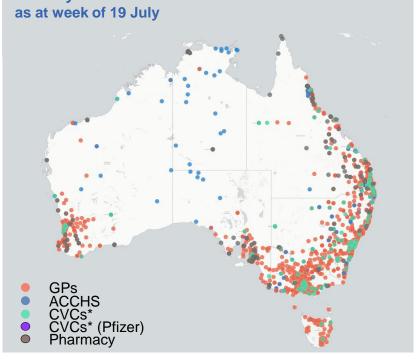

#### **Primary Care vaccine administration sites\***

5,123 136 118 158 118 ACCHS Pharmacy **CVCs CVCs** (Pfizer)

COVID-19 VACCINE Number of doses administered as part of the Commonwealth primary care rollout

**5,526,052** (+104,740 last 24 hours)

Total vaccine doses administered in primary care settings as at 21 July

**Primary Care vaccine administration sites** as at week of 19 July

**NSW** 1,849,769

(+40,680 last) 24 hours)