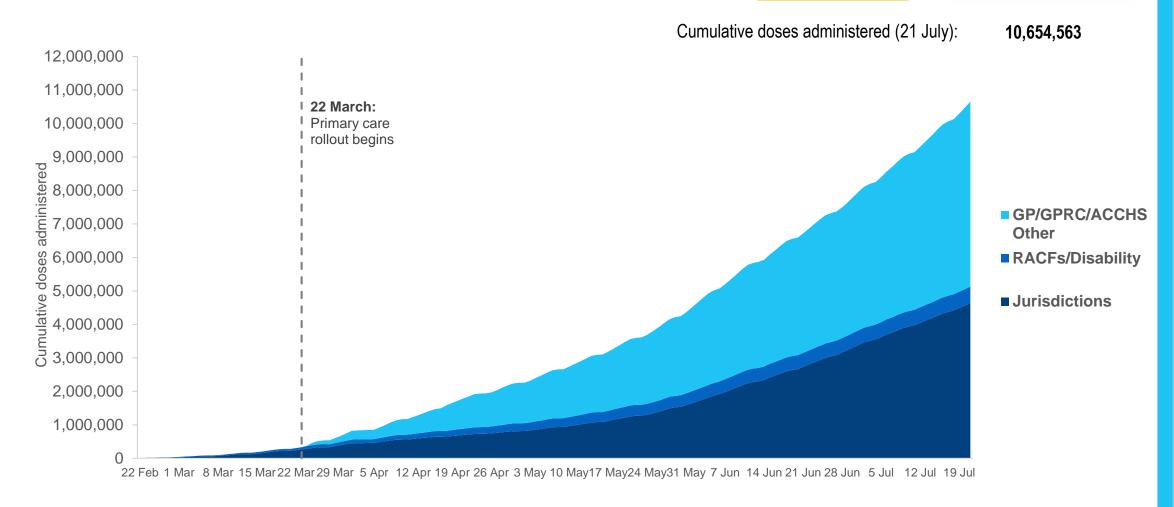

### **Cumulative doses administered by channel**

Data as at: 21 Jul 2021

Source: Department of Health
Data as at 21 July