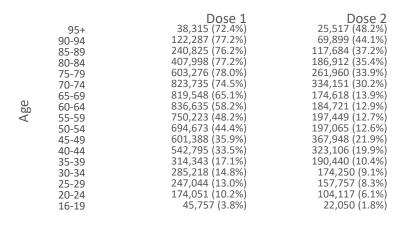

### Doses by age and sex

First and second doses by age and sex, using ABS age brackets

| AUS    | 16+                                     | 50+                                                | 70+                                                |
|--------|-----------------------------------------|----------------------------------------------------|----------------------------------------------------|
| Dose 1 | * * * * * * * * * * * * * * * * * * * * | • • • • • • • • • • • • • • • • • • • •            | <b>76.21%</b> (2,236,436 doses / 2,934,706 people) |
| Dose 2 | , , , , ,                               | <b>20.00%</b> (1,749,976 doses / 8,749,703 people) | <b>33.94%</b> (996,123 doses / 2,934,706 people)   |

Australia's COVID-19 Vaccine Roadmap

Data as at: 21 Jul 2021

|                           | AUS         | ACT     | NSW       | NT      | QLD       | SA        | TAS     | VIC       | WA        |
|---------------------------|-------------|---------|-----------|---------|-----------|-----------|---------|-----------|-----------|
| 16 and over - dose 1      | 7,548,111   | 173,121 | 2,327,237 | 85,585  | 1,412,146 | 538,363   | 195,987 | 2,094,522 | 721,622   |
| 16 and over - dose 2      | 3,089,644   | 76,715  | 948,667   | 47,598  | 622,279   | 219,624   | 88,949  | 826,760   | 259,541   |
| 16 and over - population  | 20,619,959* | 344,037 | 6,565,651 | 190,571 | 4,112,707 | 1,440,400 | 440,172 | 5,407,574 | 2,114,978 |
| 16 and over % with dose 1 | 36.61%      | 50.32%  | 35.45%    | 44.91%  | 34.34%    | 37.38%    | 44.53%  | 38.73%    | 34.12%    |
| 16 and over % with dose 2 | 14.98%      | 22.30%  | 14.45%    | 24.98%  | 15.13%    | 15.25%    | 20.21%  | 15.29%    | 12.27%    |
| 50 and over - dose 1      | 5,337,515   | 102,387 | 1,650,454 | 39,599  | 1,029,628 | 395,616   | 147,234 | 1,447,044 | 525,885   |
| 50 and over - dose 2      | 1,749,976   | 33,060  | 586,026   | 18,624  | 384,585   | 125,206   | 57,673  | 386,674   | 158,348   |
| 50 and over - population  | 8,749,703   | 127,802 | 2,807,793 | 62,280  | 1,758,855 | 674,384   | 220,036 | 2,211,211 | 885,370   |
| 50 and over % with dose 1 | 61.00%      | 80.11%  | 58.78%    | 63.58%  | 58.54%    | 58.66%    | 66.91%  | 65.44%    | 59.40%    |
| 50 and over % with dose 2 | 20.00%      | 25.87%  | 20.87%    | 29.90%  | 21.87%    | 18.57%    | 26.21%  | 17.49%    | 17.88%    |
| 70 and over - dose 1      | 2,236,436   | 37,585  | 718,196   | 9,272   | 444,801   | 179,529   | 62,603  | 574,077   | 210,477   |
| 70 and over - dose 2      | 996,123     | 18,507  | 329,103   | 6,050   | 212,640   | 73,795    | 32,080  | 234,393   | 89,661    |
| 70 and over - population  | 2,934,706   | 39,946  | 962,606   | 12,343  | 577,767   | 240,514   | 77,155  | 763,519   | 280,281   |
| 70 and over % with dose 1 | 76.21%      | 94.09%  | 74.61%    | 75.12%  | 76.99%    | 74.64%    | 81.14%  | 75.19%    | 75.09%    |
| 70 and over % with dose 2 | 33.94%      | 46.33%  | 34.19%    | 49.02%  | 36.80%    | 30.68%    | 41.58%  | 30.70%    | 31.99%    |