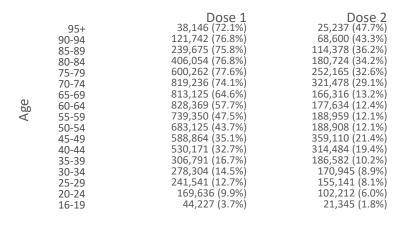

#### Doses by age and sex

First and second doses by age and sex, using ABS age brackets

| AUS    | 16+                                     | 50+                                                | 70+                                                |
|--------|-----------------------------------------|----------------------------------------------------|----------------------------------------------------|
| Dose 1 | , , , , , , , , , , , , , , , , , , , , | <b>60.45%</b> (5,289,084 doses / 8,749,703 people) | <b>75.82%</b> (2,225,115 doses / 2,934,706 people) |
| Dose 2 | 14.52% (2,994,218 doses /               | <b>19.25%</b> (1,684,399 doses / 8,749,703 people) |                                                    |

Australia's COVID-19 Vaccine Roadmap

Data as at: 20 Jul 2021

|                           | AUS         | ACT     | NSW       | NT      | QLD       | SA        | TAS     | VIC       | WA        |
|---------------------------|-------------|---------|-----------|---------|-----------|-----------|---------|-----------|-----------|
| 16 and over - dose 1      | 7,448,618   | 172,313 | 2,283,863 | 84,117  | 1,396,550 | 531,369   | 194,303 | 2,073,360 | 713,205   |
| 16 and over - dose 2      | 2,994,218   | 75,941  | 912,940   | 46,183  | 604,283   | 212,151   | 86,660  | 806,196   | 250,342   |
| 16 and over - population  | 20,619,959* | 344,037 | 6,565,651 | 190,571 | 4,112,707 | 1,440,400 | 440,172 | 5,407,574 | 2,114,978 |
| 16 and over % with dose 1 | 36.12%      | 50.09%  | 34.79%    | 44.14%  | 33.96%    | 36.89%    | 44.14%  | 38.34%    | 33.72%    |
| 16 and over % with dose 2 | 14.52%      | 22.07%  | 13.90%    | 24.23%  | 14.69%    | 14.73%    | 19.69%  | 14.91%    | 11.84%    |
| 50 and over - dose 1      | 5,289,084   | 101,992 | 1,629,773 | 39,156  | 1,021,315 | 391,602   | 146,490 | 1,436,899 | 522,180   |
| 50 and over - dose 2      | 1,684,399   | 32,385  | 562,037   | 18,070  | 371,716   | 119,740   | 55,967  | 372,574   | 152,124   |
| 50 and over - population  | 8,749,703   | 127,802 | 2,807,793 | 62,280  | 1,758,855 | 674,384   | 220,036 | 2,211,211 | 885,370   |
| 50 and over % with dose 1 | 60.45%      | 79.80%  | 58.04%    | 62.87%  | 58.07%    | 58.07%    | 66.58%  | 64.98%    | 58.98%    |
| 50 and over % with dose 2 | 19.25%      | 25.34%  | 20.02%    | 29.01%  | 21.13%    | 17.76%    | 25.44%  | 16.85%    | 17.18%    |
| 70 and over - dose 1      | 2,225,115   | 37,506  | 713,320   | 9,231   | 442,733   | 178,550   | 62,436  | 571,813   | 209,624   |
| 70 and over - dose 2      | 962,582     | 18,086  | 317,889   | 5,902   | 205,829   | 70,864    | 31,235  | 226,076   | 86,806    |
| 70 and over - population  | 2,934,706   | 39,946  | 962,606   | 12,343  | 577,767   | 240,514   | 77,155  | 763,519   | 280,281   |
| 70 and over % with dose 1 | 75.82%      | 93.89%  | 74.10%    | 74.79%  | 76.63%    | 74.24%    | 80.92%  | 74.89%    | 74.79%    |
| 70 and over % with dose 2 | 32.80%      | 45.28%  | 33.02%    | 47.82%  | 35.62%    | 29.46%    | 40.48%  | 29.61%    | 30.97%    |