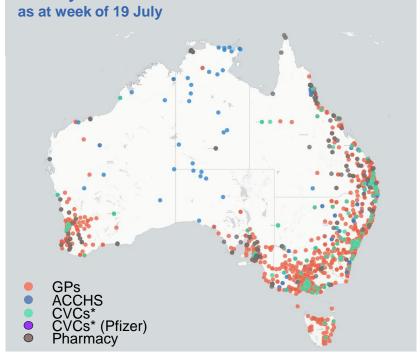

# Commonwealth primary care doses administered

Data as at:

**Primary Care vaccine administration sites\*** 

5,123 136 118 158 118 **CVCs** ACCHS Pharmacy **CVCs** (Pfizer)

COVID-19 VACCINE Number of doses administered as part of the Commonwealth primary care rollout

**5,421,312** (+99,137 last 24 hours)

Total vaccine doses administered in primary care settings as at 20 July

**Primary Care vaccine administration sites** as at week of 19 July

**NSW** 

1,809,089 (+41,817 last) 24 hours)