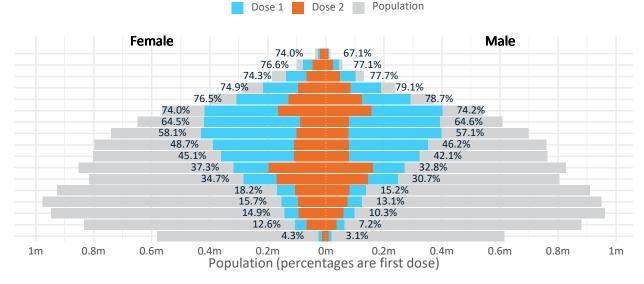

#### Doses by age and sex

First and second doses by age and sex, using ABS age brackets

| AUS    | 16+                                     | 50+                                                | 70+                                                |
|--------|-----------------------------------------|----------------------------------------------------|----------------------------------------------------|
| Dose 1 | , , , , , , , , , , , , , , , , , , , , | <b>60.45%</b> (5,289,084 doses / 8,749,703 people) | <b>75.82%</b> (2,225,115 doses / 2,934,706 people) |
| Dose 2 | 14.52% (2,994,218 doses /               | <b>19.25%</b> (1,684,399 doses / 8,749,703 people) |                                                    |

Australia's COVID-19 Vaccine Roadmap

Data as at: 20 Jul 2021

|                           | AUS         | ACT     | NSW       | NT      | QLD       | SA        | TAS     | VIC       | WA        |
|---------------------------|-------------|---------|-----------|---------|-----------|-----------|---------|-----------|-----------|
| 16 and over - dose 1      | 7,448,618   | 172,313 | 2,283,863 | 84,117  | 1,396,550 | 531,369   | 194,303 | 2,073,360 | 713,205   |
| 16 and over - dose 2      | 2,994,218   | 75,941  | 912,940   | 46,183  | 604,283   | 212,151   | 86,660  | 806,196   | 250,342   |
| 16 and over - population  | 20,619,959* | 344,037 | 6,565,651 | 190,571 | 4,112,707 | 1,440,400 | 440,172 | 5,407,574 | 2,114,978 |
| 16 and over % with dose 1 | 36.12%      | 50.09%  | 34.79%    | 44.14%  | 33.96%    | 36.89%    | 44.14%  | 38.34%    | 33.72%    |
| 16 and over % with dose 2 | 14.52%      | 22.07%  | 13.90%    | 24.23%  | 14.69%    | 14.73%    | 19.69%  | 14.91%    | 11.84%    |
| 50 and over - dose 1      | 5,289,084   | 101,992 | 1,629,773 | 39,156  | 1,021,315 | 391,602   | 146,490 | 1,436,899 | 522,180   |
| 50 and over - dose 2      | 1,684,399   | 32,385  | 562,037   | 18,070  | 371,716   | 119,740   | 55,967  | 372,574   | 152,124   |
| 50 and over - population  | 8,749,703   | 127,802 | 2,807,793 | 62,280  | 1,758,855 | 674,384   | 220,036 | 2,211,211 | 885,370   |
| 50 and over % with dose 1 | 60.45%      | 79.80%  | 58.04%    | 62.87%  | 58.07%    | 58.07%    | 66.58%  | 64.98%    | 58.98%    |
| 50 and over % with dose 2 | 19.25%      | 25.34%  | 20.02%    | 29.01%  | 21.13%    | 17.76%    | 25.44%  | 16.85%    | 17.18%    |
| 70 and over - dose 1      | 2,225,115   | 37,506  | 713,320   | 9,231   | 442,733   | 178,550   | 62,436  | 571,813   | 209,624   |
| 70 and over - dose 2      | 962,582     | 18,086  | 317,889   | 5,902   | 205,829   | 70,864    | 31,235  | 226,076   | 86,806    |
| 70 and over - population  | 2,934,706   | 39,946  | 962,606   | 12,343  | 577,767   | 240,514   | 77,155  | 763,519   | 280,281   |
| 70 and over % with dose 1 | 75.82%      | 93.89%  | 74.10%    | 74.79%  | 76.63%    | 74.24%    | 80.92%  | 74.89%    | 74.79%    |
| 70 and over % with dose 2 | 32.80%      | 45.28%  | 33.02%    | 47.82%  | 35.62%    | 29.46%    | 40.48%  | 29.61%    | 30.97%    |