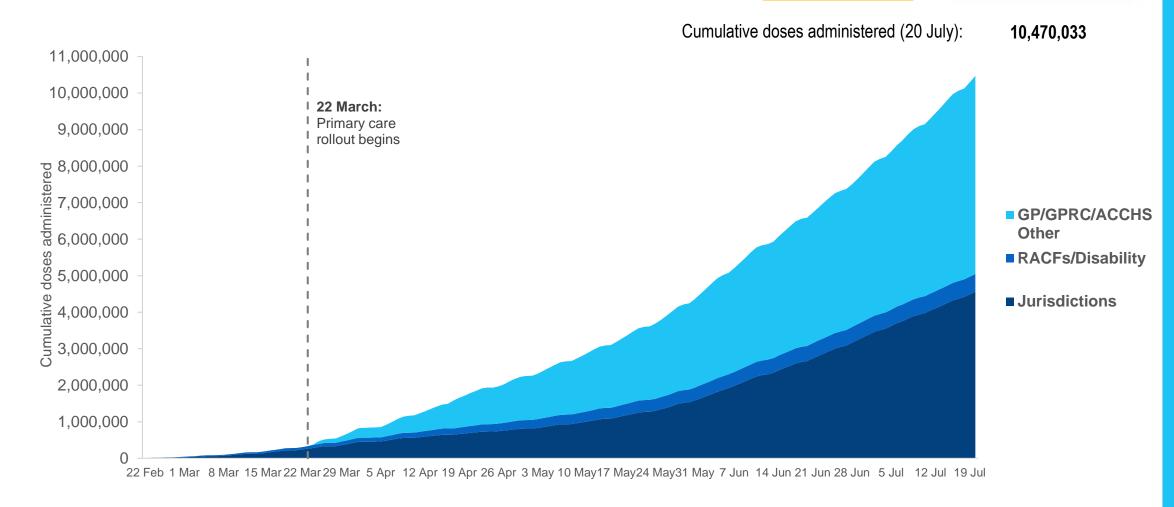

### **Cumulative doses administered by channel**

Data as at: 20 Jul 2021

Source: Department of Health
Data as at 20 July