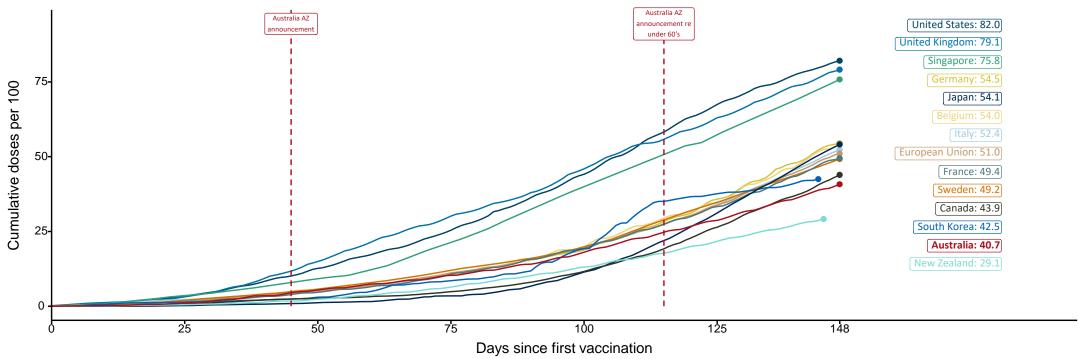

# International comparisons at equivalent stages of rollout (Day 148)

Data as at: 20 Jul 2021

Cumulative doses administered (20 Jul): 10,470,033

The x-axis is truncated at the length of Australia's vaccination program. Countries with intermittent reporting have had their doses per 100 imputed to Australia's current stage of rollout. Israel excluded as it is beyond scale of the graph.

Source: Department of Health (Australia), Our World in Data (international) Latest data: 20 July