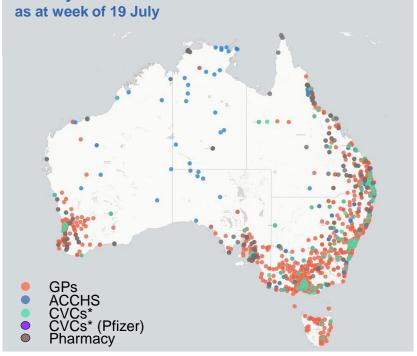

## Commonwealth primary care doses administered

Data as at: 19 Jul 2021

**Primary Care vaccine administration sites\*** 

5,123 136 118 158 118 **CVCs** ACCHS Pharmacy **CVCs** (Pfizer)

**5,322,175** (+92,879 last 24 hours)

### **Primary Care vaccine administration sites** as at week of 19 July

Number of doses administered as part of the Commonwealth primary care rollout

**NSW** 1,767,272 (+41,200 last) 24 hours)

1,329,811 (+21,164 last) 24 hours)