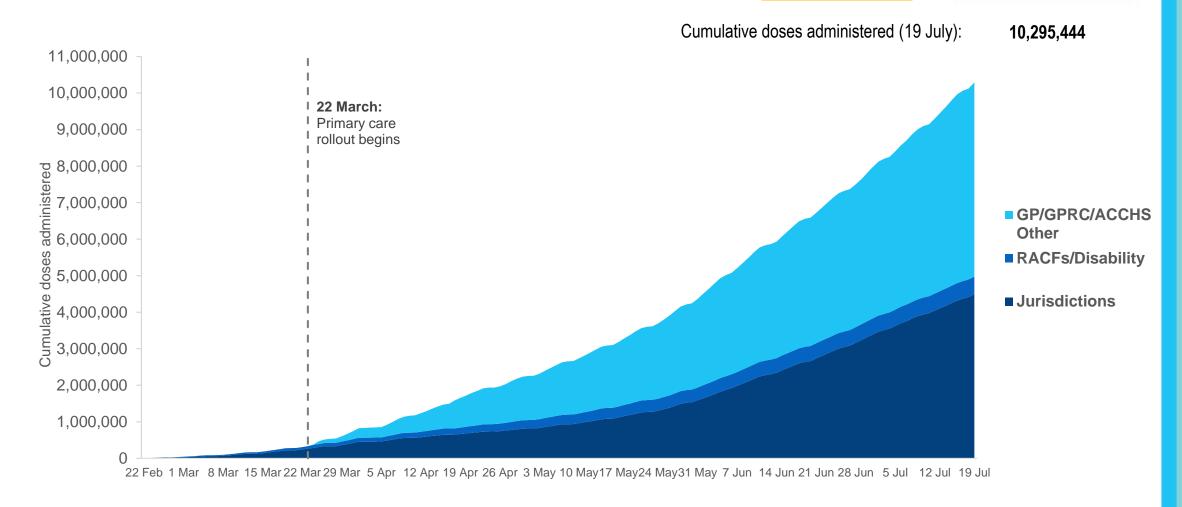

**Cumulative doses administered by channel** 

Source: Department of Health
Data as at 19 July