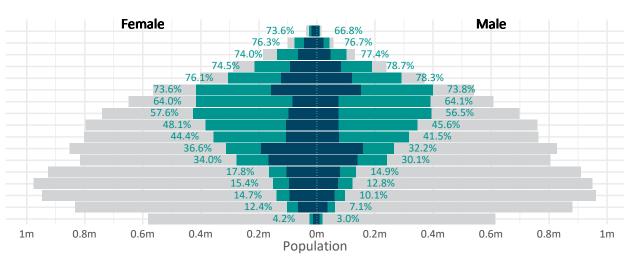

### Doses by age and sex

First and second doses by age and sex, using ABS age brackets

| AUS    | 16+                       | 50+                              | 70+                              |
|--------|---------------------------|----------------------------------|----------------------------------|
| Dose 1 | 35.71% (7,363,089 doses / | <b>59.94%</b> (5,244,822 doses / | <b>75.45%</b> (2,214,170 doses / |
|        | 20,619,959 people)        | 8,749,703 people)                | 2,934,706 people)                |
| Dose 2 | 14.09% (2,906,341 doses / | 18.54% (1,622,120 doses /        | 31.69% (930,050 doses /          |
|        | 20,619,959 people)        | 8,749,703 people)                | 2,934,706 people)                |

Australia's COVID-19 Vaccine Roadmap

Data as at: 19 Jul 2021

Dose 1 Dose 2 Population

DOH (Australian Immunisation Register), ABS (Population)

|                           | AUS         | ACT     | NSW       | NT      | QLD       | SA        | TAS     | VIC       | WA        |
|---------------------------|-------------|---------|-----------|---------|-----------|-----------|---------|-----------|-----------|
| 16 and over - dose 1      | 7,363,089   | 170,650 | 2,250,087 | 83,255  | 1,383,625 | 524,902   | 192,402 | 2,052,295 | 706,325   |
| 16 and over - dose 2      | 2,906,341   | 74,460  | 882,844   | 45,051  | 587,289   | 206,339   | 84,930  | 784,330   | 241,560   |
| 16 and over - population  | 20,619,959* | 344,037 | 6,565,651 | 190,571 | 4,112,707 | 1,440,400 | 440,172 | 5,407,574 | 2,114,978 |
| 16 and over % with dose 1 | 35.71%      | 49.60%  | 34.27%    | 43.69%  | 33.64%    | 36.44%    | 43.71%  | 37.95%    | 33.40%    |
| 16 and over % with dose 2 | 14.09%      | 21.64%  | 13.45%    | 23.64%  | 14.28%    | 14.33%    | 19.29%  | 14.50%    | 11.42%    |
| 50 and over - dose 1      | 5,244,822   | 101,184 | 1,611,740 | 38,835  | 1,013,579 | 388,034   | 145,531 | 1,427,237 | 518,995   |
| 50 and over - dose 2      | 1,622,120   | 31,572  | 539,389   | 17,515  | 359,027   | 115,635   | 54,683  | 358,475   | 146,027   |
| 50 and over - population  | 8,749,703   | 127,802 | 2,807,793 | 62,280  | 1,758,855 | 674,384   | 220,036 | 2,211,211 | 885,370   |
| 50 and over % with dose 1 | 59.94%      | 79.17%  | 57.40%    | 62.36%  | 57.63%    | 57.54%    | 66.14%  | 64.55%    | 58.62%    |
| 50 and over % with dose 2 | 18.54%      | 24.70%  | 19.21%    | 28.12%  | 20.41%    | 17.15%    | 24.85%  | 16.21%    | 16.49%    |
| 70 and over - dose 1      | 2,214,170   | 37,375  | 708,530   | 9,183   | 440,644   | 177,763   | 62,199  | 569,751   | 208,822   |
| 70 and over - dose 2      | 930,050     | 17,612  | 306,335   | 5,725   | 199,101   | 68,681    | 30,510  | 218,148   | 84,038    |
| 70 and over - population  | 2,934,706   | 39,946  | 962,606   | 12,343  | 577,767   | 240,514   | 77,155  | 763,519   | 280,281   |
| 70 and over % with dose 1 | 75.45%      | 93.56%  | 73.61%    | 74.40%  | 76.27%    | 73.91%    | 80.62%  | 74.62%    | 74.50%    |
| 70 and over % with dose 2 | 31.69%      | 44.09%  | 31.82%    | 46.38%  | 34.46%    | 28.56%    | 39.54%  | 28.57%    | 29.98%    |

<sup>\*</sup>National population will not equal sum of listed jurisdictions due to a small number of people counted in national population residing in some 'other' territories

Data as at:
19 Jul 2021

Australia's COVID-19
Vaccine Roadmap