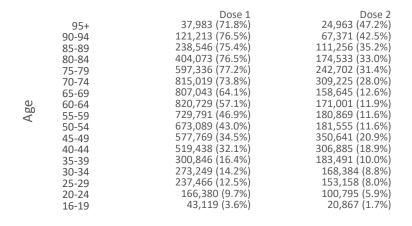

### Doses by age and sex

First and second doses by age and sex, using ABS age brackets

| AUS    | 16+                       | 50+                              | 70+                              |
|--------|---------------------------|----------------------------------|----------------------------------|
| Dose 1 | 35.71% (7,363,089 doses / | <b>59.94%</b> (5,244,822 doses / | <b>75.45%</b> (2,214,170 doses / |
|        | 20,619,959 people)        | 8,749,703 people)                | 2,934,706 people)                |
| Dose 2 | 14.09% (2,906,341 doses / | 18.54% (1,622,120 doses /        | 31.69% (930,050 doses /          |
|        | 20,619,959 people)        | 8,749,703 people)                | 2,934,706 people)                |

Australia's COVID-19 Vaccine Roadmap

Data as at: 19 Jul 2021

Dose 1 Dose 2 Population

DOH (Australian Immunisation Register), ABS (Population)

|                           | AUS         | ACT     | NSW       | NT      | QLD       | SA        | TAS     | VIC       | WA        |
|---------------------------|-------------|---------|-----------|---------|-----------|-----------|---------|-----------|-----------|
| 16 and over - dose 1      | 7,363,089   | 170,650 | 2,250,087 | 83,255  | 1,383,625 | 524,902   | 192,402 | 2,052,295 | 706,325   |
| 16 and over - dose 2      | 2,906,341   | 74,460  | 882,844   | 45,051  | 587,289   | 206,339   | 84,930  | 784,330   | 241,560   |
| 16 and over - population  | 20,619,959* | 344,037 | 6,565,651 | 190,571 | 4,112,707 | 1,440,400 | 440,172 | 5,407,574 | 2,114,978 |
| 16 and over % with dose 1 | 35.71%      | 49.60%  | 34.27%    | 43.69%  | 33.64%    | 36.44%    | 43.71%  | 37.95%    | 33.40%    |
| 16 and over % with dose 2 | 14.09%      | 21.64%  | 13.45%    | 23.64%  | 14.28%    | 14.33%    | 19.29%  | 14.50%    | 11.42%    |
| 50 and over - dose 1      | 5,244,822   | 101,184 | 1,611,740 | 38,835  | 1,013,579 | 388,034   | 145,531 | 1,427,237 | 518,995   |
| 50 and over - dose 2      | 1,622,120   | 31,572  | 539,389   | 17,515  | 359,027   | 115,635   | 54,683  | 358,475   | 146,027   |
| 50 and over - population  | 8,749,703   | 127,802 | 2,807,793 | 62,280  | 1,758,855 | 674,384   | 220,036 | 2,211,211 | 885,370   |
| 50 and over % with dose 1 | 59.94%      | 79.17%  | 57.40%    | 62.36%  | 57.63%    | 57.54%    | 66.14%  | 64.55%    | 58.62%    |
| 50 and over % with dose 2 | 18.54%      | 24.70%  | 19.21%    | 28.12%  | 20.41%    | 17.15%    | 24.85%  | 16.21%    | 16.49%    |
| 70 and over - dose 1      | 2,214,170   | 37,375  | 708,530   | 9,183   | 440,644   | 177,763   | 62,199  | 569,751   | 208,822   |
| 70 and over - dose 2      | 930,050     | 17,612  | 306,335   | 5,725   | 199,101   | 68,681    | 30,510  | 218,148   | 84,038    |
| 70 and over - population  | 2,934,706   | 39,946  | 962,606   | 12,343  | 577,767   | 240,514   | 77,155  | 763,519   | 280,281   |
| 70 and over % with dose 1 | 75.45%      | 93.56%  | 73.61%    | 74.40%  | 76.27%    | 73.91%    | 80.62%  | 74.62%    | 74.50%    |
| 70 and over % with dose 2 | 31.69%      | 44.09%  | 31.82%    | 46.38%  | 34.46%    | 28.56%    | 39.54%  | 28.57%    | 29.98%    |

<sup>\*</sup>National population will not equal sum of listed jurisdictions due to a small number of people counted in national population residing in some 'other' territories

Data as at:
19 Jul 2021

Australia's COVID-19
Vaccine Roadmap