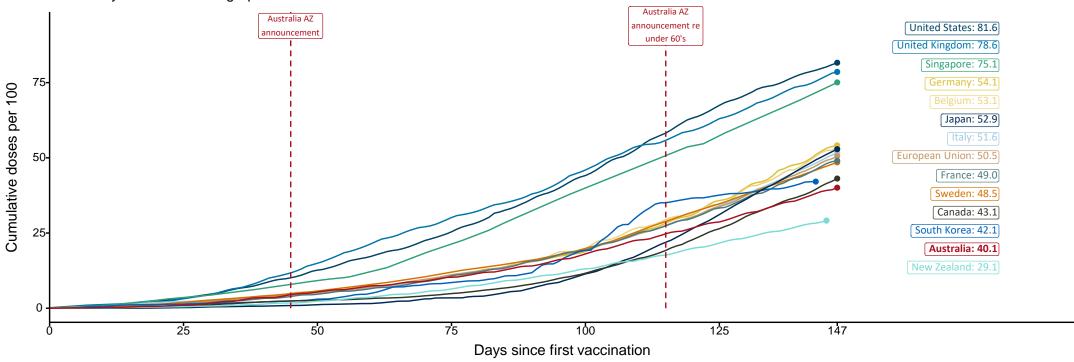

# International comparisons at equivalent stages of rollout (Day 147)

Data as at: 19 Jul 2021

Cumulative doses administered (19 Jul): 10,295,444

The x-axis is truncated at the length of Australia's vaccination program. Countries with intermittent reporting have had their doses per 100 imputed to Australia's current stage of rollout. Israel excluded as it is beyond scale of the graph.

Source: Department of Health (Australia), Our World in Data (international) Latest data: 19 July