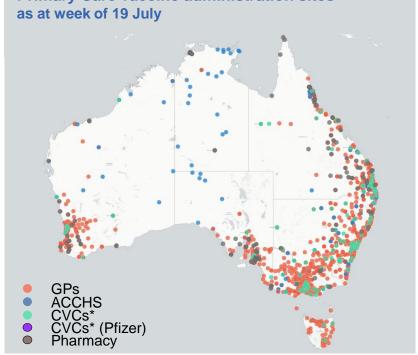

# Commonwealth primary care doses administered

Data as at: 18 Jul 2021

**Primary Care vaccine administration sites\*** 

5,123 136 118 158 118 **CVCs** ACCHS **CVCs** Pharmacy (Pfizer)

COVID-19 VACCINE Number of doses administered as part of the Commonwealth primary care rollout

**5,229,296** (+17,144 last 24 hours)

Total vaccine doses administered in primary care settings as at 18 July

**Primary Care vaccine administration sites** as at week of 19 July

**NSW** 

1,726,072 (+7,303 last) 24 hours)