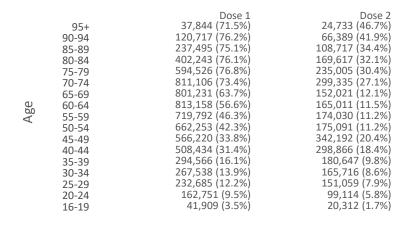

### Doses by age and sex

First and second doses by age and sex, using ABS age brackets

| AUS    | 16+                       | 50+                              | 70+                              |
|--------|---------------------------|----------------------------------|----------------------------------|
| Dose 1 | 35.28% (7,274,468 doses / | <b>59.43%</b> (5,200,365 doses / | <b>75.10%</b> (2,203,931 doses / |
| Dose 1 | 20,619,959 people)        | 8,749,703 people)                | 2,934,706 people)                |
| Dose 2 | 13.71% (2,827,855 doses / | 17.94% (1,569,949 doses /        | <b>30.80%</b> (903,796 doses /   |
|        | 20,619,959 people)        | 8,749,703 people)                | 2,934,706 people)                |

Australia's COVID-19 Vaccine Roadmap

Data as at: 18 Jul 2021

Dose 1 Dose 2 Population

DOH (Australian Immunisation Register), ABS (Population)

|                           | AUS         | ACT     | NSW       | NT      | QLD       | SA        | TAS     | VIC       | WA        |
|---------------------------|-------------|---------|-----------|---------|-----------|-----------|---------|-----------|-----------|
| 16 and over - dose 1      | 7,274,468   | 161,807 | 2,217,295 | 82,762  | 1,373,963 | 519,908   | 189,280 | 2,030,739 | 699,146   |
| 16 and over - dose 2      | 2,827,855   | 68,264  | 854,625   | 44,279  | 578,917   | 201,555   | 82,021  | 763,682   | 234,916   |
| 16 and over - population  | 20,619,959* | 344,037 | 6,565,651 | 190,571 | 4,112,707 | 1,440,400 | 440,172 | 5,407,574 | 2,114,978 |
| 16 and over % with dose 1 | 35.28%      | 47.03%  | 33.77%    | 43.43%  | 33.41%    | 36.09%    | 43.00%  | 37.55%    | 33.06%    |
| 16 and over % with dose 2 | 13.71%      | 19.84%  | 13.02%    | 23.23%  | 14.08%    | 13.99%    | 18.63%  | 14.12%    | 11.11%    |
| 50 and over - dose 1      | 5,200,365   | 98,802  | 1,594,263 | 38,554  | 1,007,392 | 385,082   | 144,325 | 1,417,068 | 515,178   |
| 50 and over - dose 2      | 1,569,949   | 30,170  | 517,508   | 17,097  | 352,370   | 112,487   | 53,017  | 346,343   | 141,151   |
| 50 and over - population  | 8,749,703   | 127,802 | 2,807,793 | 62,280  | 1,758,855 | 674,384   | 220,036 | 2,211,211 | 885,370   |
| 50 and over % with dose 1 | 59.43%      | 77.31%  | 56.78%    | 61.90%  | 57.28%    | 57.10%    | 65.59%  | 64.09%    | 58.19%    |
| 50 and over % with dose 2 | 17.94%      | 23.61%  | 18.43%    | 27.45%  | 20.03%    | 16.68%    | 24.09%  | 15.66%    | 15.94%    |
| 70 and over - dose 1      | 2,203,931   | 37,184  | 703,899   | 9,141   | 438,973   | 177,061   | 61,993  | 567,783   | 207,992   |
| 70 and over - dose 2      | 903,796     | 17,022  | 295,537   | 5,604   | 195,316   | 67,315    | 29,643  | 211,596   | 81,862    |
| 70 and over - population  | 2,934,706   | 39,946  | 962,606   | 12,343  | 577,767   | 240,514   | 77,155  | 763,519   | 280,281   |
| 70 and over % with dose 1 | 75.10%      | 93.09%  | 73.12%    | 74.06%  | 75.98%    | 73.62%    | 80.35%  | 74.36%    | 74.21%    |
| 70 and over % with dose 2 | 30.80%      | 42.61%  | 30.70%    | 45.40%  | 33.81%    | 27.99%    | 38.42%  | 27.71%    | 29.21%    |