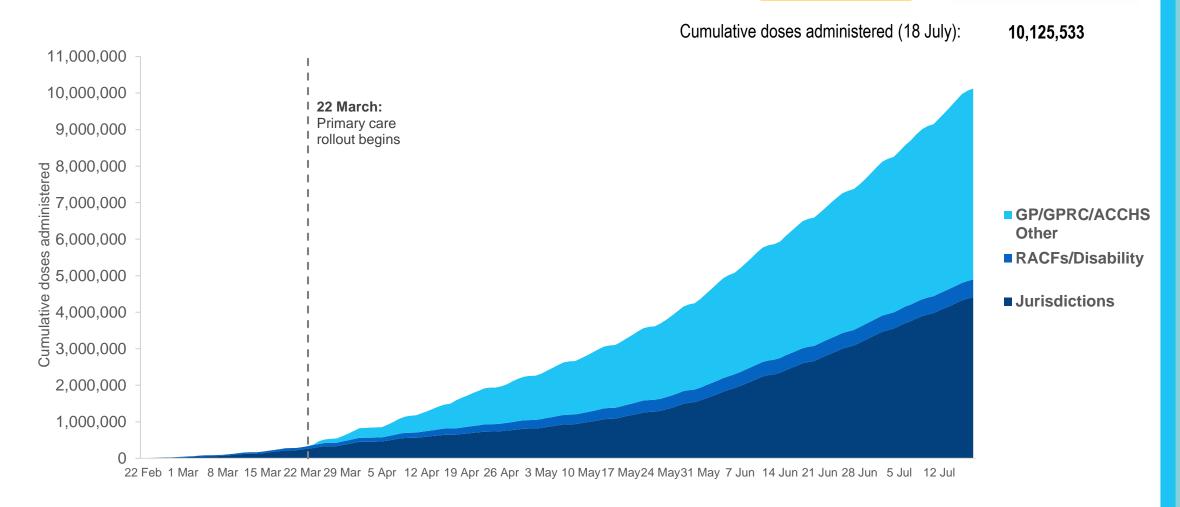

## **Cumulative doses administered by channel**

Data as at: 18 Jul 2021

Source: Department of Health Data as at 18 July

Source: Department of Health (Australia), Our World in Data (international) Latest data: 18 July