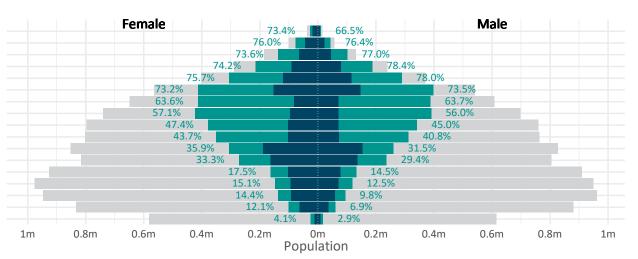

### Doses by age and sex

First and second doses by age and sex, using ABS age brackets

| AUS    | 16+                       | 50+                              | 70+                              |
|--------|---------------------------|----------------------------------|----------------------------------|
| Dose 1 | 35.28% (7,274,468 doses / | <b>59.43%</b> (5,200,365 doses / | <b>75.10%</b> (2,203,931 doses / |
| Dose 1 | 20,619,959 people)        | 8,749,703 people)                | 2,934,706 people)                |
| Dose 2 | 13.71% (2,827,855 doses / | 17.94% (1,569,949 doses /        | <b>30.80%</b> (903,796 doses /   |
|        | 20,619,959 people)        | 8,749,703 people)                | 2,934,706 people)                |