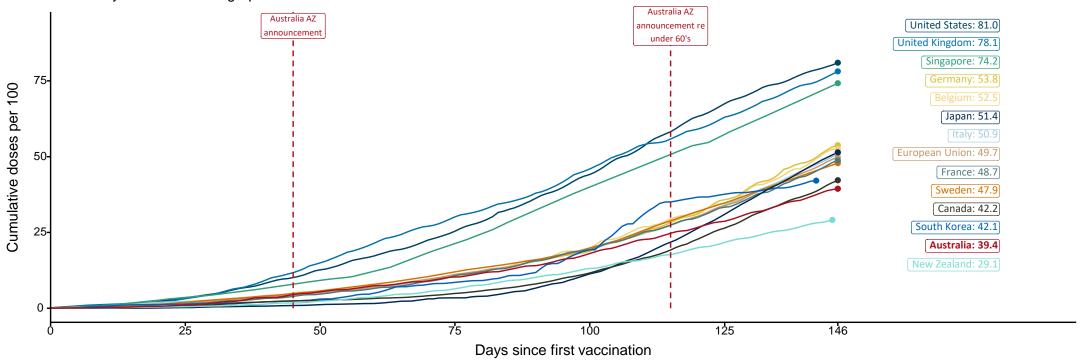

# International comparisons at equivalent stages of rollout (Day 146)

Data as at: 18 Jul 2021

Cumulative doses administered (18 Jul): 10,125,533

The x-axis is truncated at the length of Australia's vaccination program. Countries with intermittent reporting have had their doses per 100 imputed to Australia's current stage of rollout. Israel excluded as it is beyond scale of the graph.

Source: Department of Health (Australia), Our World in Data (international) Latest data: 18 July