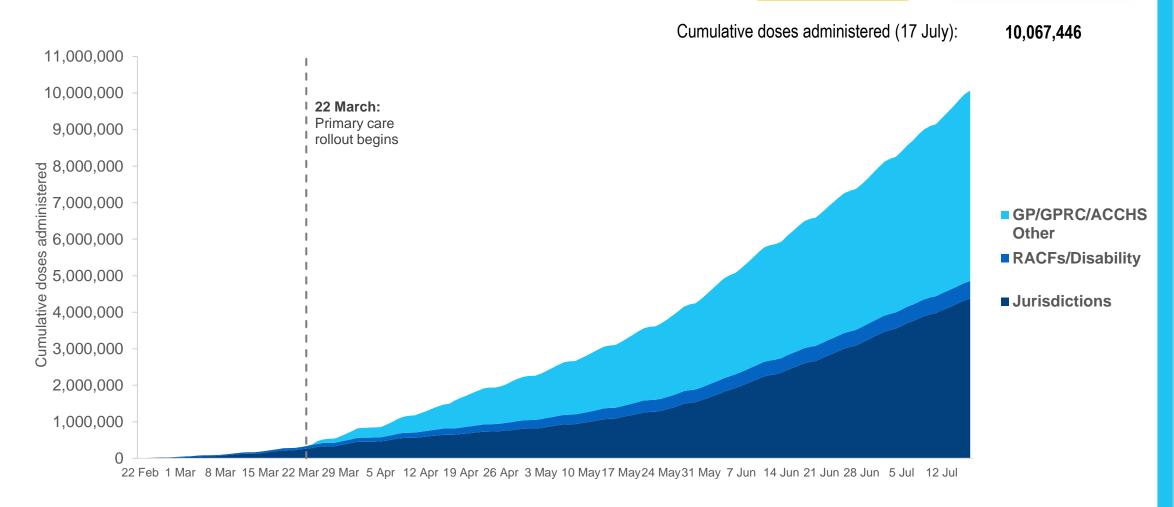

### **Cumulative doses administered by channel**

Data as at: 17 Jul 2021

Source: Department of Health
Data as at 17 July

## **Total vaccine doses**

10,067,446

Total vaccine doses administered as at 17 July

+96,700

Past 24 hours

Commonwealth vaccine doses

5,693,873

(+46,951 last 24 hours)