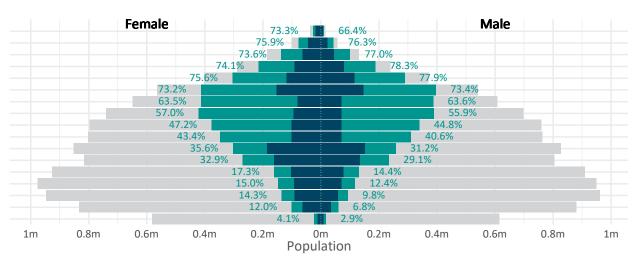

#### Doses by age and sex

First and second doses by age and sex, using ABS age brackets

| AUS    | 16+             | 50+                                                | 70+                                                |
|--------|-----------------|----------------------------------------------------|----------------------------------------------------|
| Dose 1 | • • • • • • • • | <b>59.30%</b> (5,188,518 doses / 8,749,703 people) | <b>75.04%</b> (2,202,181 doses / 2,934,706 people) |
| Dose 2 |                 | <b>17.81%</b> (1,558,348 doses / 8,749,703 people) | <b>30.67%</b> (900,182 doses / 2,934,706 people)   |

Australia's COVID-19 Vaccine Roadmap

Data as at: 17 Jul 2021

Dose 1 Dose 2 Population

DOH (Australian Immunisation Register), ABS (Population)

|                           | AUS         | ACT     | NSW       | NT      | QLD       | SA        | TAS     | VIC       | WA        |
|---------------------------|-------------|---------|-----------|---------|-----------|-----------|---------|-----------|-----------|
| 16 and over - dose 1      | 7,243,534   | 161,497 | 2,207,784 | 82,629  | 1,369,852 | 517,362   | 189,047 | 2,021,125 | 694,666   |
| 16 and over - dose 2      | 2,801,465   | 68,133  | 846,261   | 44,216  | 573,150   | 199,125   | 81,899  | 757,033   | 232,051   |
| 16 and over - population  | 20,619,959* | 344,037 | 6,565,651 | 190,571 | 4,112,707 | 1,440,400 | 440,172 | 5,407,574 | 2,114,978 |
| 16 and over % with dose 1 | 35.13%      | 46.94%  | 33.63%    | 43.36%  | 33.31%    | 35.92%    | 42.95%  | 37.38%    | 32.85%    |
| 16 and over % with dose 2 | 13.59%      | 19.80%  | 12.89%    | 23.20%  | 13.94%    | 13.82%    | 18.61%  | 14.00%    | 10.97%    |
| 50 and over - dose 1      | 5,188,518   | 98,692  | 1,590,125 | 38,526  | 1,005,813 | 383,909   | 144,225 | 1,413,590 | 513,935   |
| 50 and over - dose 2      | 1,558,348   | 30,122  | 512,965   | 17,088  | 350,006   | 111,282   | 52,910  | 343,921   | 140,248   |
| 50 and over - population  | 8,749,703   | 127,802 | 2,807,793 | 62,280  | 1,758,855 | 674,384   | 220,036 | 2,211,211 | 885,370   |
| 50 and over % with dose 1 | 59.30%      | 77.22%  | 56.63%    | 61.86%  | 57.19%    | 56.93%    | 65.55%  | 63.93%    | 58.05%    |
| 50 and over % with dose 2 | 17.81%      | 23.57%  | 18.27%    | 27.44%  | 19.90%    | 16.50%    | 24.05%  | 15.55%    | 15.84%    |
| 70 and over - dose 1      | 2,202,181   | 37,170  | 703,118   | 9,137   | 438,684   | 176,950   | 61,971  | 567,401   | 207,845   |
| 70 and over - dose 2      | 900,182     | 17,021  | 294,172   | 5,602   | 194,573   | 67,134    | 29,569  | 210,509   | 81,701    |
| 70 and over - population  | 2,934,706   | 39,946  | 962,606   | 12,343  | 577,767   | 240,514   | 77,155  | 763,519   | 280,281   |
| 70 and over % with dose 1 | 75.04%      | 93.05%  | 73.04%    | 74.03%  | 75.93%    | 73.57%    | 80.32%  | 74.31%    | 74.16%    |
| 70 and over % with dose 2 | 30.67%      | 42.61%  | 30.56%    | 45.39%  | 33.68%    | 27.91%    | 38.32%  | 27.57%    | 29.15%    |

<sup>\*</sup>National population will not equal sum of listed jurisdictions due to a small number of people counted in national population residing in some 'other' territories