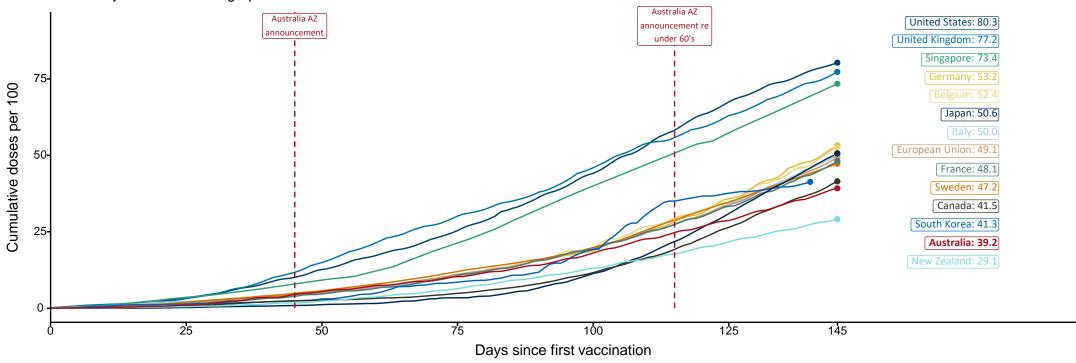

# International comparisons at equivalent stages of rollout (Day 145)

Data as at: 17 Jul 2021

Cumulative doses administered (17 Jul): 10,067,446

The x-axis is truncated at the length of Australia's vaccination program. Countries with intermittent reporting have had their doses per 100 imputed to Australia's current stage of rollout. Israel excluded as it is beyond scale of the graph.

Source: Department of Health (Australia), Our World in Data (international) Latest data: 17 July