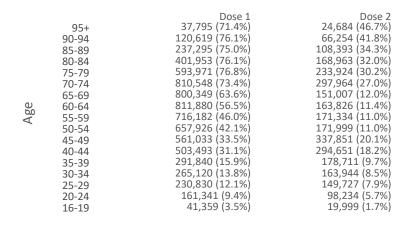

#### Doses by age and sex

First and second doses by age and sex, using ABS age brackets

| AUS    | 16+             | 50+                                                | 70+                                                |
|--------|-----------------|----------------------------------------------------|----------------------------------------------------|
| Dose 1 | • • • • • • • • | <b>59.30%</b> (5,188,518 doses / 8,749,703 people) | <b>75.04%</b> (2,202,181 doses / 2,934,706 people) |
| Dose 2 |                 | <b>17.81%</b> (1,558,348 doses / 8,749,703 people) | <b>30.67%</b> (900,182 doses / 2,934,706 people)   |

Australia's COVID-19 Vaccine Roadmap

Data as at: 17 Jul 2021

Dose 1 Dose 2 Population

DOH (Australian Immunisation Register), ABS (Population)

|                           | AUS         | ACT     | NSW       | NT      | QLD       | SA        | TAS     | VIC       | WA        |
|---------------------------|-------------|---------|-----------|---------|-----------|-----------|---------|-----------|-----------|
| 16 and over - dose 1      | 7,243,534   | 161,497 | 2,207,784 | 82,629  | 1,369,852 | 517,362   | 189,047 | 2,021,125 | 694,666   |
| 16 and over - dose 2      | 2,801,465   | 68,133  | 846,261   | 44,216  | 573,150   | 199,125   | 81,899  | 757,033   | 232,051   |
| 16 and over - population  | 20,619,959* | 344,037 | 6,565,651 | 190,571 | 4,112,707 | 1,440,400 | 440,172 | 5,407,574 | 2,114,978 |
| 16 and over % with dose 1 | 35.13%      | 46.94%  | 33.63%    | 43.36%  | 33.31%    | 35.92%    | 42.95%  | 37.38%    | 32.85%    |
| 16 and over % with dose 2 | 13.59%      | 19.80%  | 12.89%    | 23.20%  | 13.94%    | 13.82%    | 18.61%  | 14.00%    | 10.97%    |
| 50 and over - dose 1      | 5,188,518   | 98,692  | 1,590,125 | 38,526  | 1,005,813 | 383,909   | 144,225 | 1,413,590 | 513,935   |
| 50 and over - dose 2      | 1,558,348   | 30,122  | 512,965   | 17,088  | 350,006   | 111,282   | 52,910  | 343,921   | 140,248   |
| 50 and over - population  | 8,749,703   | 127,802 | 2,807,793 | 62,280  | 1,758,855 | 674,384   | 220,036 | 2,211,211 | 885,370   |
| 50 and over % with dose 1 | 59.30%      | 77.22%  | 56.63%    | 61.86%  | 57.19%    | 56.93%    | 65.55%  | 63.93%    | 58.05%    |
| 50 and over % with dose 2 | 17.81%      | 23.57%  | 18.27%    | 27.44%  | 19.90%    | 16.50%    | 24.05%  | 15.55%    | 15.84%    |
| 70 and over - dose 1      | 2,202,181   | 37,170  | 703,118   | 9,137   | 438,684   | 176,950   | 61,971  | 567,401   | 207,845   |
| 70 and over - dose 2      | 900,182     | 17,021  | 294,172   | 5,602   | 194,573   | 67,134    | 29,569  | 210,509   | 81,701    |
| 70 and over - population  | 2,934,706   | 39,946  | 962,606   | 12,343  | 577,767   | 240,514   | 77,155  | 763,519   | 280,281   |
| 70 and over % with dose 1 | 75.04%      | 93.05%  | 73.04%    | 74.03%  | 75.93%    | 73.57%    | 80.32%  | 74.31%    | 74.16%    |
| 70 and over % with dose 2 | 30.67%      | 42.61%  | 30.56%    | 45.39%  | 33.68%    | 27.91%    | 38.32%  | 27.57%    | 29.15%    |