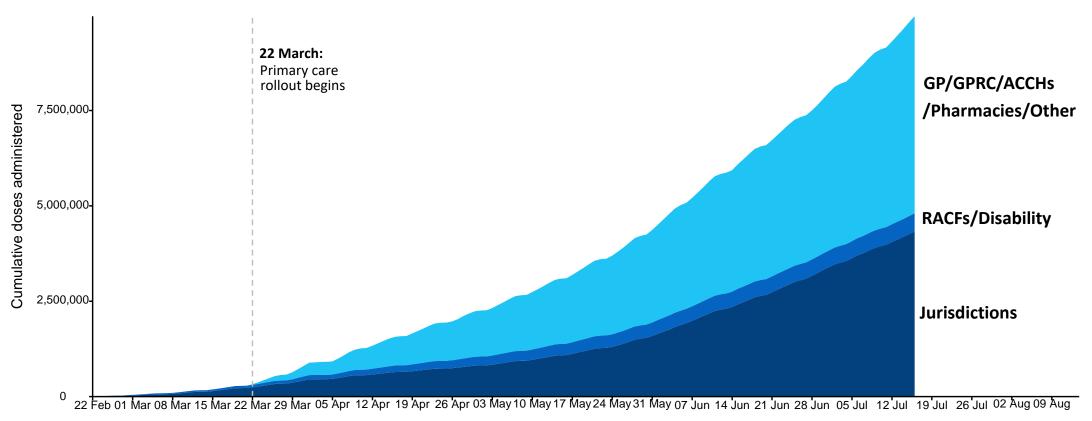

### **Cumulative doses administered by channel**

Data as at: 16 Jul 2021

Cumulative doses administered (16 Jul): 9,970,746

Source: Department of Health
Data as at 16 Jul