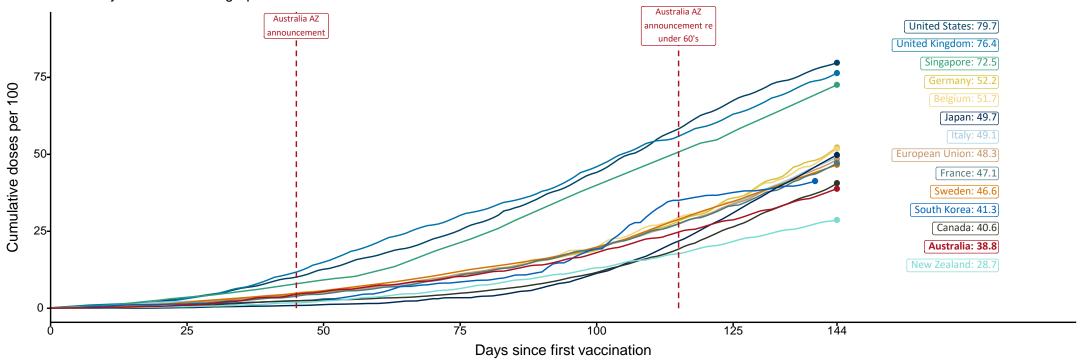

# International comparisons at equivalent stages of rollout (Day 144)

Data as at: 16 Jul 2021

Cumulative doses administered (16 Jul): 9,970,746

The x-axis is truncated at the length of Australia's vaccination program. Countries with intermittent reporting have had their doses per 100 imputed to Australia's current stage of rollout. Israel excluded as it is beyond scale of the graph.

Source: Department of Health (Australia), Our World in Data (international) Latest data: 16 July