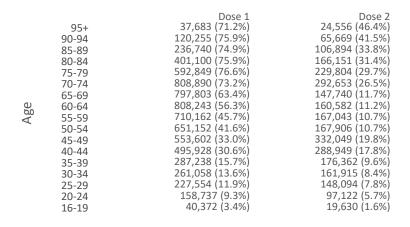

### Doses by age and sex

First and second doses by age and sex, using ABS age brackets

| AUS    | 16+                              | 50+                              | 70+                               |
|--------|----------------------------------|----------------------------------|-----------------------------------|
| Dose 1 | <b>34.87%</b> (7,189,366 doses / | <b>59.03%</b> (5,164,877 doses / | <b>74.88</b> % (2,197,517 doses / |
|        | 20,619,959 people)               | 8,749,703 people)                | 2,934,706 people)                 |
| Dose 2 | 13.35% (2,753,119 doses /        | 17.47% (1,528,998 doses /        | <b>30.18%</b> (885,727 doses /    |
|        | 20,619,959 people)               | 8,749,703 people)                | 2,934,706 people)                 |

Australia's COVID-19 Vaccine Roadmap

Data as at: 16 Jul 2021

Dose 1 Dose 2 Population

DOH (Australian Immunisation Register), ABS (Population)

|                           | AUS         | ACT     | NSW       | NT      | QLD       | SA        | TAS     | VIC       | WA        |
|---------------------------|-------------|---------|-----------|---------|-----------|-----------|---------|-----------|-----------|
| 16 and over - dose 1      | 7,189,366   | 160,939 | 2,185,364 | 82,174  | 1,360,893 | 514,140   | 188,587 | 2,007,760 | 689,934   |
| 16 and over - dose 2      | 2,753,119   | 67,331  | 830,856   | 43,989  | 561,139   | 196,098   | 81,062  | 745,336   | 227,700   |
| 16 and over - population  | 20,619,959* | 344,037 | 6,565,651 | 190,571 | 4,112,707 | 1,440,400 | 440,172 | 5,407,574 | 2,114,978 |
| 16 and over % with dose 1 | 34.87%      | 46.78%  | 33.28%    | 43.12%  | 33.09%    | 35.69%    | 42.84%  | 37.13%    | 32.62%    |
| 16 and over % with dose 2 | 13.35%      | 19.57%  | 12.65%    | 23.08%  | 13.64%    | 13.61%    | 18.42%  | 13.78%    | 10.77%    |
| 50 and over - dose 1      | 5,164,877   | 98,380  | 1,580,244 | 38,396  | 1,001,682 | 382,337   | 143,917 | 1,408,318 | 511,898   |
| 50 and over - dose 2      | 1,528,998   | 29,458  | 502,650   | 16,936  | 343,444   | 109,736   | 52,116  | 337,478   | 137,370   |
| 50 and over - population  | 8,749,703   | 127,802 | 2,807,793 | 62,280  | 1,758,855 | 674,384   | 220,036 | 2,211,211 | 885,370   |
| 50 and over % with dose 1 | 59.03%      | 76.98%  | 56.28%    | 61.65%  | 56.95%    | 56.69%    | 65.41%  | 63.69%    | 57.82%    |
| 50 and over % with dose 2 | 17.47%      | 23.05%  | 17.90%    | 27.19%  | 19.53%    | 16.27%    | 23.69%  | 15.26%    | 15.52%    |
| 70 and over - dose 1      | 2,197,517   | 37,090  | 700,849   | 9,122   | 437,802   | 176,710   | 61,879  | 566,635   | 207,524   |
| 70 and over - dose 2      | 885,727     | 16,664  | 289,085   | 5,540   | 191,811   | 66,722    | 29,086  | 206,928   | 79,990    |
| 70 and over - population  | 2,934,706   | 39,946  | 962,606   | 12,343  | 577,767   | 240,514   | 77,155  | 763,519   | 280,281   |
| 70 and over % with dose 1 | 74.88%      | 92.85%  | 72.81%    | 73.90%  | 75.77%    | 73.47%    | 80.20%  | 74.21%    | 74.04%    |
| 70 and over % with dose 2 | 30.18%      | 41.72%  | 30.03%    | 44.88%  | 33.20%    | 27.74%    | 37.70%  | 27.10%    | 28.54%    |