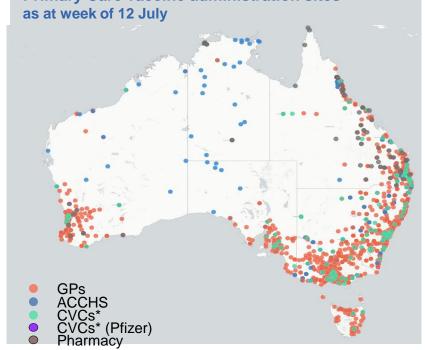

**Primary Care vaccine administration sites** as at week of 12 July

**NSW** 1,701,114 (+38,248 last) 24 hours)

1,293,853 (+18,341 last) 24 hours)

1,079,250 (+15,548 last) 24 hours)

476,911 (+7,257 last 24 hours)

TAS 119,324 (+1,371 last 24 hours)

SA 366,886 (+5,511 last 24 hours)

**ACT** 89,147 (+1,304 last 24 hours)

NT 41,263 (+840 last 24 hours)