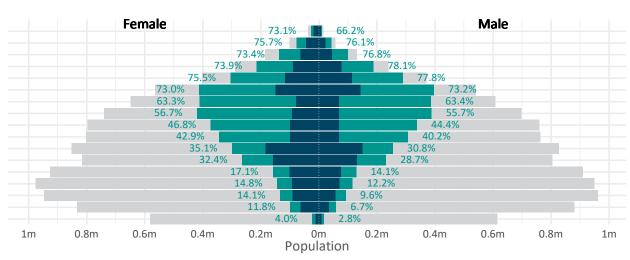

### Doses by age and sex

First and second doses by age and sex, using ABS age brackets

| AUS    | 16+                              | 50+                              | 70+                               |
|--------|----------------------------------|----------------------------------|-----------------------------------|
| Dose 1 | <b>34.87%</b> (7,189,366 doses / | <b>59.03%</b> (5,164,877 doses / | <b>74.88</b> % (2,197,517 doses / |
|        | 20,619,959 people)               | 8,749,703 people)                | 2,934,706 people)                 |
| Dose 2 | 13.35% (2,753,119 doses /        | 17.47% (1,528,998 doses /        | <b>30.18%</b> (885,727 doses /    |
|        | 20,619,959 people)               | 8,749,703 people)                | 2,934,706 people)                 |

Australia's COVID-19 Vaccine Roadmap

Data as at: 16 Jul 2021

Dose 1 Dose 2 Population

DOH (Australian Immunisation Register), ABS (Population)

|                           | AUS         | ACT     | NSW       | NT      | QLD       | SA        | TAS     | VIC       | WA        |
|---------------------------|-------------|---------|-----------|---------|-----------|-----------|---------|-----------|-----------|
| 16 and over - dose 1      | 7,189,366   | 160,939 | 2,185,364 | 82,174  | 1,360,893 | 514,140   | 188,587 | 2,007,760 | 689,934   |
| 16 and over - dose 2      | 2,753,119   | 67,331  | 830,856   | 43,989  | 561,139   | 196,098   | 81,062  | 745,336   | 227,700   |
| 16 and over - population  | 20,619,959* | 344,037 | 6,565,651 | 190,571 | 4,112,707 | 1,440,400 | 440,172 | 5,407,574 | 2,114,978 |
| 16 and over % with dose 1 | 34.87%      | 46.78%  | 33.28%    | 43.12%  | 33.09%    | 35.69%    | 42.84%  | 37.13%    | 32.62%    |
| 16 and over % with dose 2 | 13.35%      | 19.57%  | 12.65%    | 23.08%  | 13.64%    | 13.61%    | 18.42%  | 13.78%    | 10.77%    |
| 50 and over - dose 1      | 5,164,877   | 98,380  | 1,580,244 | 38,396  | 1,001,682 | 382,337   | 143,917 | 1,408,318 | 511,898   |
| 50 and over - dose 2      | 1,528,998   | 29,458  | 502,650   | 16,936  | 343,444   | 109,736   | 52,116  | 337,478   | 137,370   |
| 50 and over - population  | 8,749,703   | 127,802 | 2,807,793 | 62,280  | 1,758,855 | 674,384   | 220,036 | 2,211,211 | 885,370   |
| 50 and over % with dose 1 | 59.03%      | 76.98%  | 56.28%    | 61.65%  | 56.95%    | 56.69%    | 65.41%  | 63.69%    | 57.82%    |
| 50 and over % with dose 2 | 17.47%      | 23.05%  | 17.90%    | 27.19%  | 19.53%    | 16.27%    | 23.69%  | 15.26%    | 15.52%    |
| 70 and over - dose 1      | 2,197,517   | 37,090  | 700,849   | 9,122   | 437,802   | 176,710   | 61,879  | 566,635   | 207,524   |
| 70 and over - dose 2      | 885,727     | 16,664  | 289,085   | 5,540   | 191,811   | 66,722    | 29,086  | 206,928   | 79,990    |
| 70 and over - population  | 2,934,706   | 39,946  | 962,606   | 12,343  | 577,767   | 240,514   | 77,155  | 763,519   | 280,281   |
| 70 and over % with dose 1 | 74.88%      | 92.85%  | 72.81%    | 73.90%  | 75.77%    | 73.47%    | 80.20%  | 74.21%    | 74.04%    |
| 70 and over % with dose 2 | 30.18%      | 41.72%  | 30.03%    | 44.88%  | 33.20%    | 27.74%    | 37.70%  | 27.10%    | 28.54%    |

<sup>\*</sup>National population will not equal sum of listed jurisdictions due to a small number of people counted in national population residing in some 'other' territories