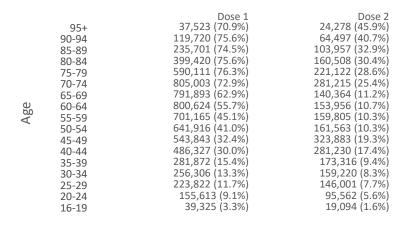

#### Doses by age and sex

First and second doses by age and sex, using ABS age brackets

| AUS    | 16+                              | 50+                       | 70+                              |
|--------|----------------------------------|---------------------------|----------------------------------|
| Dose 1 | <b>34.48%</b> (7,110,184 doses / | 58.55% (5,123,076 doses / | <b>74.54%</b> (2,187,478 doses / |
|        | 20,619,959 people)               | 8,749,703 people)         | 2,934,706 people)                |
| Dose 2 | 12.95% (2,669,571 doses /        | 16.82% (1,471,265 doses / | 29.15% (855,577 doses /          |
|        | 20,619,959 people)               | 8,749,703 people)         | 2,934,706 people)                |

Australia's COVID-19
Vaccine Roadmap

Data as at: 15 Jul 2021

Dose 1 Dose 2 Population

DOH (Australian Immunisation Register), ABS (Population)

|                           | AUS         | ACT     | NSW       | NT      | QLD       | SA        | TAS     | VIC       | WA        |
|---------------------------|-------------|---------|-----------|---------|-----------|-----------|---------|-----------|-----------|
| 16 and over - dose 1      | 7,110,184   | 159,263 | 2,154,674 | 81,216  | 1,347,403 | 509,361   | 187,105 | 1,989,378 | 682,198   |
| 16 and over - dose 2      | 2,669,571   | 65,961  | 801,520   | 42,923  | 544,039   | 189,823   | 79,325  | 724,373   | 221,981   |
| 16 and over - population  | 20,619,959* | 344,037 | 6,565,651 | 190,571 | 4,112,707 | 1,440,400 | 440,172 | 5,407,574 | 2,114,978 |
| 16 and over % with dose 1 | 34.48%      | 46.29%  | 32.82%    | 42.62%  | 32.76%    | 35.36%    | 42.51%  | 36.79%    | 32.26%    |
| 16 and over % with dose 2 | 12.95%      | 19.17%  | 12.21%    | 22.52%  | 13.23%    | 13.18%    | 18.02%  | 13.40%    | 10.50%    |
| 50 and over - dose 1      | 5,123,076   | 97,506  | 1,563,121 | 37,995  | 994,354   | 379,525   | 143,242 | 1,399,702 | 507,918   |
| 50 and over - dose 2      | 1,471,265   | 28,668  | 480,233   | 16,449  | 332,304   | 105,364   | 50,970  | 324,432   | 133,024   |
| 50 and over - population  | 8,749,703   | 127,802 | 2,807,793 | 62,280  | 1,758,855 | 674,384   | 220,036 | 2,211,211 | 885,370   |
| 50 and over % with dose 1 | 58.55%      | 76.29%  | 55.67%    | 61.01%  | 56.53%    | 56.28%    | 65.10%  | 63.30%    | 57.37%    |
| 50 and over % with dose 2 | 16.82%      | 22.43%  | 17.10%    | 26.41%  | 18.89%    | 15.62%    | 23.16%  | 14.67%    | 15.02%    |
| 70 and over - dose 1      | 2,187,478   | 36,968  | 696,004   | 9,066   | 436,009   | 176,018   | 61,731  | 564,965   | 206,811   |
| 70 and over - dose 2      | 855,577     | 16,207  | 277,620   | 5,394   | 186,399   | 64,477    | 28,490  | 199,768   | 77,314    |
| 70 and over - population  | 2,934,706   | 39,946  | 962,606   | 12,343  | 577,767   | 240,514   | 77,155  | 763,519   | 280,281   |
| 70 and over % with dose 1 | 74.54%      | 92.54%  | 72.30%    | 73.45%  | 75.46%    | 73.18%    | 80.01%  | 73.99%    | 73.79%    |
| 70 and over % with dose 2 | 29.15%      | 40.57%  | 28.84%    | 43.70%  | 32.26%    | 26.81%    | 36.93%  | 26.16%    | 27.58%    |