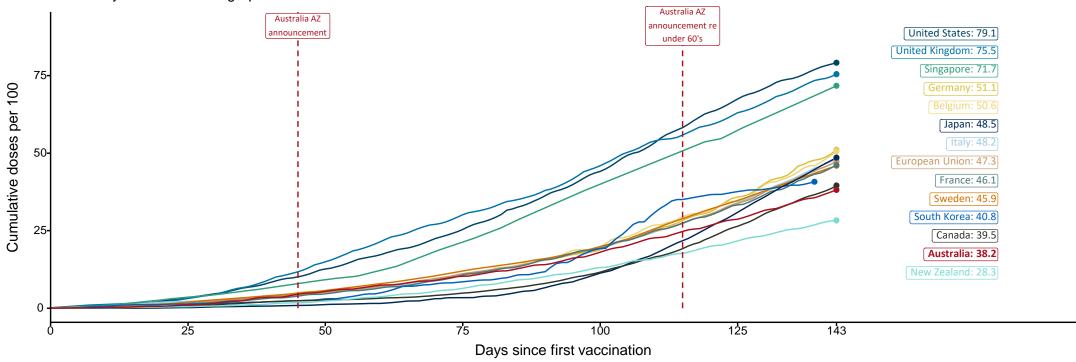

# International comparisons at equivalent stages of rollout (Day 143)

Data as at: 15 Jul 2021

Cumulative doses administered (15 Jul): 9,806,809

The x-axis is truncated at the length of Australia's vaccination program. Countries with intermittent reporting have had their doses per 100 imputed to Australia's current stage of rollout. Israel excluded as it is beyond scale of the graph.

Source: Department of Health (Australia), Our World in Data (international) Latest data: 15 July