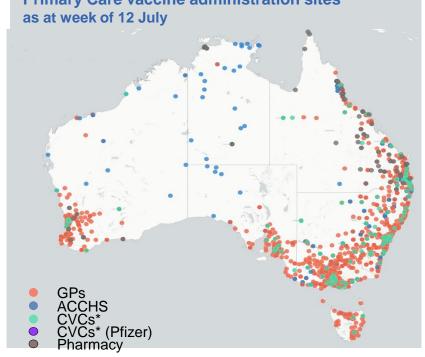

## Commonwealth primary care doses administered

Data as at: 15 Jul 2021

**Primary Care vaccine administration sites\*** 

5,120 136 109 158 ACCHS **CVCs CVCs** Pharmacy (Pfizer)

COVID-19 VACCINE Number of doses administered as part of the Commonwealth primary care rollout

**5,079,328** (+99,417 last 24 hours)

Total vaccine doses administered in primary care settings as at 15 July

**Primary Care vaccine administration sites** as at week of 12 July

**NSW** 

1,662,866 (+41,597 last) 24 hours)