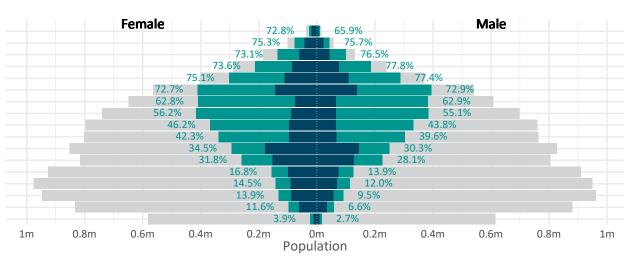

#### Doses by age and sex

First and second doses by age and sex, using ABS age brackets

| AUS    | 16+                              | 50+                       | 70+                              |
|--------|----------------------------------|---------------------------|----------------------------------|
| Dose 1 | <b>34.48%</b> (7,110,184 doses / | 58.55% (5,123,076 doses / | <b>74.54%</b> (2,187,478 doses / |
|        | 20,619,959 people)               | 8,749,703 people)         | 2,934,706 people)                |
| Dose 2 | 12.95% (2,669,571 doses /        | 16.82% (1,471,265 doses / | 29.15% (855,577 doses /          |
|        | 20,619,959 people)               | 8,749,703 people)         | 2,934,706 people)                |

Australia's COVID-19
Vaccine Roadmap

Data as at: 15 Jul 2021

Dose 1 Dose 2 Population

DOH (Australian Immunisation Register), ABS (Population)

|                           | AUS         | ACT     | NSW       | NT      | QLD       | SA        | TAS     | VIC       | WA        |
|---------------------------|-------------|---------|-----------|---------|-----------|-----------|---------|-----------|-----------|
| 16 and over - dose 1      | 7,110,184   | 159,263 | 2,154,674 | 81,216  | 1,347,403 | 509,361   | 187,105 | 1,989,378 | 682,198   |
| 16 and over - dose 2      | 2,669,571   | 65,961  | 801,520   | 42,923  | 544,039   | 189,823   | 79,325  | 724,373   | 221,981   |
| 16 and over - population  | 20,619,959* | 344,037 | 6,565,651 | 190,571 | 4,112,707 | 1,440,400 | 440,172 | 5,407,574 | 2,114,978 |
| 16 and over % with dose 1 | 34.48%      | 46.29%  | 32.82%    | 42.62%  | 32.76%    | 35.36%    | 42.51%  | 36.79%    | 32.26%    |
| 16 and over % with dose 2 | 12.95%      | 19.17%  | 12.21%    | 22.52%  | 13.23%    | 13.18%    | 18.02%  | 13.40%    | 10.50%    |
| 50 and over - dose 1      | 5,123,076   | 97,506  | 1,563,121 | 37,995  | 994,354   | 379,525   | 143,242 | 1,399,702 | 507,918   |
| 50 and over - dose 2      | 1,471,265   | 28,668  | 480,233   | 16,449  | 332,304   | 105,364   | 50,970  | 324,432   | 133,024   |
| 50 and over - population  | 8,749,703   | 127,802 | 2,807,793 | 62,280  | 1,758,855 | 674,384   | 220,036 | 2,211,211 | 885,370   |
| 50 and over % with dose 1 | 58.55%      | 76.29%  | 55.67%    | 61.01%  | 56.53%    | 56.28%    | 65.10%  | 63.30%    | 57.37%    |
| 50 and over % with dose 2 | 16.82%      | 22.43%  | 17.10%    | 26.41%  | 18.89%    | 15.62%    | 23.16%  | 14.67%    | 15.02%    |
| 70 and over - dose 1      | 2,187,478   | 36,968  | 696,004   | 9,066   | 436,009   | 176,018   | 61,731  | 564,965   | 206,811   |
| 70 and over - dose 2      | 855,577     | 16,207  | 277,620   | 5,394   | 186,399   | 64,477    | 28,490  | 199,768   | 77,314    |
| 70 and over - population  | 2,934,706   | 39,946  | 962,606   | 12,343  | 577,767   | 240,514   | 77,155  | 763,519   | 280,281   |
| 70 and over % with dose 1 | 74.54%      | 92.54%  | 72.30%    | 73.45%  | 75.46%    | 73.18%    | 80.01%  | 73.99%    | 73.79%    |
| 70 and over % with dose 2 | 29.15%      | 40.57%  | 28.84%    | 43.70%  | 32.26%    | 26.81%    | 36.93%  | 26.16%    | 27.58%    |