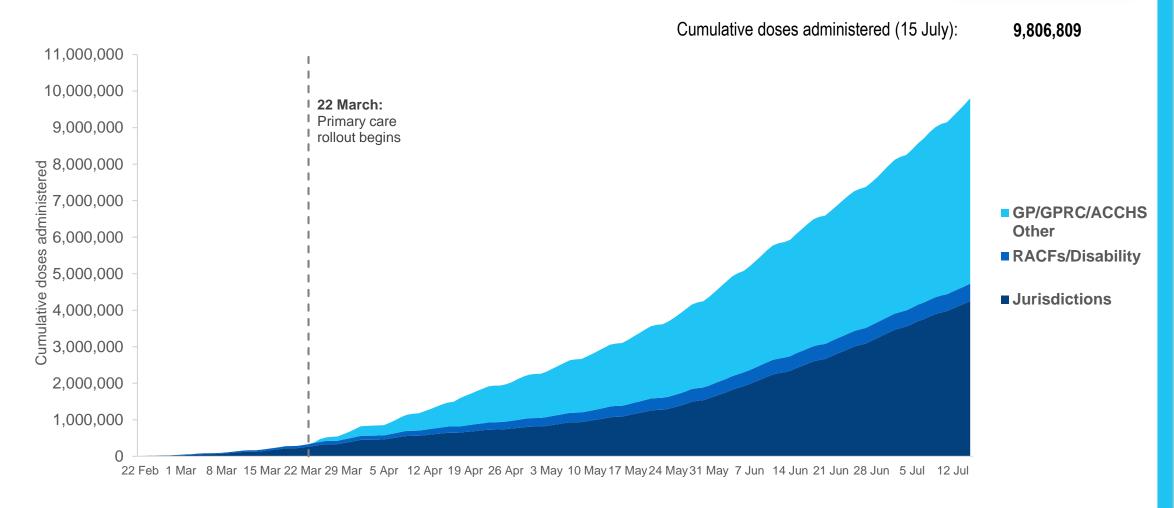

### **Cumulative doses administered by channel**

Data as at: 15 Jul 2021

## **Total vaccine doses**

9,806,809

Total vaccine doses administered as at 15 July

+175,002

Past 24 hours

Commonwealth vaccine doses

5,555,024

(+103,844 last 24 hours)