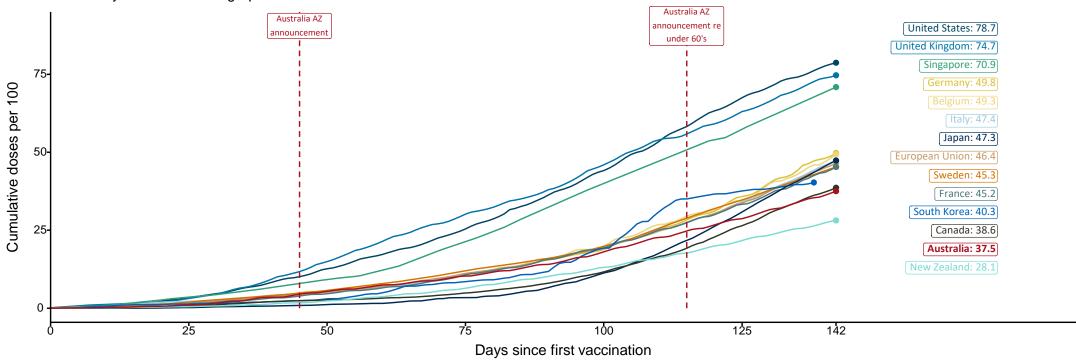

## Commonwealth aged care doses administered

Data as at: 14 Jul 2021

Aged care and residential disability doses administered

**255,360** First doses

215,909 Second doses

Residential aged care facilities

2,566

Sites visited for first doses

2,566

Sites visited for second doses

471,269

(+2,806 last 24 hours)

Total vaccine doses administered in aged care and disability facilities as at 14 July

Number of doses administered as part of the Commonwealth aged and disability care rollout