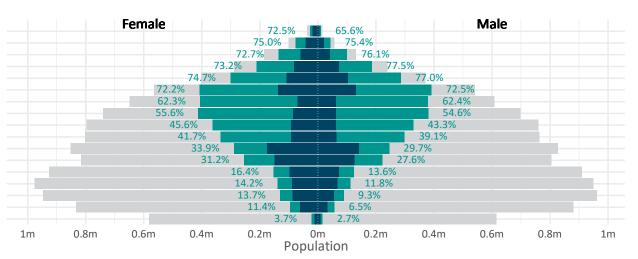

### Doses by age and sex

First and second doses by age and sex, using ABS age brackets

| AUS    | 16+                                                                           | 50+                       | 70+                     |  |  |  |  |
|--------|-------------------------------------------------------------------------------|---------------------------|-------------------------|--|--|--|--|
| Dose 1 | 34.09% (7,029,936 doses / 58.05% (5,079,414 doses / 74.13% (2,175,526 doses / |                           |                         |  |  |  |  |
|        | 20,619,959 people)                                                            | 8,749,703 people)         | 2,934,706 people)       |  |  |  |  |
| Dose 2 | 12.50% (2,578,152 doses /                                                     | 16.07% (1,405,719 doses / | 27.88% (818,182 doses / |  |  |  |  |
|        | 20,619,959 people)                                                            | 8,749,703 people)         | 2,934,706 people)       |  |  |  |  |

Australia's COVID-19
Vaccine Roadmap

Data as at: 14 Jul 2021

Dose 1 Dose 2 Population

DOH (Australian Immunisation Register), ABS (Population)

|                           | AUS         | ACT     | NSW       | NT      | QLD       | SA        | TAS     | VIC       | WA        |
|---------------------------|-------------|---------|-----------|---------|-----------|-----------|---------|-----------|-----------|
| 16 and over - dose 1      | 7,029,936   | 158,406 | 2,122,154 | 79,938  | 1,332,097 | 504,640   | 185,150 | 1,973,043 | 674,911   |
| 16 and over - dose 2      | 2,578,152   | 64,995  | 769,552   | 41,300  | 523,333   | 183,279   | 77,905  | 703,352   | 214,796   |
| 16 and over - population  | 20,619,959* | 344,037 | 6,565,651 | 190,571 | 4,112,707 | 1,440,400 | 440,172 | 5,407,574 | 2,114,978 |
| 16 and over % with dose 1 | 34.09%      | 46.04%  | 32.32%    | 41.95%  | 32.39%    | 35.03%    | 42.06%  | 36.49%    | 31.91%    |
| 16 and over % with dose 2 | 12.50%      | 18.89%  | 11.72%    | 21.67%  | 12.72%    | 12.72%    | 17.70%  | 13.01%    | 10.16%    |
| 50 and over - dose 1      | 5,079,414   | 97,015  | 1,544,984 | 37,527  | 985,273   | 376,508   | 142,187 | 1,391,568 | 504,632   |
| 50 and over - dose 2      | 1,405,719   | 27,856  | 455,252   | 15,716  | 317,743   | 100,645   | 49,884  | 310,684   | 128,108   |
| 50 and over - population  | 8,749,703   | 127,802 | 2,807,793 | 62,280  | 1,758,855 | 674,384   | 220,036 | 2,211,211 | 885,370   |
| 50 and over % with dose 1 | 58.05%      | 75.91%  | 55.02%    | 60.26%  | 56.02%    | 55.83%    | 64.62%  | 62.93%    | 57.00%    |
| 50 and over % with dose 2 | 16.07%      | 21.80%  | 16.21%    | 25.23%  | 18.07%    | 14.92%    | 22.67%  | 14.05%    | 14.47%    |
| 70 and over - dose 1      | 2,175,526   | 36,869  | 690,730   | 8,992   | 433,407   | 175,177   | 61,362  | 563,024   | 206,056   |
| 70 and over - dose 2      | 818,182     | 15,733  | 263,966   | 5,140   | 178,141   | 61,988    | 27,788  | 191,407   | 74,105    |
| 70 and over - population  | 2,934,706   | 39,946  | 962,606   | 12,343  | 577,767   | 240,514   | 77,155  | 763,519   | 280,281   |
| 70 and over % with dose 1 | 74.13%      | 92.30%  | 71.76%    | 72.85%  | 75.01%    | 72.83%    | 79.53%  | 73.74%    | 73.52%    |
| 70 and over % with dose 2 | 27.88%      | 39.39%  | 27.42%    | 41.64%  | 30.83%    | 25.77%    | 36.02%  | 25.07%    | 26.44%    |

<sup>\*</sup>National population will not equal sum of listed jurisdictions due to a small number of people counted in national population residing in some 'other' territories