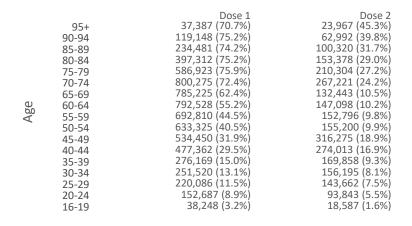

### Doses by age and sex

First and second doses by age and sex, using ABS age brackets

| AUS    | 16+                                                                           | 50+                       | 70+                     |  |  |  |  |
|--------|-------------------------------------------------------------------------------|---------------------------|-------------------------|--|--|--|--|
| Dose 1 | 34.09% (7,029,936 doses / 58.05% (5,079,414 doses / 74.13% (2,175,526 doses / |                           |                         |  |  |  |  |
|        | 20,619,959 people)                                                            | 8,749,703 people)         | 2,934,706 people)       |  |  |  |  |
| Dose 2 | 12.50% (2,578,152 doses /                                                     | 16.07% (1,405,719 doses / | 27.88% (818,182 doses / |  |  |  |  |
|        | 20,619,959 people)                                                            | 8,749,703 people)         | 2,934,706 people)       |  |  |  |  |

Australia's COVID-19
Vaccine Roadmap

Data as at: 14 Jul 2021

Dose 1 Dose 2 Population

DOH (Australian Immunisation Register), ABS (Population)

|                           | AUS         | ACT     | NSW       | NT      | QLD       | SA        | TAS     | VIC       | WA        |
|---------------------------|-------------|---------|-----------|---------|-----------|-----------|---------|-----------|-----------|
| 16 and over - dose 1      | 7,029,936   | 158,406 | 2,122,154 | 79,938  | 1,332,097 | 504,640   | 185,150 | 1,973,043 | 674,911   |
| 16 and over - dose 2      | 2,578,152   | 64,995  | 769,552   | 41,300  | 523,333   | 183,279   | 77,905  | 703,352   | 214,796   |
| 16 and over - population  | 20,619,959* | 344,037 | 6,565,651 | 190,571 | 4,112,707 | 1,440,400 | 440,172 | 5,407,574 | 2,114,978 |
| 16 and over % with dose 1 | 34.09%      | 46.04%  | 32.32%    | 41.95%  | 32.39%    | 35.03%    | 42.06%  | 36.49%    | 31.91%    |
| 16 and over % with dose 2 | 12.50%      | 18.89%  | 11.72%    | 21.67%  | 12.72%    | 12.72%    | 17.70%  | 13.01%    | 10.16%    |
| 50 and over - dose 1      | 5,079,414   | 97,015  | 1,544,984 | 37,527  | 985,273   | 376,508   | 142,187 | 1,391,568 | 504,632   |
| 50 and over - dose 2      | 1,405,719   | 27,856  | 455,252   | 15,716  | 317,743   | 100,645   | 49,884  | 310,684   | 128,108   |
| 50 and over - population  | 8,749,703   | 127,802 | 2,807,793 | 62,280  | 1,758,855 | 674,384   | 220,036 | 2,211,211 | 885,370   |
| 50 and over % with dose 1 | 58.05%      | 75.91%  | 55.02%    | 60.26%  | 56.02%    | 55.83%    | 64.62%  | 62.93%    | 57.00%    |
| 50 and over % with dose 2 | 16.07%      | 21.80%  | 16.21%    | 25.23%  | 18.07%    | 14.92%    | 22.67%  | 14.05%    | 14.47%    |
| 70 and over - dose 1      | 2,175,526   | 36,869  | 690,730   | 8,992   | 433,407   | 175,177   | 61,362  | 563,024   | 206,056   |
| 70 and over - dose 2      | 818,182     | 15,733  | 263,966   | 5,140   | 178,141   | 61,988    | 27,788  | 191,407   | 74,105    |
| 70 and over - population  | 2,934,706   | 39,946  | 962,606   | 12,343  | 577,767   | 240,514   | 77,155  | 763,519   | 280,281   |
| 70 and over % with dose 1 | 74.13%      | 92.30%  | 71.76%    | 72.85%  | 75.01%    | 72.83%    | 79.53%  | 73.74%    | 73.52%    |
| 70 and over % with dose 2 | 27.88%      | 39.39%  | 27.42%    | 41.64%  | 30.83%    | 25.77%    | 36.02%  | 25.07%    | 26.44%    |

<sup>\*</sup>National population will not equal sum of listed jurisdictions due to a small number of people counted in national population residing in some 'other' territories