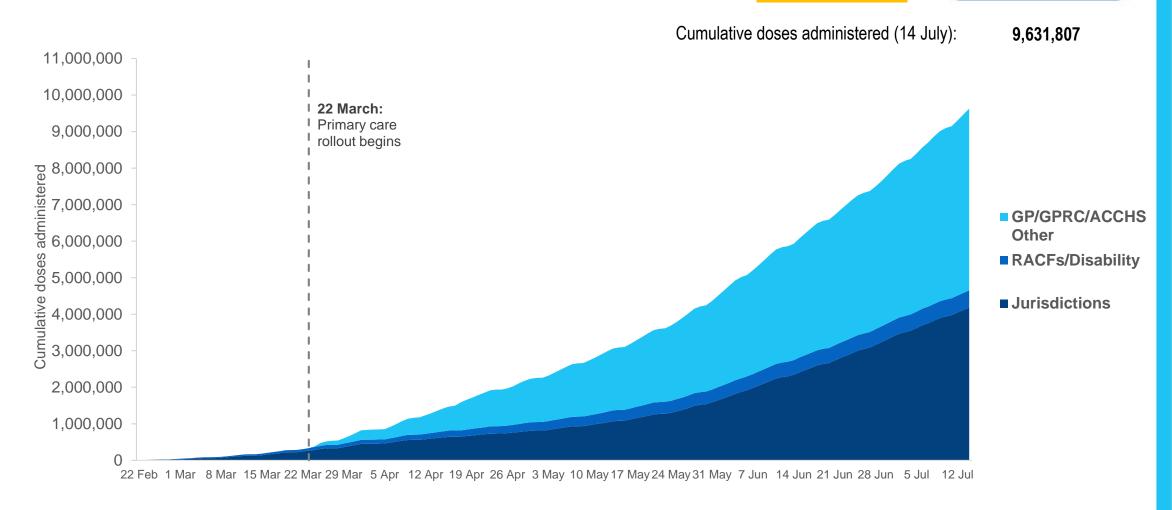

### **Cumulative doses administered by channel**

Data as at: 14 Jul 2021

Source: Department of Health
Data as at 14 July