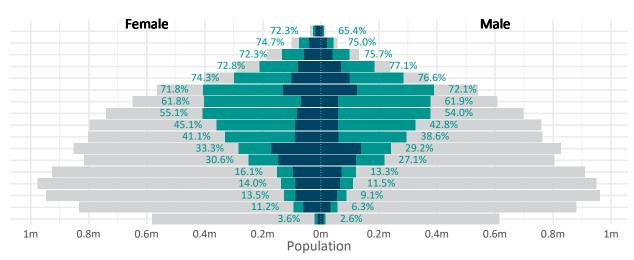

### Doses by age and sex

First and second doses by age and sex, using ABS age brackets

| AUS    | 16+                       | 50+                              | 70+                              |
|--------|---------------------------|----------------------------------|----------------------------------|
| Dose 1 | 33.70% (6,949,783 doses / | <b>57.57%</b> (5,036,830 doses / | <b>73.74%</b> (2,164,081 doses / |
|        | 20,619,959 people)        | 8,749,703 people)                | 2,934,706 people)                |
| Dose 2 | 12.07% (2,488,298 doses / | 15.35% (1,343,021 doses /        | 26.62% (781,361 doses /          |
|        | 20,619,959 people)        | 8,749,703 people)                | 2,934,706 people)                |

Australia's COVID-19 Vaccine Roadmap

Data as at: 13 Jul 2021

Dose 1 Dose 2 Population

DOH (Australian Immunisation Register), ABS (Population)

|                           | AUS         | ACT     | NSW       | NT      | QLD       | SA        | TAS     | VIC       | WA        |
|---------------------------|-------------|---------|-----------|---------|-----------|-----------|---------|-----------|-----------|
| 16 and over - dose 1      | 6,949,783   | 156,854 | 2,091,118 | 78,662  | 1,317,023 | 499,018   | 183,367 | 1,956,686 | 667,449   |
| 16 and over - dose 2      | 2,488,298   | 63,580  | 741,075   | 39,852  | 503,562   | 176,598   | 75,898  | 681,030   | 207,054   |
| 16 and over - population  | 20,619,959* | 344,037 | 6,565,651 | 190,571 | 4,112,707 | 1,440,400 | 440,172 | 5,407,574 | 2,114,978 |
| 16 and over % with dose 1 | 33.70%      | 45.59%  | 31.85%    | 41.28%  | 32.02%    | 34.64%    | 41.66%  | 36.18%    | 31.56%    |
| 16 and over % with dose 2 | 12.07%      | 18.48%  | 11.29%    | 20.91%  | 12.24%    | 12.26%    | 17.24%  | 12.59%    | 9.79%     |
| 50 and over - dose 1      | 5,036,830   | 96,159  | 1,527,674 | 37,132  | 976,962   | 373,016   | 141,287 | 1,383,521 | 501,353   |
| 50 and over - dose 2      | 1,343,021   | 27,059  | 432,241   | 15,103  | 304,238   | 95,813    | 48,437  | 297,217   | 123,080   |
| 50 and over - population  | 8,749,703   | 127,802 | 2,807,793 | 62,280  | 1,758,855 | 674,384   | 220,036 | 2,211,211 | 885,370   |
| 50 and over % with dose 1 | 57.57%      | 75.24%  | 54.41%    | 59.62%  | 55.55%    | 55.31%    | 64.21%  | 62.57%    | 56.63%    |
| 50 and over % with dose 2 | 15.35%      | 21.17%  | 15.39%    | 24.25%  | 17.30%    | 14.21%    | 22.01%  | 13.44%    | 13.90%    |
| 70 and over - dose 1      | 2,164,081   | 36,737  | 685,512   | 8,938   | 431,081   | 174,225   | 61,145  | 561,181   | 205,351   |
| 70 and over - dose 2      | 781,361     | 15,278  | 250,667   | 4,964   | 170,432   | 59,187    | 26,921  | 182,870   | 71,128    |
| 70 and over - population  | 2,934,706   | 39,946  | 962,606   | 12,343  | 577,767   | 240,514   | 77,155  | 763,519   | 280,281   |
| 70 and over % with dose 1 | 73.74%      | 91.97%  | 71.21%    | 72.41%  | 74.61%    | 72.44%    | 79.25%  | 73.50%    | 73.27%    |
| 70 and over % with dose 2 | 26.62%      | 38.25%  | 26.04%    | 40.22%  | 29.50%    | 24.61%    | 34.89%  | 23.95%    | 25.38%    |

<sup>\*</sup>National population will not equal sum of listed jurisdictions due to a small number of people counted in national population residing in some 'other' territories