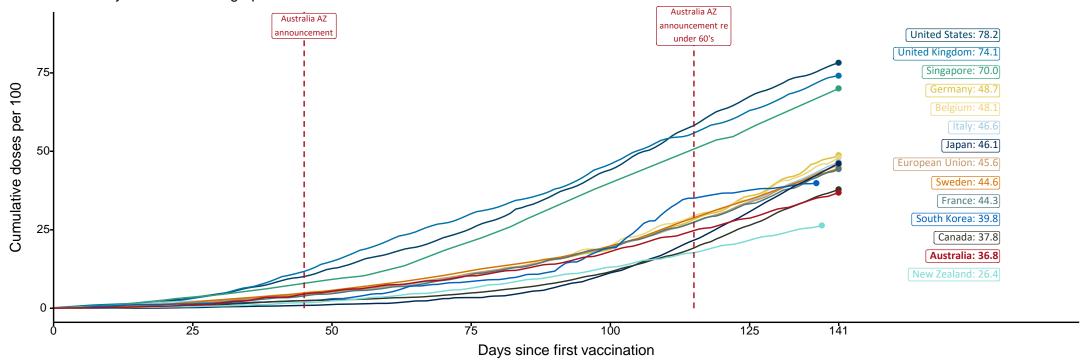

# International comparisons at equivalent stages of rollout (Day 141)

Data as at: 13 Jul 2021

Cumulative doses administered (13 Jul): 9,469,145

The x-axis is truncated at the length of Australia's vaccination program. Countries with intermittent reporting have had their doses per 100 imputed to Australia's current stage of rollout. Israel excluded as it is beyond scale of the graph

Source: Department of Health (Australia), Our World in Data (international) Latest data: 13 July