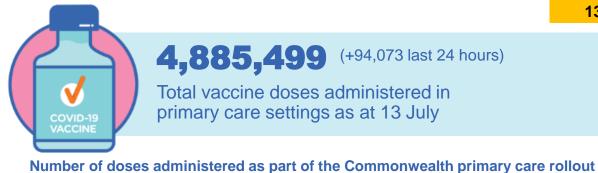

## Commonwealth primary care doses administered

Data as at:

**Primary Care vaccine administration sites\*** 

5,120 136 109 158 **CVCs** ACCHS **CVCs** Pharmacy (Pfizer)

4,885,499 (+94,073 last 24 hours)

Total vaccine doses administered in primary care settings as at 13 July