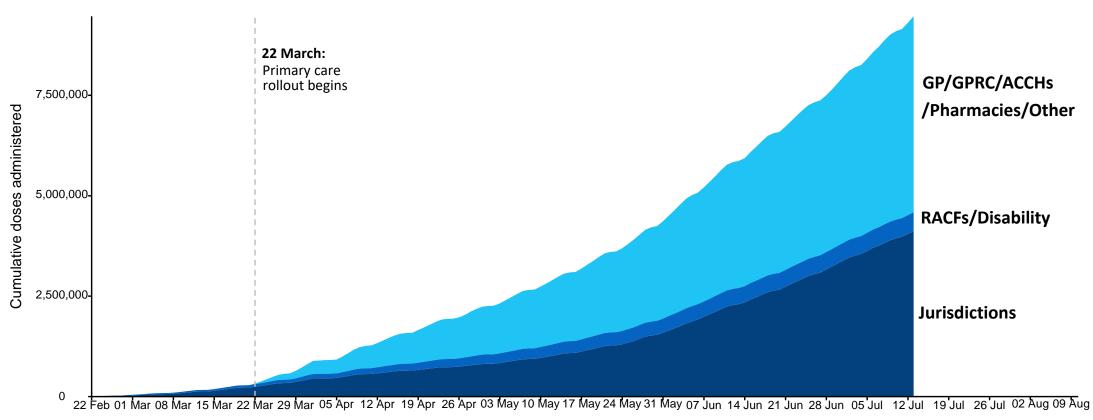

### **Cumulative doses administered by channel**

Data as at: 13 Jul 2021

Cumulative doses administered (13 Jul): 9,469,145

Source: Department of Health Data as at 13 Jul