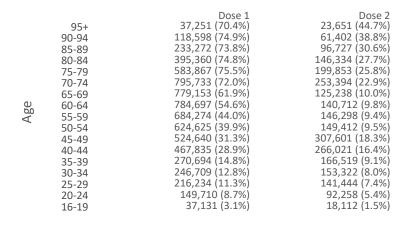

### Doses by age and sex

First and second doses by age and sex, using ABS age brackets

| AUS    | 16+                       | 50+                              | 70+                              |
|--------|---------------------------|----------------------------------|----------------------------------|
| Dose 1 | 33.70% (6,949,783 doses / | <b>57.57%</b> (5,036,830 doses / | <b>73.74%</b> (2,164,081 doses / |
|        | 20,619,959 people)        | 8,749,703 people)                | 2,934,706 people)                |
| Dose 2 | 12.07% (2,488,298 doses / | 15.35% (1,343,021 doses /        | 26.62% (781,361 doses /          |
|        | 20,619,959 people)        | 8,749,703 people)                | 2,934,706 people)                |

Australia's COVID-19 Vaccine Roadmap

Data as at: 13 Jul 2021

Dose 1 Dose 2 Population

DOH (Australian Immunisation Register), ABS (Population)

|                           | AUS         | ACT     | NSW       | NT      | QLD       | SA        | TAS     | VIC       | WA        |
|---------------------------|-------------|---------|-----------|---------|-----------|-----------|---------|-----------|-----------|
| 16 and over - dose 1      | 6,949,783   | 156,854 | 2,091,118 | 78,662  | 1,317,023 | 499,018   | 183,367 | 1,956,686 | 667,449   |
| 16 and over - dose 2      | 2,488,298   | 63,580  | 741,075   | 39,852  | 503,562   | 176,598   | 75,898  | 681,030   | 207,054   |
| 16 and over - population  | 20,619,959* | 344,037 | 6,565,651 | 190,571 | 4,112,707 | 1,440,400 | 440,172 | 5,407,574 | 2,114,978 |
| 16 and over % with dose 1 | 33.70%      | 45.59%  | 31.85%    | 41.28%  | 32.02%    | 34.64%    | 41.66%  | 36.18%    | 31.56%    |
| 16 and over % with dose 2 | 12.07%      | 18.48%  | 11.29%    | 20.91%  | 12.24%    | 12.26%    | 17.24%  | 12.59%    | 9.79%     |
| 50 and over - dose 1      | 5,036,830   | 96,159  | 1,527,674 | 37,132  | 976,962   | 373,016   | 141,287 | 1,383,521 | 501,353   |
| 50 and over - dose 2      | 1,343,021   | 27,059  | 432,241   | 15,103  | 304,238   | 95,813    | 48,437  | 297,217   | 123,080   |
| 50 and over - population  | 8,749,703   | 127,802 | 2,807,793 | 62,280  | 1,758,855 | 674,384   | 220,036 | 2,211,211 | 885,370   |
| 50 and over % with dose 1 | 57.57%      | 75.24%  | 54.41%    | 59.62%  | 55.55%    | 55.31%    | 64.21%  | 62.57%    | 56.63%    |
| 50 and over % with dose 2 | 15.35%      | 21.17%  | 15.39%    | 24.25%  | 17.30%    | 14.21%    | 22.01%  | 13.44%    | 13.90%    |
| 70 and over - dose 1      | 2,164,081   | 36,737  | 685,512   | 8,938   | 431,081   | 174,225   | 61,145  | 561,181   | 205,351   |
| 70 and over - dose 2      | 781,361     | 15,278  | 250,667   | 4,964   | 170,432   | 59,187    | 26,921  | 182,870   | 71,128    |
| 70 and over - population  | 2,934,706   | 39,946  | 962,606   | 12,343  | 577,767   | 240,514   | 77,155  | 763,519   | 280,281   |
| 70 and over % with dose 1 | 73.74%      | 91.97%  | 71.21%    | 72.41%  | 74.61%    | 72.44%    | 79.25%  | 73.50%    | 73.27%    |
| 70 and over % with dose 2 | 26.62%      | 38.25%  | 26.04%    | 40.22%  | 29.50%    | 24.61%    | 34.89%  | 23.95%    | 25.38%    |

<sup>\*</sup>National population will not equal sum of listed jurisdictions due to a small number of people counted in national population residing in some 'other' territories