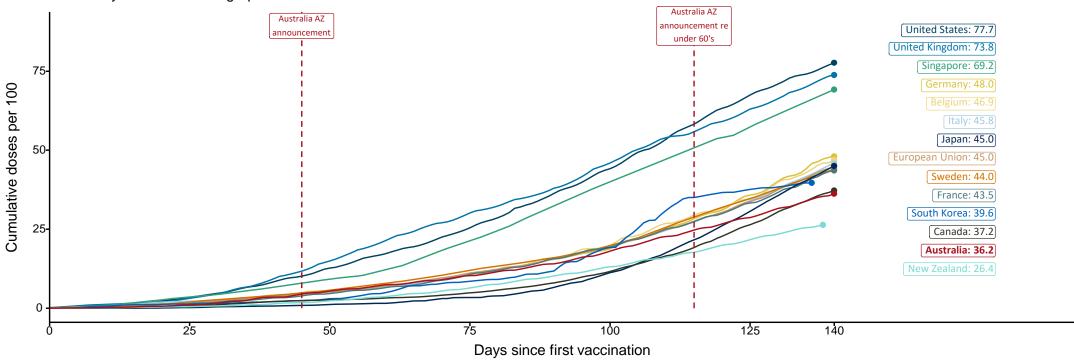

# International comparisons at equivalent stages of rollout (Day 140)

Data as at: 12 Jul 2021

Cumulative doses administered (12 Jul): 9,304,026

The x-axis is truncated at the length of Australia's vaccination program. Countries with intermittent reporting have had their doses per 100 imputed to Australia's current stage of rollout. Israel excluded as it is beyond scale of the graph.

Source: Department of Health (Australia), Our World in Data (international) Latest data: 12 July