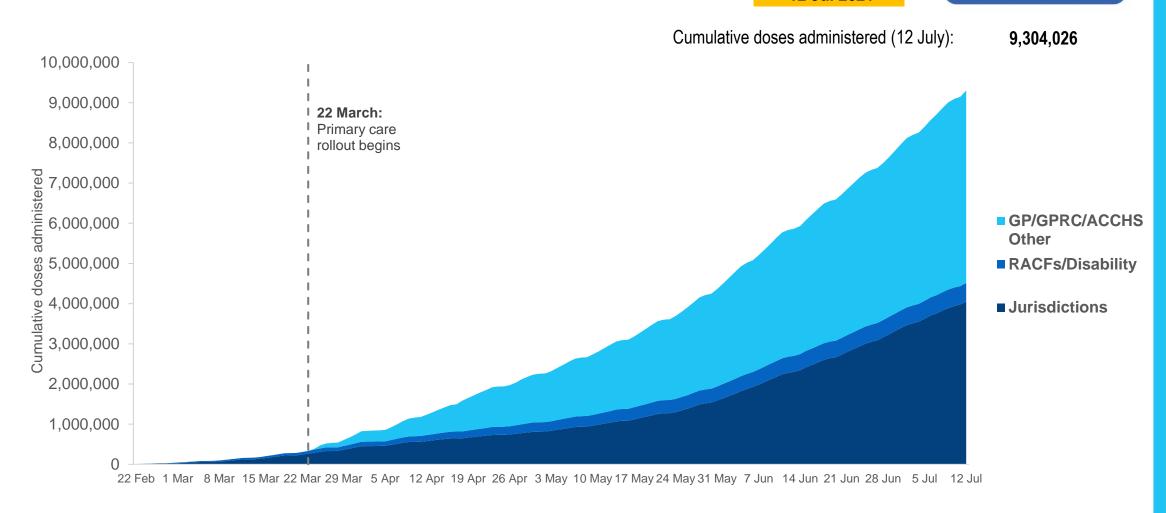

## **Total vaccine doses**

9,304,026

Total vaccine doses administered as at 12 July

+154,209

Past 24 hours

Commonwealth vaccine doses

5,256,473

(+83,732 last 24 hours)

### **Cumulative doses administered by channel**

Data as at: 12 Jul 2021