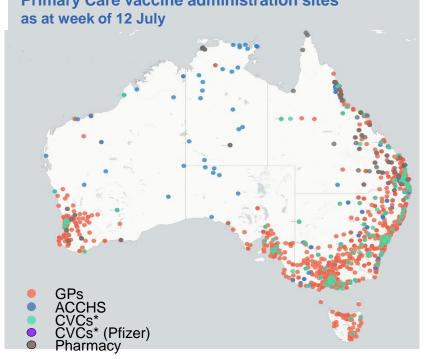

## Commonwealth primary care doses administered

Data as at:

**Primary Care vaccine administration sites\*** 

5,120 136 109 158 ACCHS **CVCs CVCs** Pharmacy (Pfizer)

COVID-19 VACCINE Number of doses administered as part of the Commonwealth primary care rollout

**4,791,426** (+79,861 last 24 hours)

Total vaccine doses administered in primary care settings as at 12 July

**Primary Care vaccine administration sites** as at week of 12 July

**NSW** 1,541,195 (+32,263 last) 24 hours)