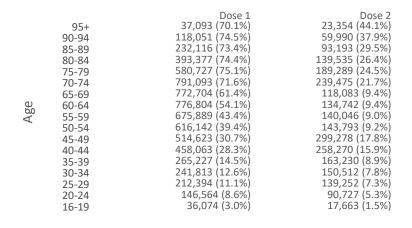

### Doses by age and sex

First and second doses by age and sex, using ABS age brackets

| AUS    | 16+                       | 50+                       | 70+                       |
|--------|---------------------------|---------------------------|---------------------------|
| Dose 1 | 33.31% (6,868,754 doses / | 57.08% (4,993,996 doses / | 73.34% (2,152,457 doses / |
|        | 20,619,959 people)        | 8,749,703 people)         | 2,934,706 people)         |
| Dose 2 | 11.64% (2,400,432 doses / | 14.65% (1,281,500 doses / | 25.38% (744,836 doses /   |
|        | 20,619,959 people)        | 8,749,703 people)         | 2,934,706 people)         |

Australia's COVID-19 Vaccine Roadmap

Data as at: 12 Jul 2021

Dose 1 Dose 2 Population

DOH (Australian Immunisation Register), ABS (Population)

|                           | AUS         | ACT     | NSW       | NT      | QLD       | SA        | TAS     | VIC       | WA        |
|---------------------------|-------------|---------|-----------|---------|-----------|-----------|---------|-----------|-----------|
| 16 and over - dose 1      | 6,868,754   | 155,119 | 2,053,904 | 77,772  | 1,303,942 | 494,231   | 181,794 | 1,942,143 | 660,228   |
| 16 and over - dose 2      | 2,400,432   | 62,082  | 710,714   | 38,507  | 485,285   | 170,613   | 74,120  | 660,399   | 199,052   |
| 16 and over - population  | 20,619,959* | 344,037 | 6,565,651 | 190,571 | 4,112,707 | 1,440,400 | 440,172 | 5,407,574 | 2,114,978 |
| 16 and over % with dose 1 | 33.31%      | 45.09%  | 31.28%    | 40.81%  | 31.71%    | 34.31%    | 41.30%  | 35.92%    | 31.22%    |
| 16 and over % with dose 2 | 11.64%      | 18.05%  | 10.82%    | 20.21%  | 11.80%    | 11.84%    | 16.84%  | 12.21%    | 9.41%     |
| 50 and over - dose 1      | 4,993,996   | 95,158  | 1,508,052 | 36,795  | 969,215   | 370,072   | 140,679 | 1,376,185 | 498,103   |
| 50 and over - dose 2      | 1,281,500   | 26,174  | 408,586   | 14,421  | 291,252   | 91,682    | 47,123  | 284,653   | 117,767   |
| 50 and over - population  | 8,749,703   | 127,802 | 2,807,793 | 62,280  | 1,758,855 | 674,384   | 220,036 | 2,211,211 | 885,370   |
| 50 and over % with dose 1 | 57.08%      | 74.46%  | 53.71%    | 59.08%  | 55.10%    | 54.88%    | 63.93%  | 62.24%    | 56.26%    |
| 50 and over % with dose 2 | 14.65%      | 20.48%  | 14.55%    | 23.16%  | 16.56%    | 13.59%    | 21.42%  | 12.87%    | 13.30%    |
| 70 and over - dose 1      | 2,152,457   | 36,558  | 679,814   | 8,875   | 428,840   | 173,465   | 60,946  | 559,430   | 204,616   |
| 70 and over - dose 2      | 744,836     | 14,709  | 236,602   | 4,737   | 162,924   | 56,791    | 26,078  | 175,055   | 68,023    |
| 70 and over - population  | 2,934,706   | 39,946  | 962,606   | 12,343  | 577,767   | 240,514   | 77,155  | 763,519   | 280,281   |
| 70 and over % with dose 1 | 73.34%      | 91.52%  | 70.62%    | 71.90%  | 74.22%    | 72.12%    | 78.99%  | 73.27%    | 73.00%    |
| 70 and over % with dose 2 | 25.38%      | 36.82%  | 24.58%    | 38.38%  | 28.20%    | 23.61%    | 33.80%  | 22.93%    | 24.27%    |