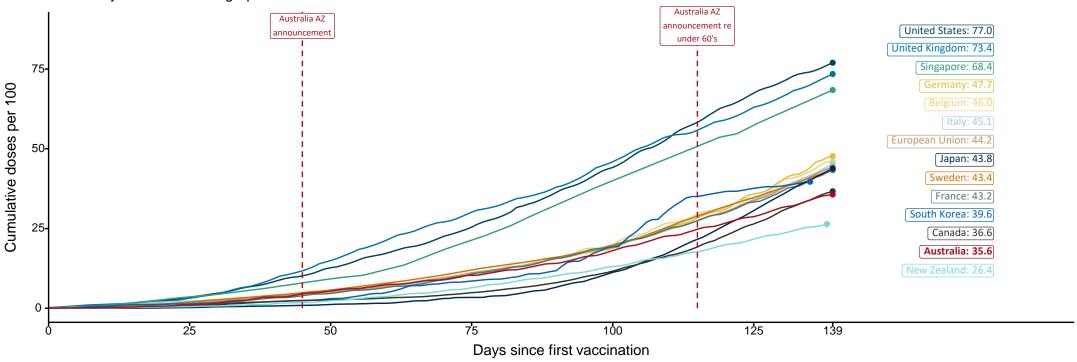

# International comparisons at equivalent stages of rollout (Day 139)

Data as at: 11 Jul 2021

Cumulative doses administered (11 Jul): 9,149,817

The x-axis is truncated at the length of Australia's vaccination program. Countries with intermittent reporting have had their doses per 100 imputed to Australia's current stage of rollout. Israel excluded as it is beyond scale of the graph.

Source: Department of Health (Australia), Our World in Data (international) Latest data: 11 July