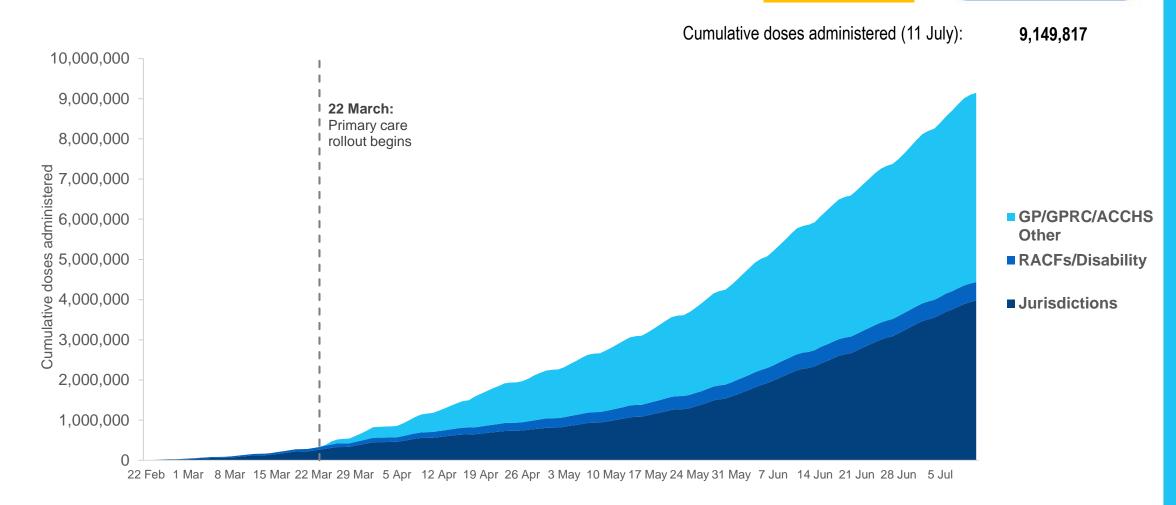

### **Cumulative doses administered by channel**

Data as at: 11 Jul 2021

Source: Department of Health
Data as at 11 July