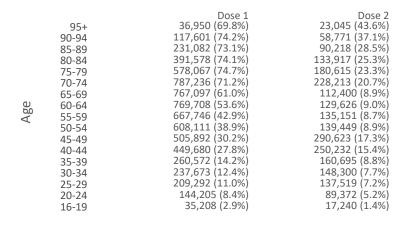

### Doses by age and sex

First and second doses by age and sex, using ABS age brackets

| AUS    | 16+                                     | 50+                                                | 70+                                                |
|--------|-----------------------------------------|----------------------------------------------------|----------------------------------------------------|
| Dose 1 | , , , , , , , , , , , , , , , , , , , , | <b>56.63%</b> (4,955,176 doses / 8,749,703 people) | <b>73.01%</b> (2,142,514 doses / 2,934,706 people) |
| Dose 2 |                                         | <b>14.07%</b> (1,231,405 doses / 8,749,703 people) | <b>24.36%</b> (714,779 doses / 2,934,706 people)   |

Australia's COVID-19 Vaccine Roadmap

Data as at: 11 Jul 2021

Dose 1 Dose 2 Population

DOH (Australian Immunisation Register), ABS (Population)

|                           | AUS         | ACT     | NSW       | NT      | QLD       | SA        | TAS     | VIC       | WA        |
|---------------------------|-------------|---------|-----------|---------|-----------|-----------|---------|-----------|-----------|
| 16 and over - dose 1      | 6,797,698   | 151,868 | 2,023,678 | 77,072  | 1,295,455 | 489,895   | 179,499 | 1,926,277 | 654,322   |
| 16 and over - dose 2      | 2,325,386   | 59,392  | 686,408   | 37,399  | 473,868   | 165,105   | 72,150  | 638,454   | 192,945   |
| 16 and over - population  | 20,619,959* | 344,037 | 6,565,651 | 190,571 | 4,112,707 | 1,440,400 | 440,172 | 5,407,574 | 2,114,978 |
| 16 and over % with dose 1 | 32.97%      | 44.14%  | 30.82%    | 40.44%  | 31.50%    | 34.01%    | 40.78%  | 35.62%    | 30.94%    |
| 16 and over % with dose 2 | 11.28%      | 17.26%  | 10.45%    | 19.62%  | 11.52%    | 11.46%    | 16.39%  | 11.81%    | 9.12%     |
| 50 and over - dose 1      | 4,955,176   | 93,399  | 1,491,805 | 36,534  | 963,519   | 367,366   | 139,705 | 1,368,369 | 494,735   |
| 50 and over - dose 2      | 1,231,405   | 25,177  | 390,304   | 13,860  | 281,896   | 88,235    | 45,878  | 273,166   | 113,044   |
| 50 and over - population  | 8,749,703   | 127,802 | 2,807,793 | 62,280  | 1,758,855 | 674,384   | 220,036 | 2,211,211 | 885,370   |
| 50 and over % with dose 1 | 56.63%      | 73.08%  | 53.13%    | 58.66%  | 54.78%    | 54.47%    | 63.49%  | 61.88%    | 55.88%    |
| 50 and over % with dose 2 | 14.07%      | 19.70%  | 13.90%    | 22.25%  | 16.03%    | 13.08%    | 20.85%  | 12.35%    | 12.77%    |
| 70 and over - dose 1      | 2,142,514   | 36,373  | 675,361   | 8,819   | 427,117   | 172,704   | 60,743  | 557,615   | 203,868   |
| 70 and over - dose 2      | 714,779     | 14,130  | 225,984   | 4,540   | 157,010   | 54,769    | 25,355  | 167,902   | 65,172    |
| 70 and over - population  | 2,934,706   | 39,946  | 962,606   | 12,343  | 577,767   | 240,514   | 77,155  | 763,519   | 280,281   |
| 70 and over % with dose 1 | 73.01%      | 91.06%  | 70.16%    | 71.45%  | 73.93%    | 71.81%    | 78.73%  | 73.03%    | 72.74%    |
| 70 and over % with dose 2 | 24.36%      | 35.37%  | 23.48%    | 36.78%  | 27.18%    | 22.77%    | 32.86%  | 21.99%    | 23.25%    |