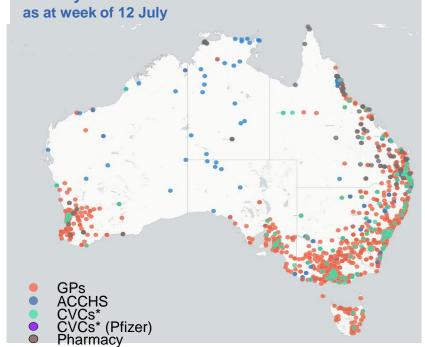

# Commonwealth primary care doses administered

Data as at: 11 Jul 2021

**Primary Care vaccine administration sites\*** 

5,120 136 109 158 **CVCs** ACCHS **CVCs** Pharmacy (Pfizer)

**4,711,565** (+14,045 last 24 hours)

Total vaccine doses administered in primary care settings as at 11 July

**Primary Care vaccine administration sites** as at week of 12 July

**NSW** 1,508,932

(+3,953 last) 24 hours)

1,201,012 (+3,932 last 24 hours)