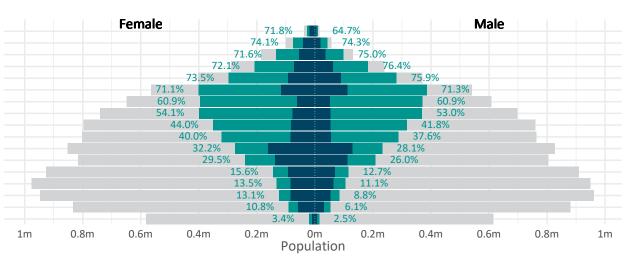

### Doses by age and sex

First and second doses by age and sex, using ABS age brackets

| AUS    | 16+                                     | 50+                                                | 70+                                                |
|--------|-----------------------------------------|----------------------------------------------------|----------------------------------------------------|
| Dose 1 | , , , , , , , , , , , , , , , , , , , , | <b>56.63%</b> (4,955,176 doses / 8,749,703 people) | <b>73.01%</b> (2,142,514 doses / 2,934,706 people) |
| Dose 2 |                                         | <b>14.07%</b> (1,231,405 doses / 8,749,703 people) | <b>24.36%</b> (714,779 doses / 2,934,706 people)   |