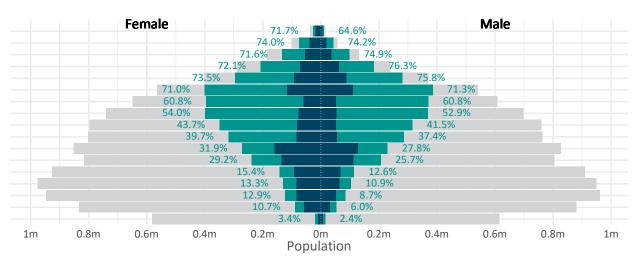

### Doses by age and sex

First and second doses by age and sex, using ABS age brackets

| AUS    | 16+                       | 50+                       | 70+                              |
|--------|---------------------------|---------------------------|----------------------------------|
| Dose 1 | 32.81% (6,766,161 doses / | 56.50% (4,943,242 doses / | <b>72.94%</b> (2,140,714 doses / |
|        | 20,619,959 people)        | 8,749,703 people)         | 2,934,706 people)                |
| Dose 2 | 11.17% (2,303,513 doses / | 13.96% (1,221,846 doses / | <b>24.19%</b> (710,042 doses /   |
|        | 20,619,959 people)        | 8,749,703 people)         | 2,934,706 people)                |

Australia's COVID-19 Vaccine Roadmap

Data as at: 10 Jul 2021

Dose 1 Dose 2 Population

DOH (Australian Immunisation Register), ABS (Population)

|                           | AUS         | ACT     | NSW       | NT      | QLD       | SA        | TAS     | VIC       | WA        |
|---------------------------|-------------|---------|-----------|---------|-----------|-----------|---------|-----------|-----------|
| 16 and over - dose 1      | 6,766,161   | 151,602 | 2,008,345 | 76,833  | 1,290,745 | 488,230   | 178,928 | 1,921,080 | 650,759   |
| 16 and over - dose 2      | 2,303,513   | 58,931  | 683,667   | 37,358  | 467,536   | 162,764   | 71,700  | 630,774   | 191,117   |
| 16 and over - population  | 20,619,959* | 344,037 | 6,565,651 | 190,571 | 4,112,707 | 1,440,400 | 440,172 | 5,407,574 | 2,114,978 |
| 16 and over % with dose 1 | 32.81%      | 44.07%  | 30.59%    | 40.32%  | 31.38%    | 33.90%    | 40.65%  | 35.53%    | 30.77%    |
| 16 and over % with dose 2 | 11.17%      | 17.13%  | 10.41%    | 19.60%  | 11.37%    | 11.30%    | 16.29%  | 11.66%    | 9.04%     |
| 50 and over - dose 1      | 4,943,242   | 93,308  | 1,486,136 | 36,487  | 961,762   | 366,561   | 139,478 | 1,366,189 | 493,573   |
| 50 and over - dose 2      | 1,221,846   | 24,780  | 388,494   | 13,849  | 278,912   | 87,509    | 45,470  | 270,595   | 112,392   |
| 50 and over - population  | 8,749,703   | 127,802 | 2,807,793 | 62,280  | 1,758,855 | 674,384   | 220,036 | 2,211,211 | 885,370   |
| 50 and over % with dose 1 | 56.50%      | 73.01%  | 52.93%    | 58.59%  | 54.68%    | 54.35%    | 63.39%  | 61.78%    | 55.75%    |
| 50 and over % with dose 2 | 13.96%      | 19.39%  | 13.84%    | 22.24%  | 15.86%    | 12.98%    | 20.66%  | 12.24%    | 12.69%    |
| 70 and over - dose 1      | 2,140,714   | 36,349  | 674,583   | 8,814   | 426,787   | 172,604   | 60,634  | 557,288   | 203,741   |
| 70 and over - dose 2      | 710,042     | 13,887  | 224,969   | 4,539   | 155,762   | 54,555    | 25,080  | 166,458   | 64,875    |
| 70 and over - population  | 2,934,706   | 39,946  | 962,606   | 12,343  | 577,767   | 240,514   | 77,155  | 763,519   | 280,281   |
| 70 and over % with dose 1 | 72.94%      | 91.00%  | 70.08%    | 71.41%  | 73.87%    | 71.76%    | 78.59%  | 72.99%    | 72.69%    |
| 70 and over % with dose 2 | 24.19%      | 34.76%  | 23.37%    | 36.77%  | 26.96%    | 22.68%    | 32.51%  | 21.80%    | 23.15%    |

<sup>\*</sup>National population will not equal sum of listed jurisdictions due to a small number of people counted in national population residing in some 'other' territories