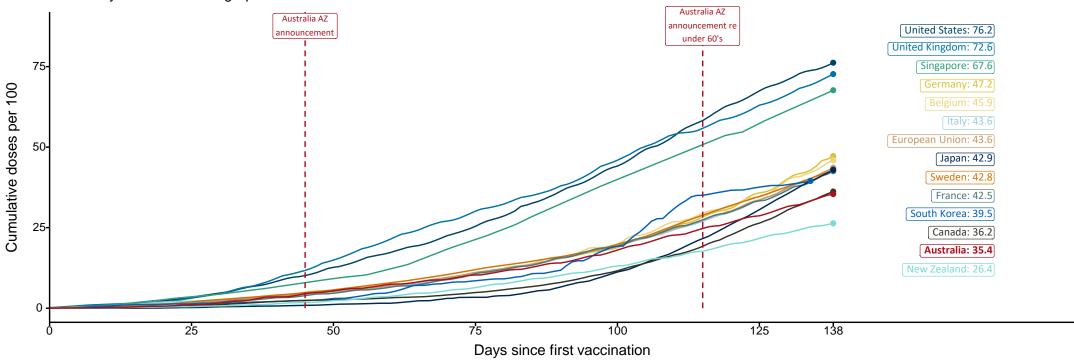

# International comparisons at equivalent stages of rollout (Day 138)

Data as at: 10 Jul 2021

Cumulative doses administered (10 Jul): 9,097,969

The x-axis is truncated at the length of Australia's vaccination program. Countries with intermittent reporting have had their doses per 100 imputed to Australia's current stage of rollout. Israel excluded as it is beyond scale of the graph.

Source: Department of Health (Australia), Our World in Data (international) Latest data: 10 July