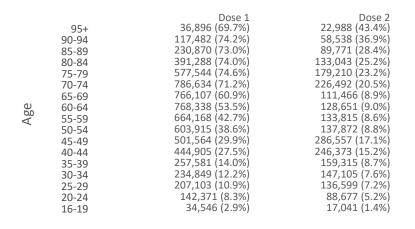

### Doses by age and sex

First and second doses by age and sex, using ABS age brackets

| AUS    | 16+                       | 50+                       | 70+                              |
|--------|---------------------------|---------------------------|----------------------------------|
| Dose 1 | 32.81% (6,766,161 doses / | 56.50% (4,943,242 doses / | <b>72.94%</b> (2,140,714 doses / |
|        | 20,619,959 people)        | 8,749,703 people)         | 2,934,706 people)                |
| Dose 2 | 11.17% (2,303,513 doses / | 13.96% (1,221,846 doses / | <b>24.19%</b> (710,042 doses /   |
|        | 20,619,959 people)        | 8,749,703 people)         | 2,934,706 people)                |