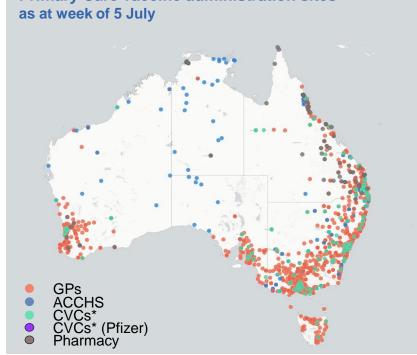

# Commonwealth primary care doses administered

Data as at: 10 Jul 2021

**Primary Care vaccine administration sites\*** 

5.115 135 158 ACCHS **CVCs CVCs** Pharmacy (Pfizer)

COVID-19 VACCINE Number of doses administered as part of the Commonwealth primary care rollout

4,697,520 (+35,932 last 24 hours)

Total vaccine doses administered in primary care settings as at 10 July

**Primary Care vaccine administration sites** as at week of 5 July

**NSW** 1,504,979

(+13,101 last) 24 hours)