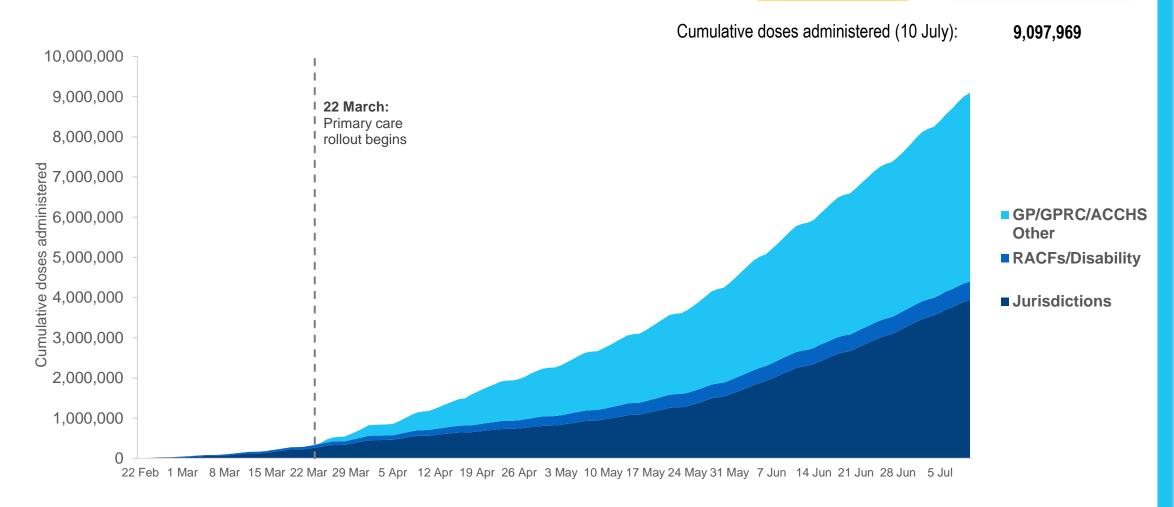

## **Total vaccine doses**

9,097,969

Total vaccine doses administered as at 10 July

+83,897

Past 24 hours

Commonwealth vaccine doses

5,158,191

(+36,711 last 24 hours)

### **Cumulative doses administered by channel**

Data as at: 10 Jul 2021