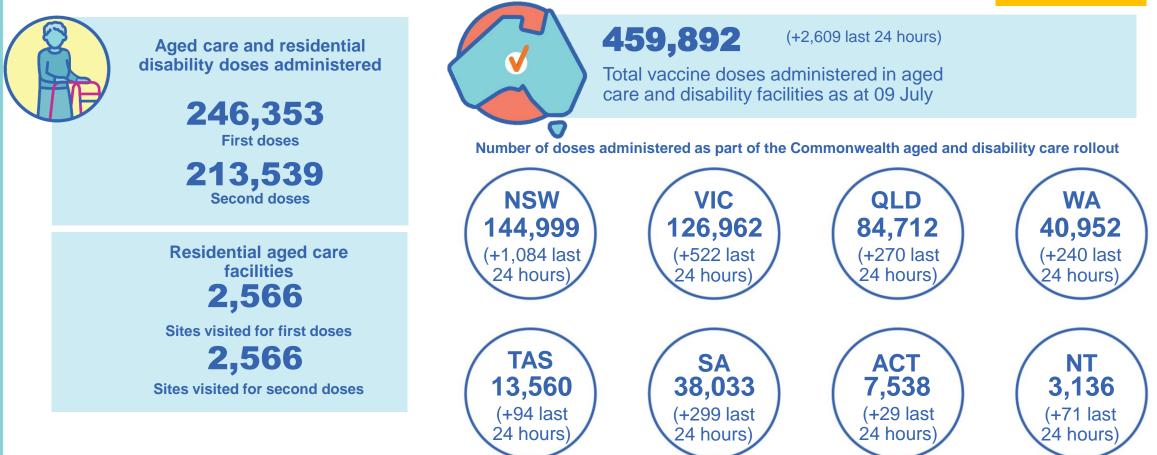

.50%    |

\*National population will not equal sum of listed jurisdictions due to a small number of people counted in national population residing in some 'other' territories

Age



Source: Department of Health Data as at 09 July

## International comparisons at equivalent stages of rollout (Day 137)

Data as at: 09 Jul 2021

Cumulative doses administered (09 Jul): 9,014,072

The x-axis is truncated at the length of Australia's vaccination program. Countries with intermittent reporting have had their doses per 100 imputed to Australia's current stage of rollout. Israel excluded as it is beyond scale of the graph.



Source: Department of Health (Australia), Our World in Data (international) Latest data: 09 July

### **Commonwealth aged care doses administered**

Data as at: 09 Jul 2021



### **Commonwealth primary care doses administered**

|   | Primary Care vaccine administration sites* |      |                  |       |          |  |  |  |  |
|---|--------------------------------------------|------|------------------|-------|----------|--|--|--|--|
| 1 | 5,115                                      | 135  | 62               | 158   | 65       |  |  |  |  |
|   | GPs                                        | CVCs | CVCs<br>(Pfizer) | ACCHS | Pharmacy |  |  |  |  |

**Primary Care vaccine administration sites** as at week of 5 July





4,661,588 (+74,671 last 24 hours)

Total vaccine doses administered in primary care settings as at 09 July

Number of doses administered as part of the Commonwealth primary care rollout



Australia's COVID-19 Vaccine Roadmap

> Data as at