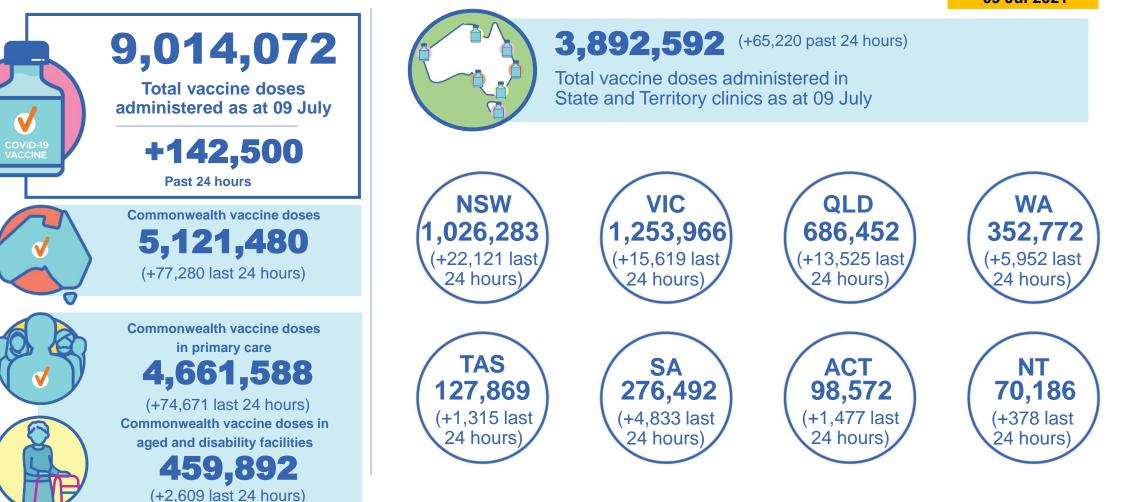

### **Total vaccine doses**

Data as at: 09 Jul 2021

\* Source: Australian Immunisation Register and self reported data. Numbers are calculated as differences in daily cumulative reported numbers to allow for historical corrections in all self-reported data sources.

DOH (Australian Immunisation Register), ABS (Population)

Data as at:

09 Jul 2021

|                          | AUS         | ACT     | NSW       | NT      | QLD       | SA        | TAS     | VIC       | WA        |
|--------------------------|-------------|---------|-----------|---------|-----------|-----------|---------|-----------|-----------|
| .6 and over - dose 1     | 6,716,753   | 150,940 | 1,987,064 | 76,418  | 1,282,737 | 485,639   | 174,267 | 1,914,430 | 645,611   |
| .6 and over - dose 2     | 2,254,272   | 58,429  | 671,858   | 37,074  | 455,681   | 159,279   | 66,500  | 618,399   | 187,378   |
| 6 and over - population  | 20,619,959* | 344,037 | 6,565,651 | 190,571 | 4,112,707 | 1,440,400 | 440,172 | 5,407,574 | 2,114,978 |
| 6 and over % with dose 1 | 32.57%      | 43.87%  | 30.26%    | 40.10%  | 31.19%    | 33.72%    | 39.59%  | 35.40%    | 30.53%    |
| 6 and over % with dose 2 | 10.93%      | 16.98%  | 10.23%    | 19.45%  | 11.08%    | 11.06%    | 15.11%  | 11.44%    | 8.86%     |
| ) and over - dose 1      | 4,920,861   | 92,994  | 1,476,910 | 36,376  | 958,257   | 365,157   | 137,241 | 1,363,255 | 490,917   |
| and over - dose 2        | 1,194,926   | 24,306  | 381,402   | 13,673  | 272,891   | 85,955    | 42,241  | 264,762   | 109,846   |
| ) and over - population  | 8,749,703   | 127,802 | 2,807,793 | 62,280  | 1,758,855 | 674,384   | 220,036 | 2,211,211 | 885,370   |
| and over % with dose 1   | 56.24%      | 72.76%  | 52.60%    | 58.41%  | 54.48%    | 54.15%    | 62.37%  | 61.65%    | 55.45%    |
| ) and over % with dose 2 | 13.66%      | 19.02%  | 13.58%    | 21.95%  | 15.52%    | 12.75%    | 19.20%  | 11.97%    | 12.41%    |
| ) and over - dose 1      | 2,136,171   | 36,277  | 672,627   | 8,800   | 425,964   | 172,329   | 60,231  | 556,706   | 203,322   |
| ) and over - dose 2      | 694,622     | 13,565  | 220,774   | 4,469   | 153,099   | 53,706    | 23,172  | 162,855   | 63,064    |
| ) and over - population  | 2,934,706   | 39,946  | 962,606   | 12,343  | 577,767   | 240,514   | 77,155  | 763,519   | 280,281   |
| and over % with dose 1   | 72.79%      | 90.82%  | 69.88%    | 71.30%  | 73.73%    | 71.65%    | 78.06%  | 72.91%    | 72.54%    |
| and over % with dose 2   | 23.67%      | 33.96%  | 22.94%    | 36.21%  | 26.50%    | 22.33%    | 30.03%  | 21.33%    | 22.50%    |