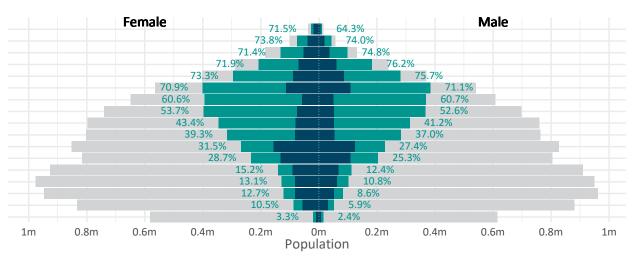

#### **Doses by age and sex**

First and second doses by age and sex, using ABS age brackets

| AUS    | 16+                       | 50+                                    | 70+                     |  | Australia's COVID-19 |
|--------|---------------------------|----------------------------------------|-------------------------|--|----------------------|
| Dose 1 | 32.57% (6,716,753 doses / | 72.79% (2,136,171 doses /              |                         |  |                      |
|        | 20,619,959 people)        | 8,749,703 people)                      | 2,934,706 people)       |  | Vaccine Roadmap      |
| Dose 2 | 10.93% (2,254,272 doses ) | <sup>/</sup> 13.66% (1,194,926 doses / | 23.67% (694,622 doses / |  | =                    |
|        | 20,619,959 people)        | 8,749,703 people)                      | 2,934,706 people)       |  |                      |
|        |                           |                                        |                         |  | Data ac at:          |

Dose 1 Dose 2 Population

Dose 1 Dose 2 36,789 (69.5%) 22,827 (43.1%) 95+ 90-94 117,230 (74.0%) 57,940 (36.6%) 85-89 230,357 (72.9%) 88,151 (27.9%) 390,439 (73.9%) 130,012 (24.6%) 80-84 75-79 576,345 (74.5%) 174,799 (22.6%) 70-74 785,011 (71.0%) 220,893 (20.0%) 65-69 763,555 (60.7%) 108,748 (8.6%) 60-64 764,802 (53.2%) 125,837 (8.8%) 658,508 (42.3%) 130,799 (8.4%) 55-59 50-54 597,825 (38.2%) 134,920 (8.6%) 494,874 (29.5%) 279,771 (16.7%) 45-49 40-44 438,262 (27.0%) 239,889 (14.8%) 156,579 (8.5%) 35-39 253,518 (13.8%) 30-34 231,249 (12.0%) 144,689 (7.5%) 204,198 (10.7%) 134,509 (7.1%) 25-29 140,060 (8.2%) 20-24 87,322 (5.1%) 16-19 33,731 (2.8%) 16,587 (1.4%)