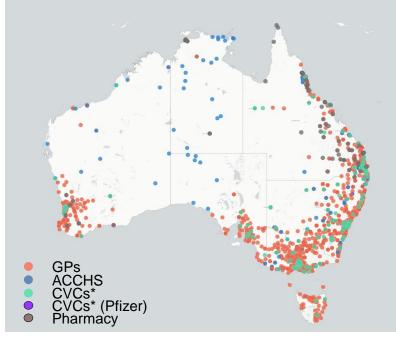

### **Commonwealth primary care doses administered**

|   | Primary Care vaccine administration sites* |      |                  |       |          |  |  |  |  |
|---|--------------------------------------------|------|------------------|-------|----------|--|--|--|--|
| 1 | 5,115                                      | 135  | 62               | 158   | 65       |  |  |  |  |
|   | GPs                                        | CVCs | CVCs<br>(Pfizer) | ACCHS | Pharmacy |  |  |  |  |