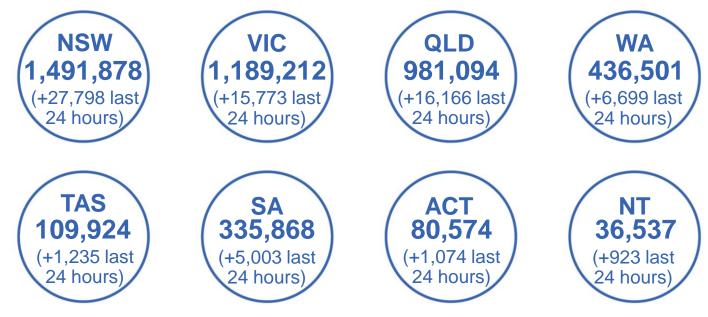

**Primary Care vaccine administration sites** as at week of 5 July

4,661,588 (+74,671 last 24 hours)

Total vaccine doses administered in primary care settings as at 09 July

Number of doses administered as part of the Commonwealth primary care rollout