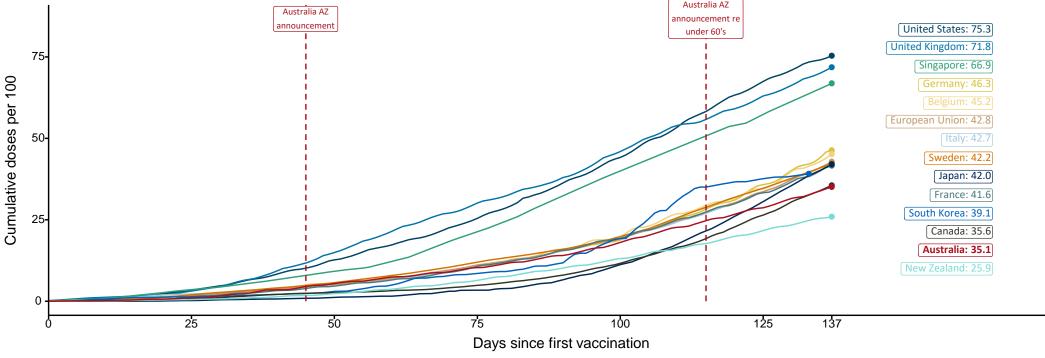

## International comparisons at equivalent stages of rollout (Day 137)

Data as at: 09 Jul 2021

Cumulative doses administered (09 Jul): 9,014,072

The x-axis is truncated at the length of Australia's vaccination program. Countries with intermittent reporting have had their doses per 100 imputed to Australia's current stage of rollout. Israel excluded as it is beyond scale of the graph.

Source: Department of Health (Australia), Our World in Data (international) Latest data: 09 July