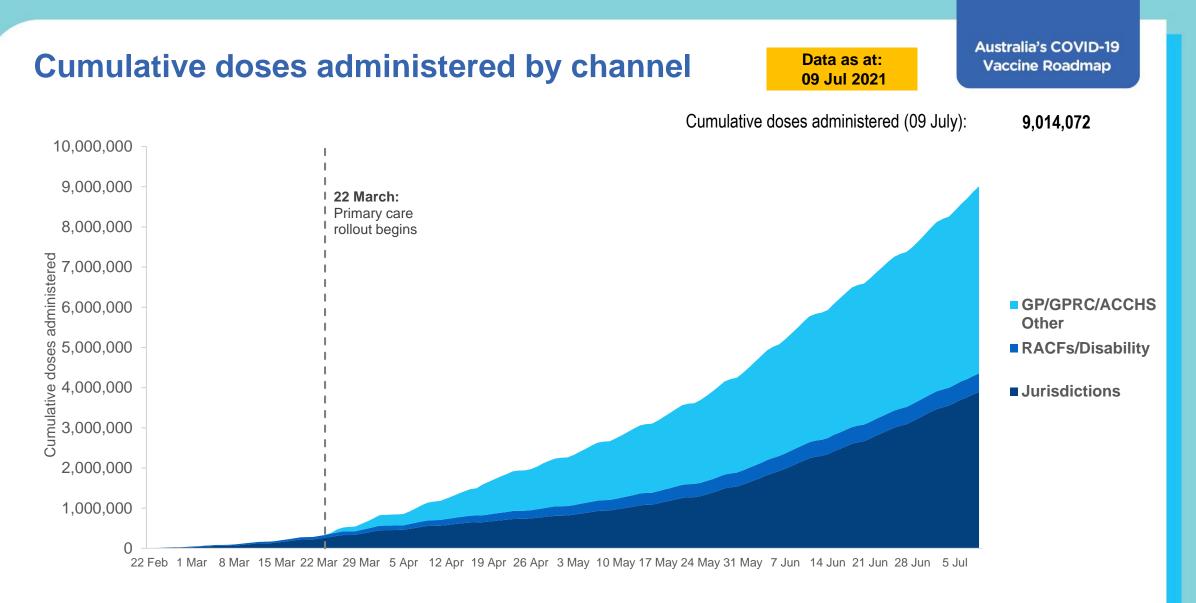

### **Total vaccine doses**

Data as at: 09 Jul 2021

\* Source: Australian Immunisation Register and self reported data. Numbers are calculated as differences in daily cumulative reported numbers to allow for historical corrections in all self-reported data sources.