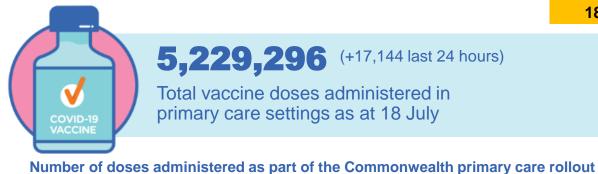

## Commonwealth primary care doses administered

Data as at:

18 Jul 2021

**Primary Care vaccine administration sites\*** 

5,123 136 118 158 118 **CVCs** ACCHS **CVCs** Pharmacy

(Pfizer)

**5,229,296** (+17,144 last 24 hours)

Total vaccine doses administered in primary care settings as at 18 July

**Primary Care vaccine administration sites** as at week of 19 July

**NSW** 

1,726,072 (+7,303 last) 24 hours)

1,308,647 (+4,047 last 24 hours)