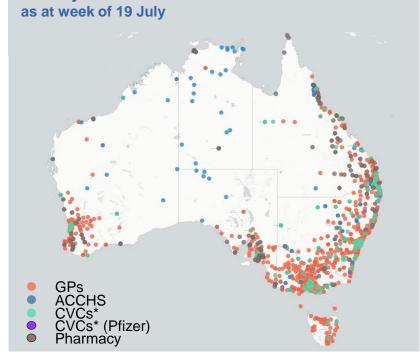

## Commonwealth primary care doses administered

Data as at:

18 Jul 2021

**Primary Care vaccine administration sites\*** 

5,123 136 118 158 118 **CVCs** ACCHS **CVCs** Pharmacy

(Pfizer)

**5,229,296** (+17,144 last 24 hours)

Total vaccine doses administered in primary care settings as at 18 July

**Primary Care vaccine administration sites** as at week of 19 July

**NSW** 

1,726,072 (+7,303 last) 24 hours)

1,308,647 (+4,047 last 24 hours)