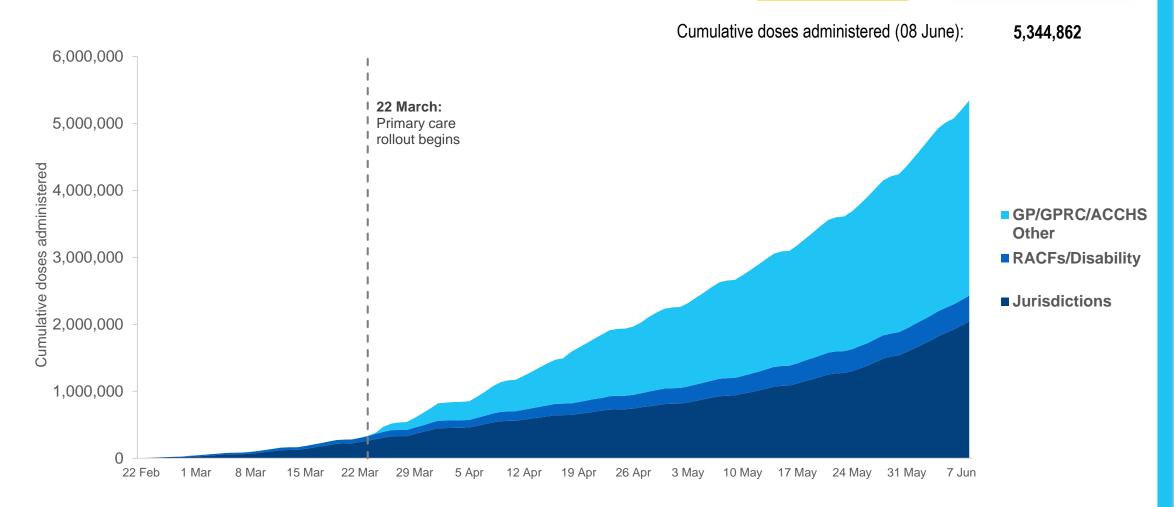

### **Cumulative doses administered by channel**

Data as at: 08 Jun 2021

Source: Department of Health
Data as at 08 June