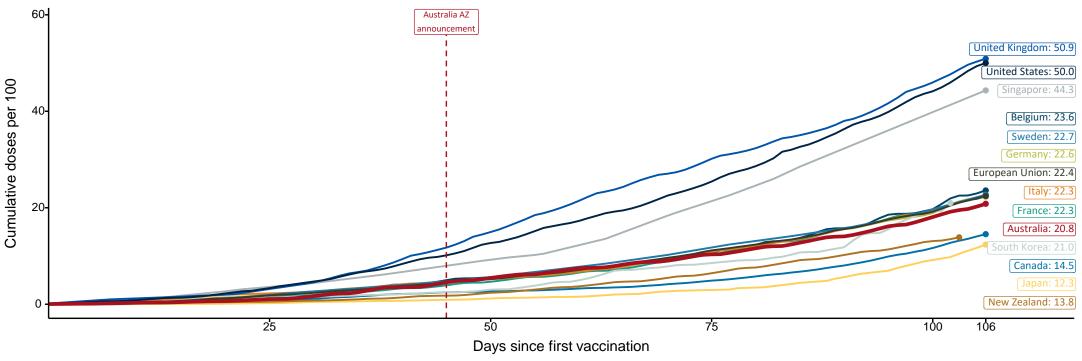

# International comparisons at equivalent stages of rollout (Day 106)

Data as at: 08 Jun 2021

Cumulative doses administered (08 Jun): 5,344,862

The x-axis is truncated at the length of Australia's vaccination program. Countries with intermittent reporting have had their doses per 100 imputed to Australia's current stage of rollout. Israel excluded as it is beyond scale of the graph.

Source: Department of Health (Australia), Our World in Data (international)

Latest data: 08 June