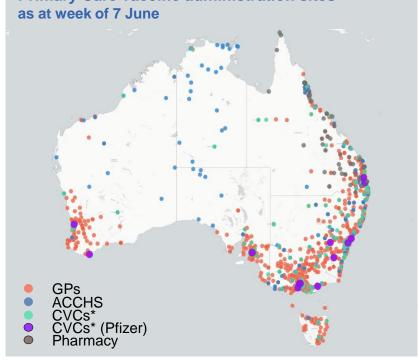

#### **Primary Care vaccine administration sites\***

4,395 136 157 ACCHS Pharmacy **CVCs CVCs** (Pfizer)

**2,913,973** (+72,808 last 24 hours)

Total vaccine doses administered in primary care settings as at 08 June

#### **Primary Care vaccine administration sites** as at week of 7 June

Number of doses administered as part of the Commonwealth primary care rollout

**NSW** 919,323 (+22,618 last) 24 hours)

VIC 763,046 (+22,328 last) 24 hours)