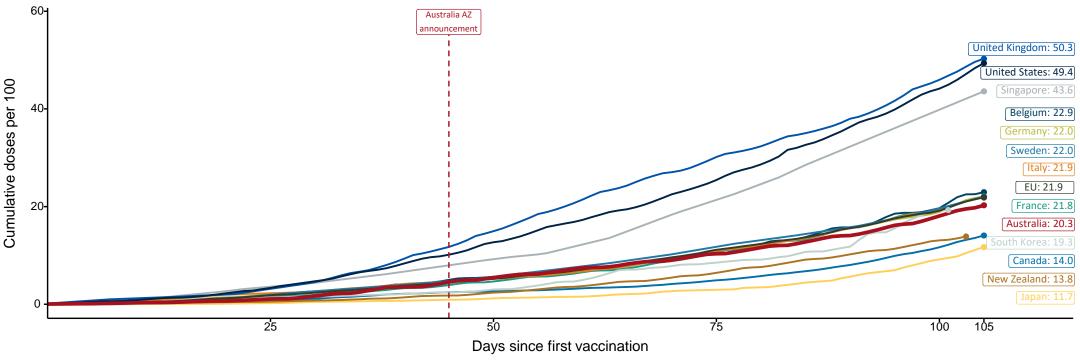

# International comparisons at equivalent stages of rollout (Day 105)

Data as at: 07 Jun 2021

Cumulative doses administered (07 Jun): 5,203,977

The x-axis is truncated at the length of Australia's vaccination program. Countries with intermittent reporting have had their doses per 100 imputed to Australia's current stage of rollout. Israel excluded as it is beyond scale of the graph.

Source: Department of Health (Australia), Our World in Data (international)

Latest data: 07 June