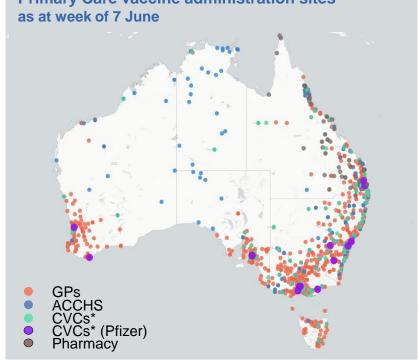

#### **Primary Care vaccine administration sites\***

4,395 136 157 ACCHS Pharmacy **CVCs CVCs** (Pfizer)

**2,841,165** (+63,316 last 24 hours)

Total vaccine doses administered in primary care settings as at 07 June

**Primary Care vaccine administration sites** as at week of 7 June

**NSW** 896,705 (+20,965 last) 24 hours)

VIC 740,718 (+22,687 last) 24 hours)

590,790 (+11,926 last) 24 hours)

272,991 (+338 last 24 hours)

**TAS** 68,455 (+1,263 last) 24 hours)

SA 203,761 (+4,130 last 24 hours)

**ACT** 50,583 (+1,541 last 24 hours)

NT 17,162 (+466 last 24 hours)