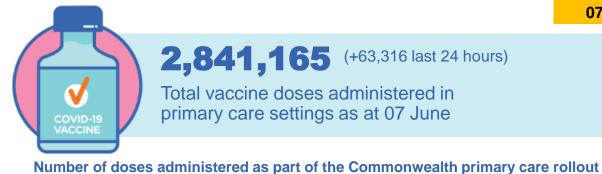

Commonwealth vaccine doses in primary care

2,841,165

(+63,316 last 24 hours)

Commonwealth vaccine doses in aged and disability facilities

378,666

(+3,133 last 24 hours)

**1,984,146** (+61,115 past 24 hours)

#### **Primary Care vaccine administration sites\***

4,395 136 157 ACCHS Pharmacy **CVCs CVCs** (Pfizer)

**2,841,165** (+63,316 last 24 hours)

Total vaccine doses administered in primary care settings as at 07 June