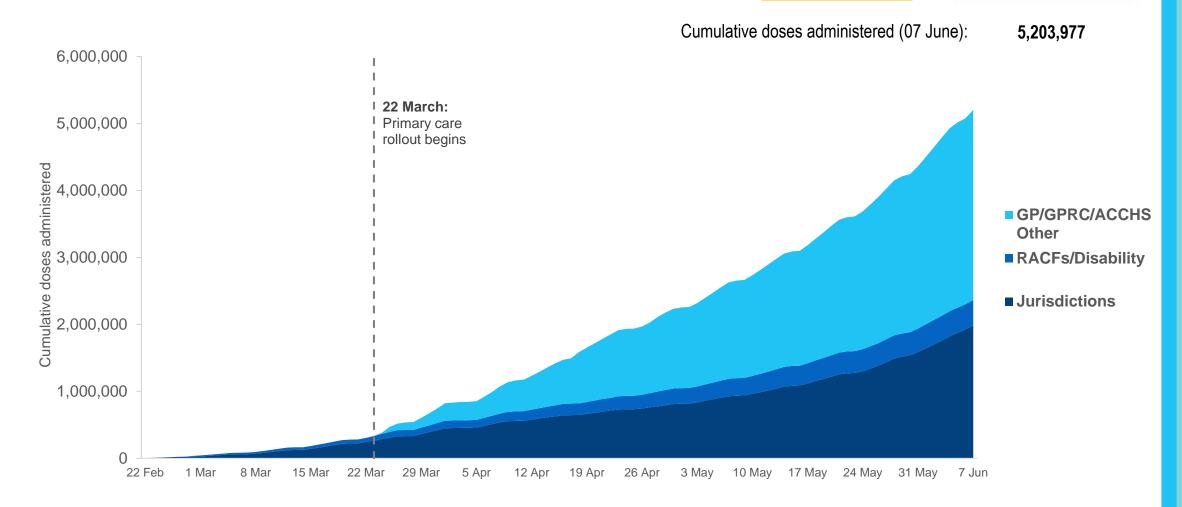

### **Cumulative doses administered by channel**

Data as at: 07 Jun 2021

Source: Department of Health
Data as at 07 June