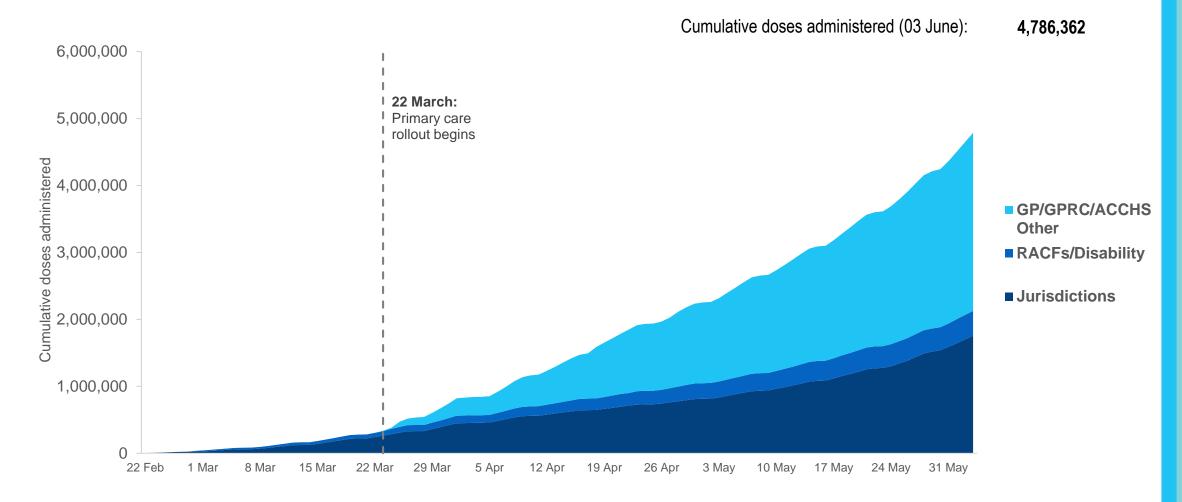

#### **Cumulative doses administered by channel**

Data as at: 03 Jun 2021

Source: Department of Health
Data as at 03 June