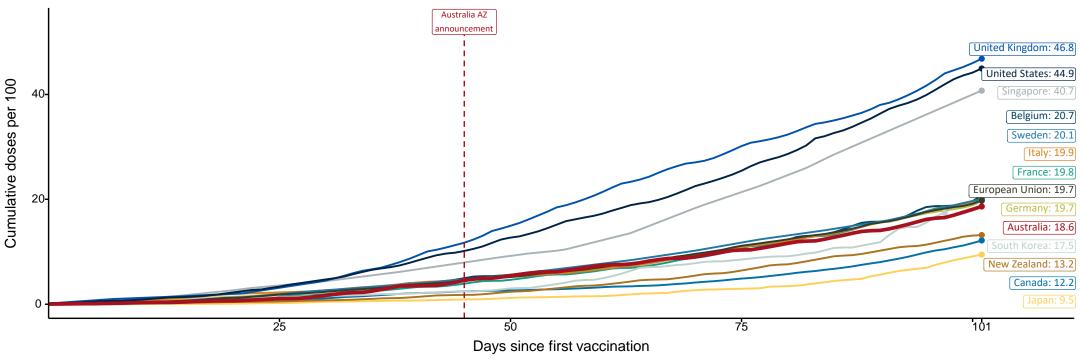

# International comparisons at equivalent stages of rollout (Day 101)

Data as at: 03 Jun 2021

Cumulative doses administered (03 Jun): 4,786,362

The x-axis is truncated at the length of Australia's vaccination program. Countries with intermittent reporting have had their doses per 100 imputed to Australia's current stage of rollout. Israel excluded as it is beyond scale of the graph.

Source: Department of Health (Australia), Our World in Data (international)

Latest data: 03 June