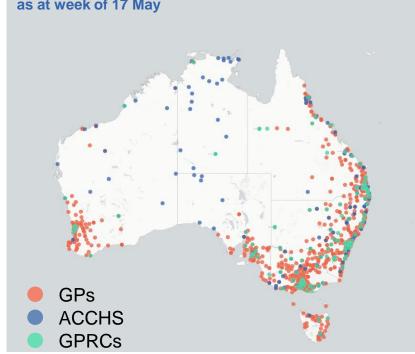

## Commonwealth primary care doses administered

Data as at: 03 Jun 2021

**Primary Care vaccine administration sites\*** 

4,400 **GP** sites

136

**GPRC** sites

154 **ACCHS** 

COVID-19 VACCINE Number of doses administered as part of the Commonwealth primary care rollout

2,660,233 (+81,255 last 24 hours)

Total vaccine doses administered in primary care settings as at 03 June

**Primary Care vaccine administration sites** as at week of 17 May

**NSW** 843,932 (+24,845 last) 24 hours)