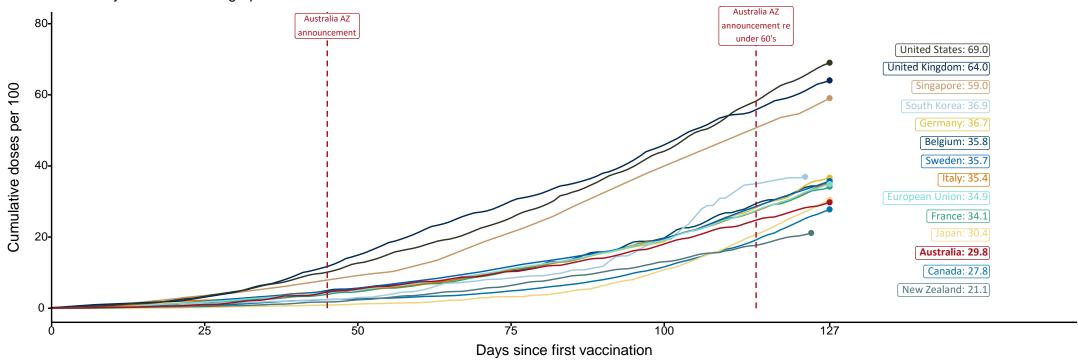

# International comparisons at equivalent stages of rollout (Day 127)

Data as at: 29 Jun 2021

Cumulative doses administered (29 Jun): 7,645,585

The x-axis is truncated at the length of Australia's vaccination program. Countries with intermittent reporting have had their doses per 100 imputed to Australia's current stage of rollout. Israel excluded as it is beyond scale of the graph.

Source: Department of Health (Australia), Our World in Data (international)

Latest data: 29 June