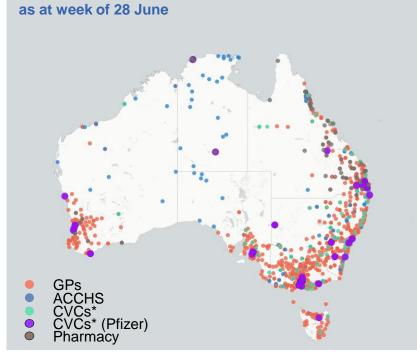

## Commonwealth primary care doses administered

Data as at: 29 Jun 2021

**Primary Care vaccine administration sites\*** 

5,083 136 158 ACCHS Pharmacy **CVCs CVCs** (Pfizer)

COVID-19 VACCINE Number of doses administered as part of the Commonwealth primary care rollout

3,975,551 (+67,333 last 24 hours)

Total vaccine doses administered in primary care settings as at 29 June

**Primary Care vaccine administration sites** as at week of 28 June

**NSW** 1,245,768 (+24,386 last) 24 hours)