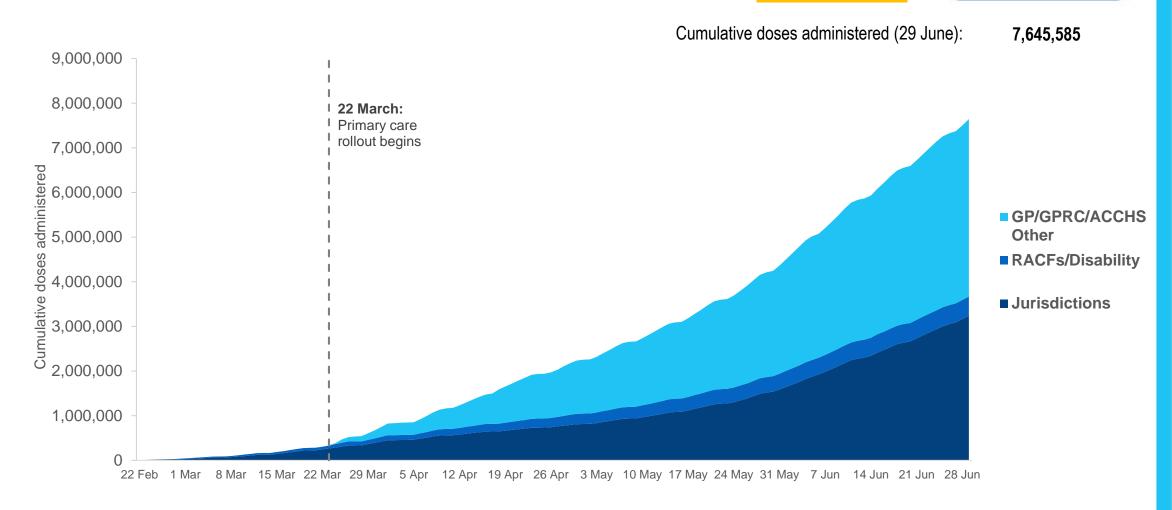

### **Cumulative doses administered by channel**

Data as at: 29 Jun 2021

Source: Department of Health Data as at 29 June

#### Australia's COVID-19 Vaccine Roadmap