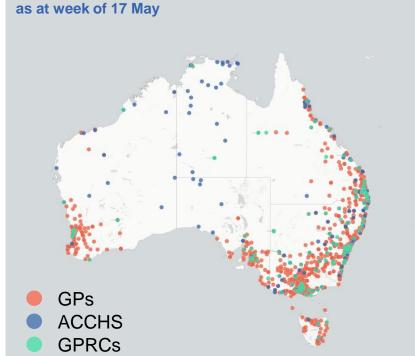

## Commonwealth primary care doses administered

Data as at: 02 Jun 2021

**Primary Care vaccine administration sites\*** 

4,400 **GP** sites

136

**GPRC** sites

154 **ACCHS** 

**2,578,978** (+80,334 last 24 hours)

Total vaccine doses administered in primary care settings as at 02 June

**Primary Care vaccine administration sites** as at week of 17 May

**NSW** 819,087 (+24,229 last) 24 hours)

651,793 (+26,918 last) 24 hours)