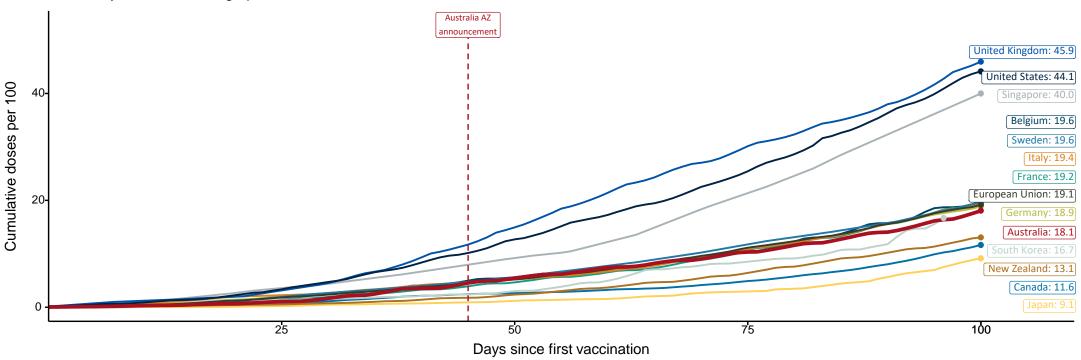

# International comparisons at equivalent stages of rollout (Day 100)

Data as at: 02 Jun 2021

Cumulative doses administered (02 Jun): 4,642,703

The x-axis is truncated at the length of Australia's vaccination program. Countries with intermittent reporting have had their doses per 100 imputed to Australia's current stage of rollout. Israel excluded as it is beyond scale of the graph.

Source: Department of Health (Australia), Our World in Data (international)

Latest data: 02 June