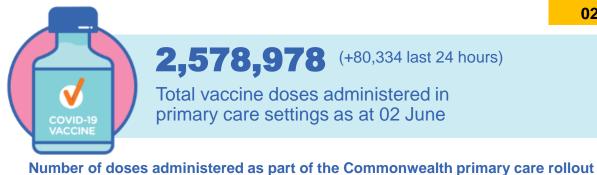

## Commonwealth primary care doses administered

Data as at: 02 Jun 2021

**Primary Care vaccine administration sites\*** 

4,400 **GP** sites

136

**GPRC** sites

154 **ACCHS** 

**2,578,978** (+80,334 last 24 hours)

Total vaccine doses administered in primary care settings as at 02 June

**Primary Care vaccine administration sites** as at week of 17 May

**NSW** 819,087 (+24,229 last) 24 hours)

651,793 (+26,918 last) 24 hours)