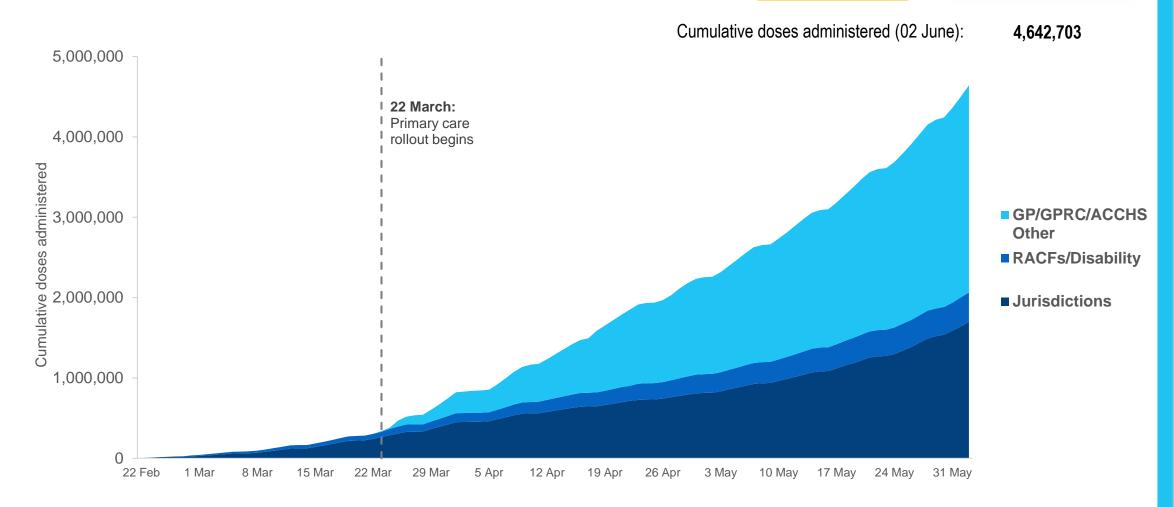

#### **Cumulative doses administered by channel**

Data as at: 02 Jun 2021

Source: Department of Health
Data as at 02 June