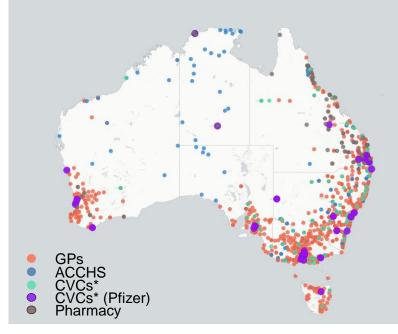

## Commonwealth primary care doses administered

| $\overline{}$ | Primary Care vaccine administration sites* |      |                  |       |           |
|---------------|--------------------------------------------|------|------------------|-------|-----------|
| 1             | 5,083                                      | 136  | 35               | 158   | <b>49</b> |
|               | GPs                                        | CVCs | CVCs<br>(Pfizer) | ACCHS | Pharmacy  |

Primary Care vaccine administration sites as at week of 28 June