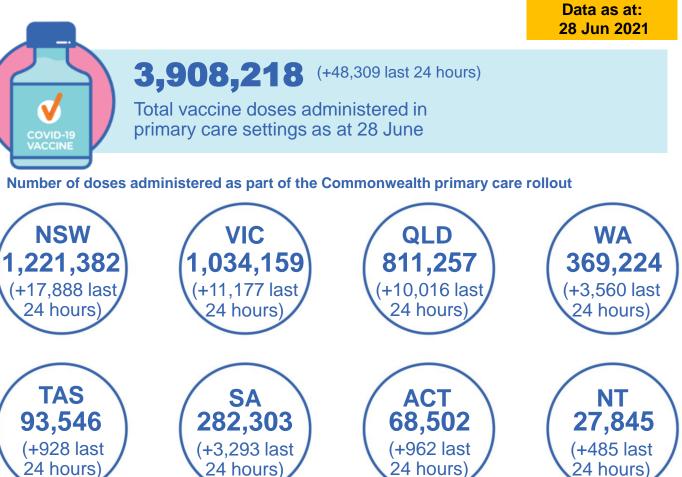

### **Total vaccine doses**

Data as at: 28 Jun 2021

\* Source: Australian Immunisation Register and self reported data. Numbers are calculated as differences in daily cumulative reported numbers to allow for historical corrections in all self-reported data sources.

Source: Department of Health Data as at 28 June