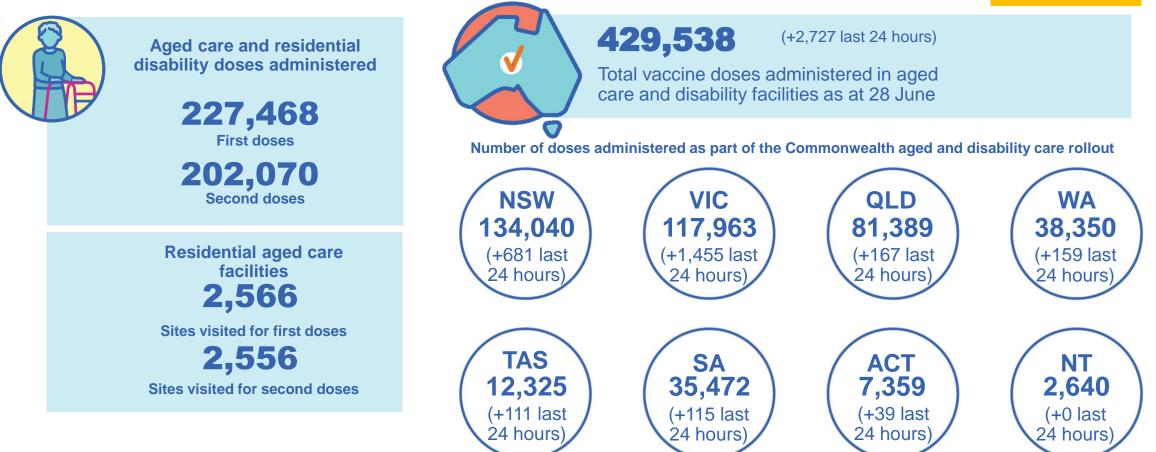

bers are calculated as differences in daily cumulative reported numbers to allow for historical corrections in all self-reported data sources.



Source: Department of Health Data as at 28 June

## International comparisons at equivalent stages of rollout (Day 126)

Data as at: 28 Jun 2021 Australia's COVID-19 Vaccine Roadmap

Cumulative doses administered (28 Jun): 7,500,700

The x-axis is truncated at the length of Australia's vaccination program. Countries with intermittent reporting have had their doses per 100 imputed to Australia's current stage of rollout. Israel excluded as it is beyond scale of the graph.



Source: Department of Health (Australia), Our World in Data (international) Latest data: 28 June

#### **Commonwealth aged care doses administered**

Data as at: 28 Jun 2021



## Commonwealth primary care doses administered

| $\overline{}$ | Primary Care vaccine administration sites* |      |                  |       |           |
|---------------|--------------------------------------------|------|------------------|-------|-----------|
| 1             | 5,083                                      | 136  | 35               | 158   | <b>49</b> |
|               | GPs                                        | CVCs | CVCs<br>(Pfizer) | ACCHS | Pharmacy  |

Primary Care vaccine administration sites as at week of 28 June