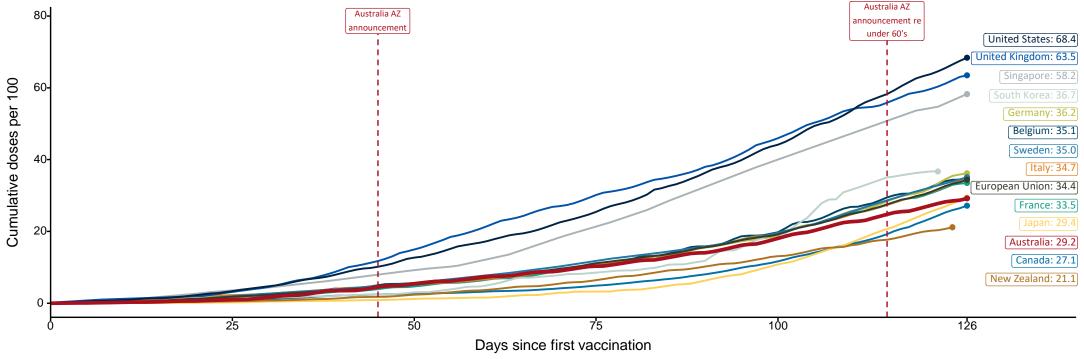

## International comparisons at equivalent stages of rollout (Day 126)

Data as at: 28 Jun 2021 Australia's COVID-19 Vaccine Roadmap

Cumulative doses administered (28 Jun): 7,500,700

The x-axis is truncated at the length of Australia's vaccination program. Countries with intermittent reporting have had their doses per 100 imputed to Australia's current stage of rollout. Israel excluded as it is beyond scale of the graph.

Source: Department of Health (Australia), Our World in Data (international) Latest data: 28 June