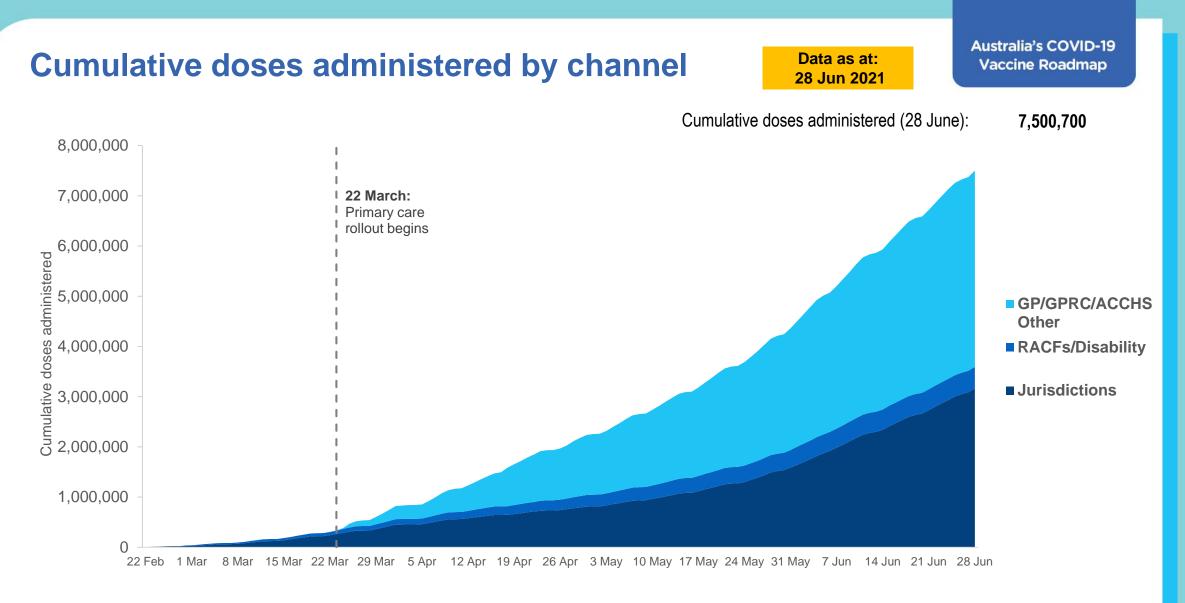

## International comparisons at equivalent stages of rollout (Day 126)

Data as at: 28 Jun 2021 Australia's COVID-19 Vaccine Roadmap

Cumulative doses administered (28 Jun): 7,500,700

The x-axis is truncated at the length of Australia's vaccination program. Countries with intermittent reporting have had their doses per 100 imputed to Australia's current stage of rollout. Israel excluded as it is beyond scale of the graph.

Source: Department of Health (Australia), Our World in Data (international) Latest data: 28 June