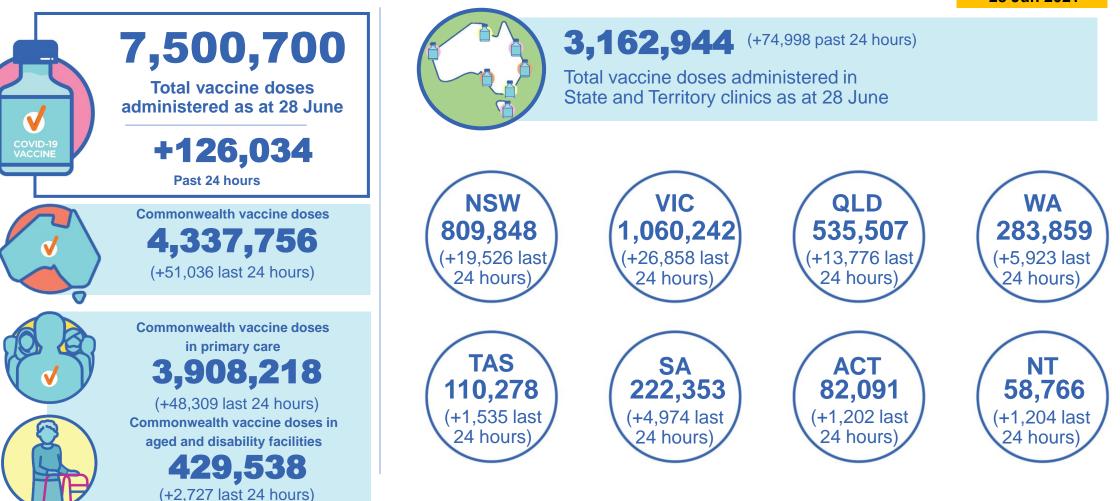

### **Total vaccine doses**

Data as at: 28 Jun 2021

\* Source: Australian Immunisation Register and self reported data. Numbers are calculated as differences in daily cumulative reported numbers to allow for historical corrections in all self-reported data sources.

Source: Department of Health Data as at 28 June