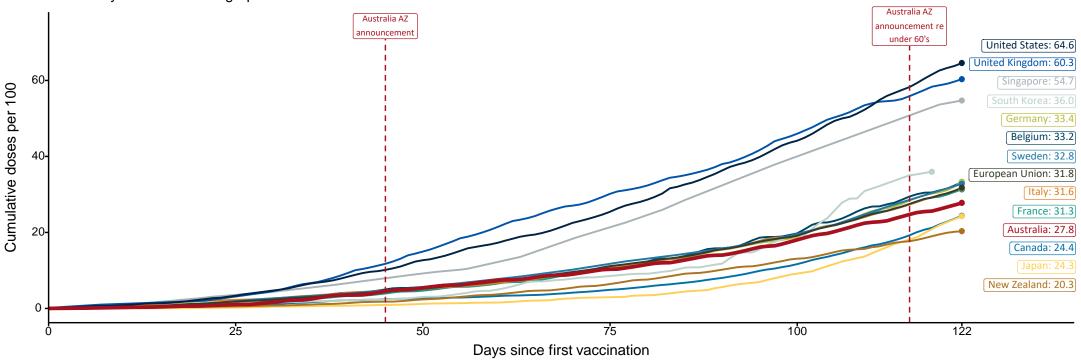

# International comparisons at equivalent stages of rollout (Day 122)

Data as at: 24 Jun 2021

Cumulative doses administered (24 Jun): 7,137,632

The x-axis is truncated at the length of Australia's vaccination program. Countries with intermittent reporting have had their doses per 100 imputed to Australia's current stage of rollout. Israel excluded as it is beyond scale of the graph.

Source: Department of Health (Australia), Our World in Data (international)

Latest data: 24 June