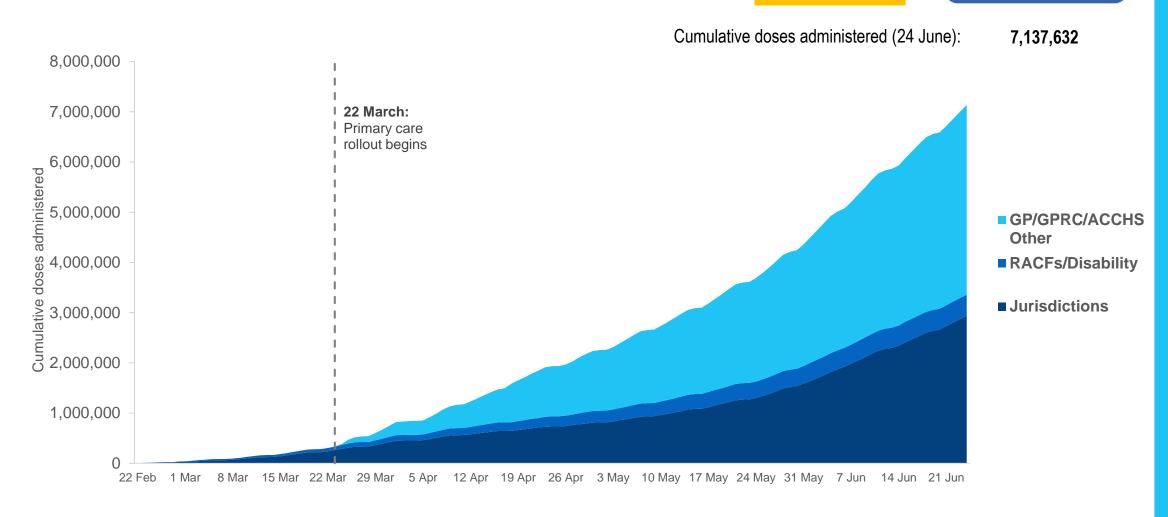

### **Total vaccine doses**

7,137,632

Total vaccine doses administered as at 24 June

+138,434

Past 24 hours

Commonwealth vaccine doses

4,201,992

(+72,589 last 24 hours)

### **Cumulative doses administered by channel**

**Data as at:** 24 Jun 2021

Source: Department of Health
Data as at 24 June