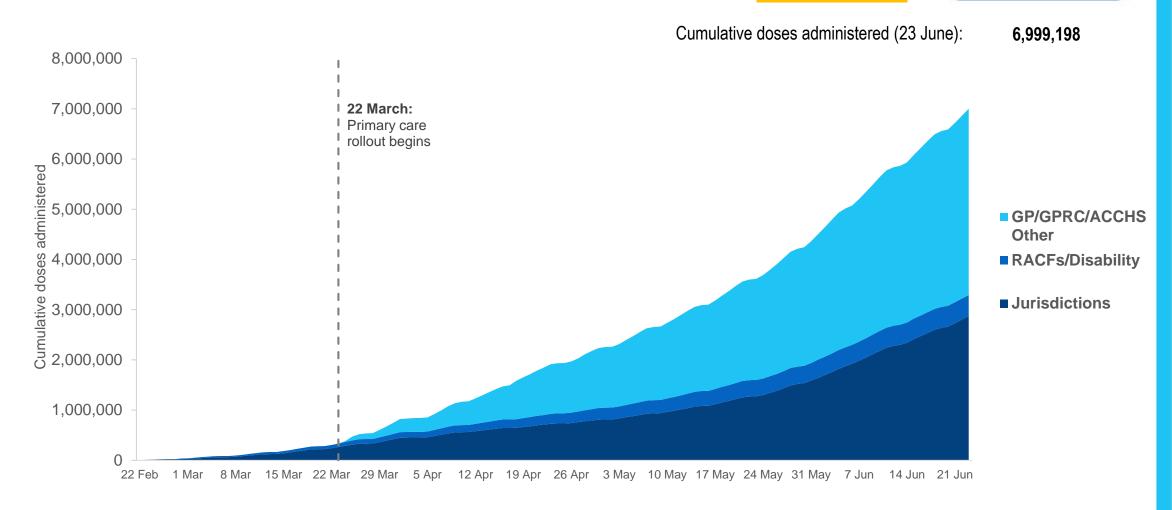

#### **Cumulative doses administered by channel**

**Data as at:** 23 Jun 2021

Source: Department of Health
Data as at 23 June