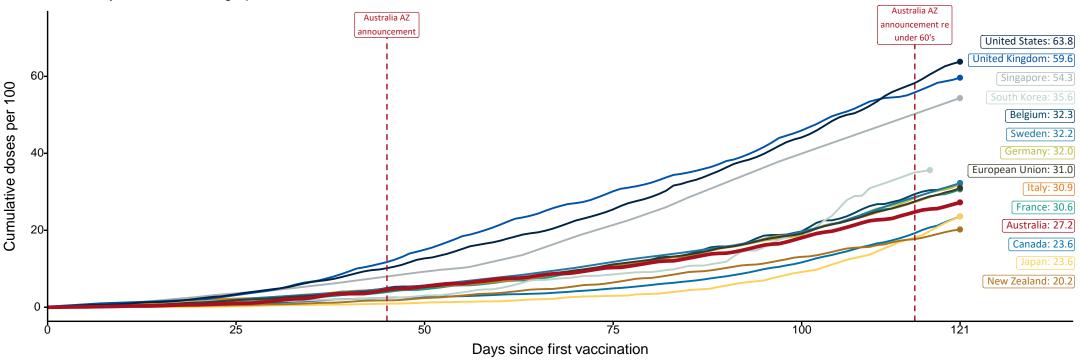

# International comparisons at equivalent stages of rollout (Day 121)

Data as at: 23 Jun 2021

Cumulative doses administered (23 Jun): 6,999,198

The x-axis is truncated at the length of Australia's vaccination program. Countries with intermittent reporting have had their doses per 100 imputed to Australia's current stage of rollout. Israel excluded as it is beyond scale of the graph.

Source: Department of Health (Australia), Our World in Data (international)

Latest data: 23 June