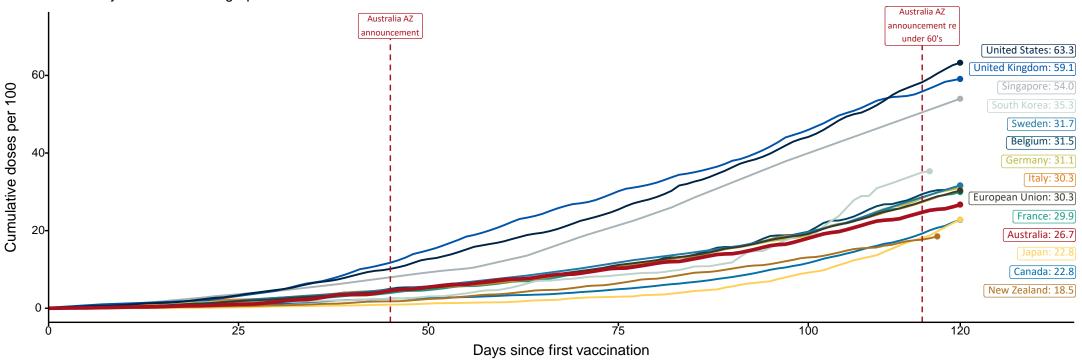

# International comparisons at equivalent stages of rollout (Day 120)

Data as at: 22 Jun 2021

Cumulative doses administered (22 Jun): 6,860,276

The x-axis is truncated at the length of Australia's vaccination program. Countries with intermittent reporting have had their doses per 100 imputed to Australia's current stage of rollout. Israel excluded as it is beyond scale of the graph.

Source: Department of Health (Australia), Our World in Data (international)

Latest data: 22 June