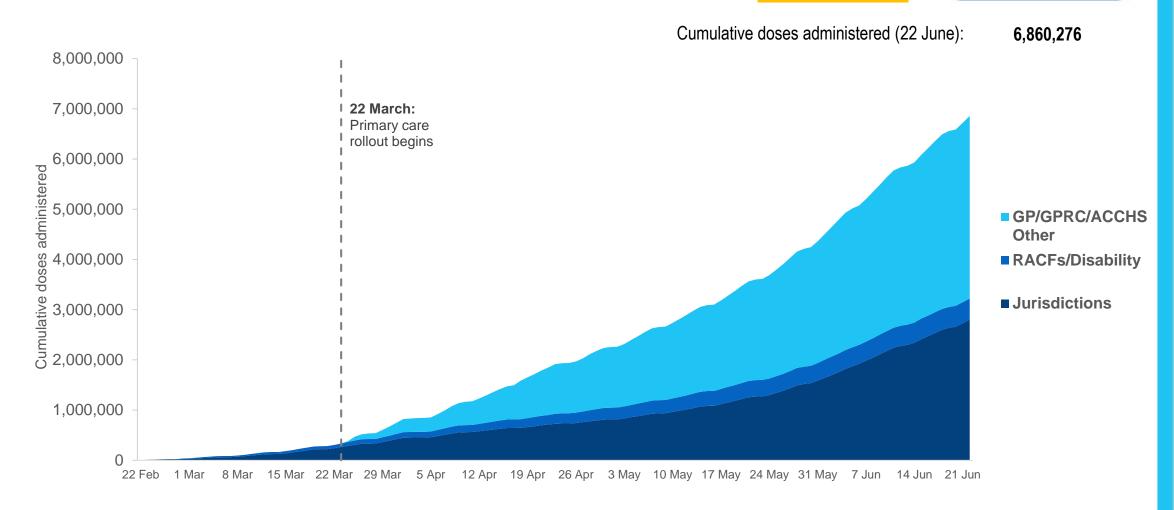

### **Cumulative doses administered by channel**

**Data as at:** 22 Jun 2021

Source: Department of Health
Data as at 22 June