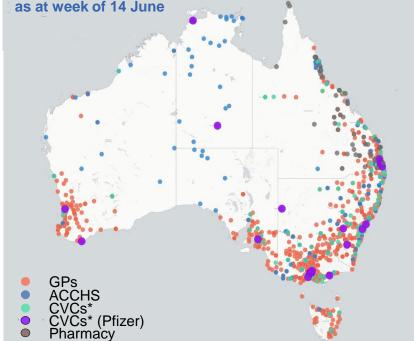

Total vaccine doses administered in primary care settings as at 22 June

**Primary Care vaccine administration sites** as at week of 14 June

**NSW** 1,132,014

(+21,523 last) 24 hours)

> SA 261,439 (+5,585 last 24 hours)