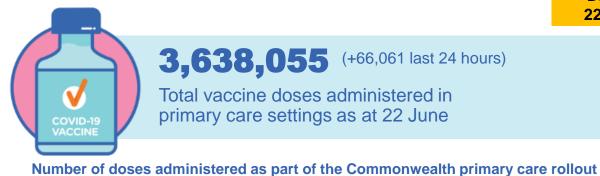

Commonwealth vaccine doses in primary care

3,638,055

(+66,061 last 24 hours)
Commonwealth vaccine doses in aged and disability facilities

418,557

(+2,265 last 24 hours)

**2,803,664** (+72,566 past 24 hours)

## Commonwealth primary care doses administered

Data as at: 22 Jun 2021

**Primary Care vaccine administration sites\*** 

4.397 136 158 ACCHS Pharmacy **CVCs CVCs** 

(Pfizer)

3,638,055 (+66,061 last 24 hours)