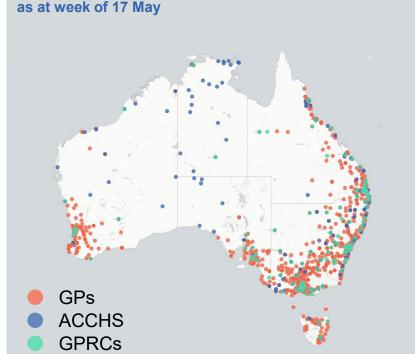

## Commonwealth primary care doses administered

Data as at: 01 Jun 2021

**Primary Care vaccine administration sites\*** 

4,400 **GP** sites

136

**GPRC** sites

154 **ACCHS** 

**2,498,644** (+73,390 last 24 hours)

Total vaccine doses administered in primary care settings as at 01 June

**Primary Care vaccine administration sites** as at week of 17 May

**NSW** 794,858 (+22,128 last) 24 hours)

VIC 624,875 +22,726 last 24 hours)