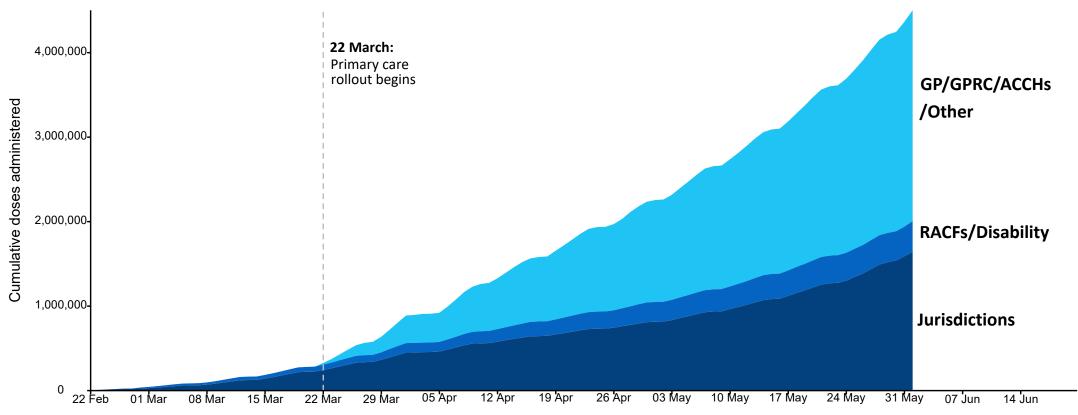

#### **Cumulative doses administered by channel**

Data as at: 01 Jun 2021

Cumulative doses administered (01 Jun): 4,501,444

Source: Department of Health
Data as at 01 Jun