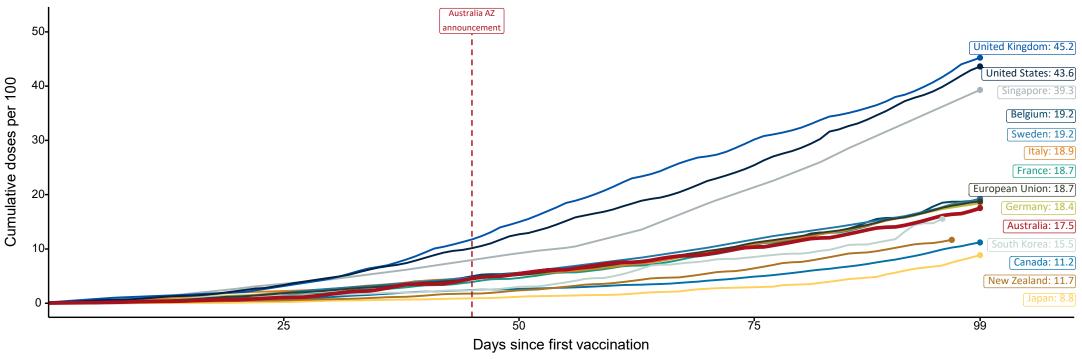

# International comparisons at equivalent stages of rollout (Day 99)

Data as at: 01 Jun 2021

Cumulative doses administered (01 Jun): 4,501,444

The x-axis is truncated at the length of Australia's vaccination program. Countries with intermittent reporting have had their doses per 100 imputed to Australia's current stage of rollout. Israel excluded as it is beyond scale of the graph

Source: Department of Health (Australia), Our World in Data (international)

Latest data: 01 June