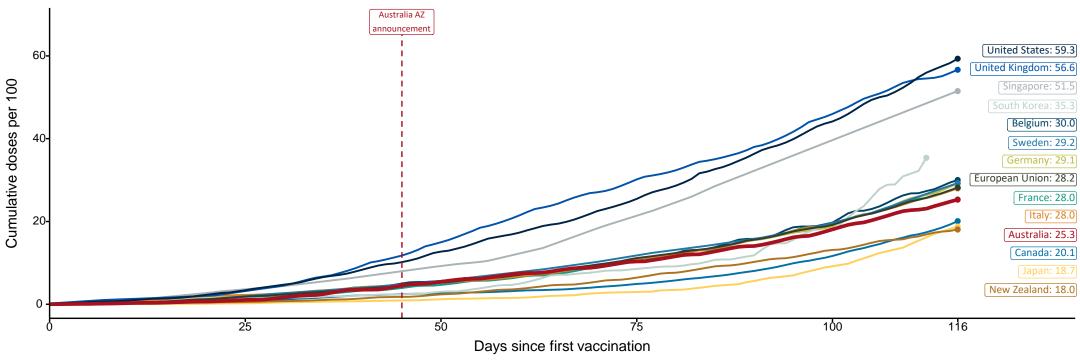

# International comparisons at equivalent stages of rollout (Day 116)

Data as at: 18 Jun 2021

Cumulative doses administered (18 Jun): 6,491,476

The x-axis is truncated at the length of Australia's vaccination program. Countries with intermittent reporting have had their doses per 100 imputed to Australia's current stage of rollout. Israel excluded as it is beyond scale of the graph.

Source: Department of Health (Australia), Our World in Data (international)

Latest data: 18 June