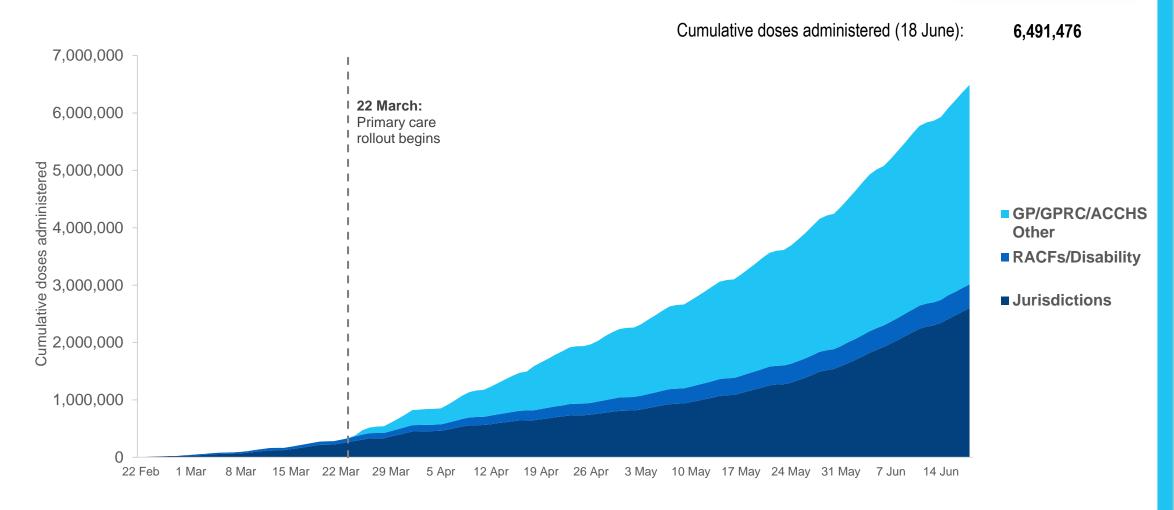

### **Cumulative doses administered by channel**

Data as at: 18 Jun 2021

Source: Department of Health
Data as at 18 June