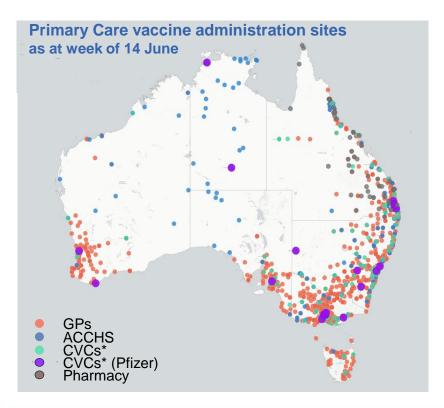

#### **Primary Care vaccine administration sites\***

 4,397
 136
 21
 158
 49

 GPs
 CVCs
 CVCs
 ACCHS
 Pharmacy (Pfizer)

**3,476,638** (+64,706 last 24 hours)

Total vaccine doses administered in primary care settings as at 18 June