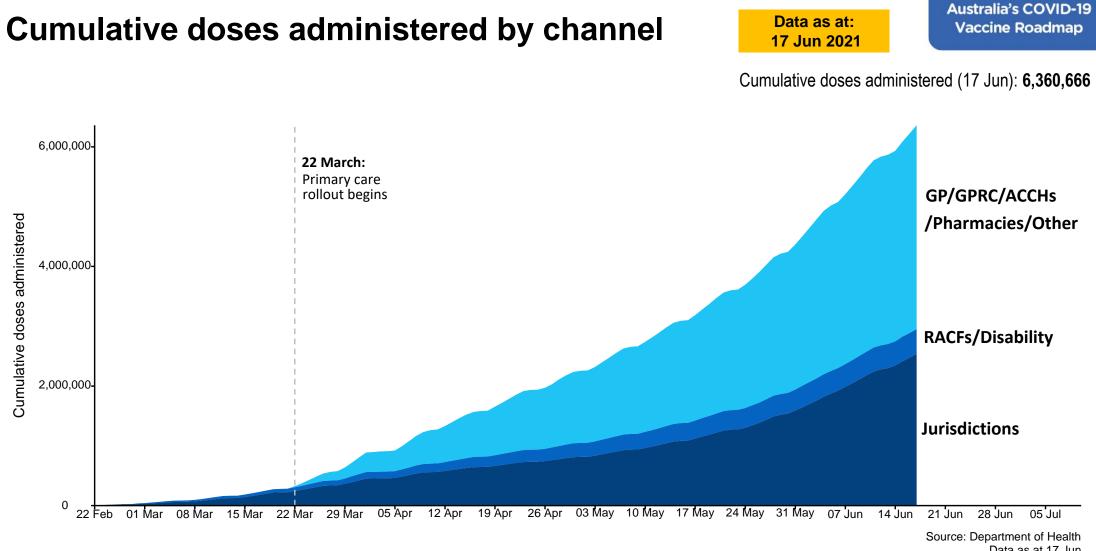

## **Total vaccine doses**

Data as at: 17 Jun 2021

\* Source: Australian Immunisation Register and self reported data. Numbers are calculated as differences in daily cumulative reported numbers to allow for historical corrections in all self-reported data sources.