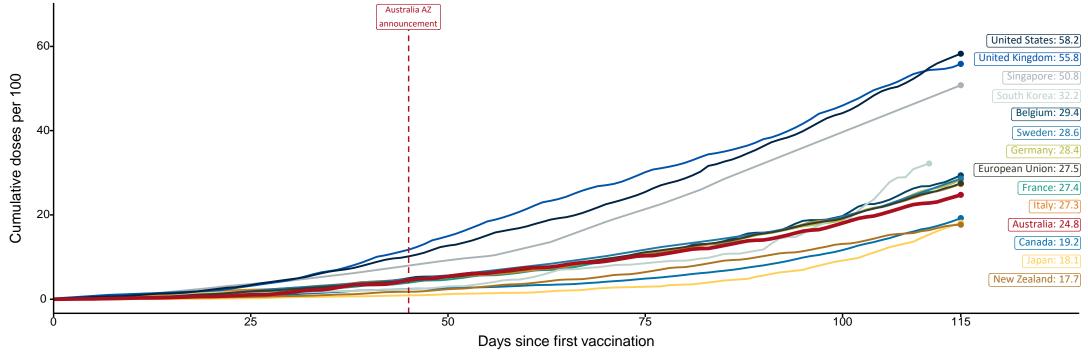

## International comparisons at equivalent stages of rollout (Day 115)

Data as at: 17 Jun 2021 Australia's COVID-19 Vaccine Roadmap

Cumulative doses administered (17 Jun): 6,360,666

The x-axis is truncated at the length of Australia's vaccination program. Countries with intermittent reporting have had their doses per 100 imputed to Australia's current stage of rollout. Israel excluded as it is beyond scale of the graph

Source: Department of Health (Australia), Our World in Data (international) Latest data: 17 June