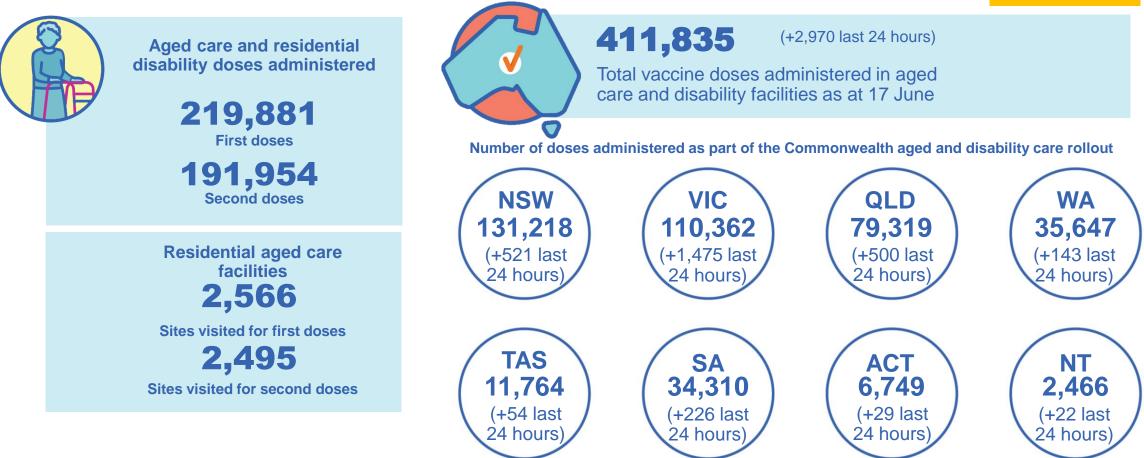

ster and self reported data. Numbers are calculated as differences in daily cumulative reported numbers to allow for historical corrections in all self-reported data sources.



Data as at 17 Jun

## International comparisons at equivalent stages of rollout (Day 115)

Data as at: 17 Jun 2021 Australia's COVID-19 Vaccine Roadmap

Cumulative doses administered (17 Jun): 6,360,666

The x-axis is truncated at the length of Australia's vaccination program. Countries with intermittent reporting have had their doses per 100 imputed to Australia's current stage of rollout. Israel excluded as it is beyond scale of the graph



Source: Department of Health (Australia), Our World in Data (international) Latest data: 17 June

### **Commonwealth aged care doses administered**

Data as at: 17 Jun 2021



### Australia's COVID-19 Vaccine Roadmap **Commonwealth primary care doses administered** Data as at: 17 Jun 2021 **Primary Care vaccine administration sites\*** 3,411,932 (+75,265 last 24 hours) 4.397 136 21 158 **49** ACCHS Pharmacy GPs **CVCs** CVCs Total vaccine doses administered in (Pfizer) primary care settings as at 17 June COVID-19 VACCINE **Primary Care vaccine administration sites** Number of doses administered as part of the Commonwealth primary care rollout as at week of 14 June **NSW** VIC QLD WA 1,061,872 708,371 908,649 326,758 (+24,240 last (+20,494 last (+15,161 last (+5,641 last 24 hours) 24 hours) 24 hours) 24 hours) TAS SA ACT NT 79,859 244,068 21,858 60,497 (+1,826 last (+5,995 last (+1,150 last) (+758 last GPs 24 hours) 24 hours) 24 hours) 24 hours) ACCHS CVCs<sup>