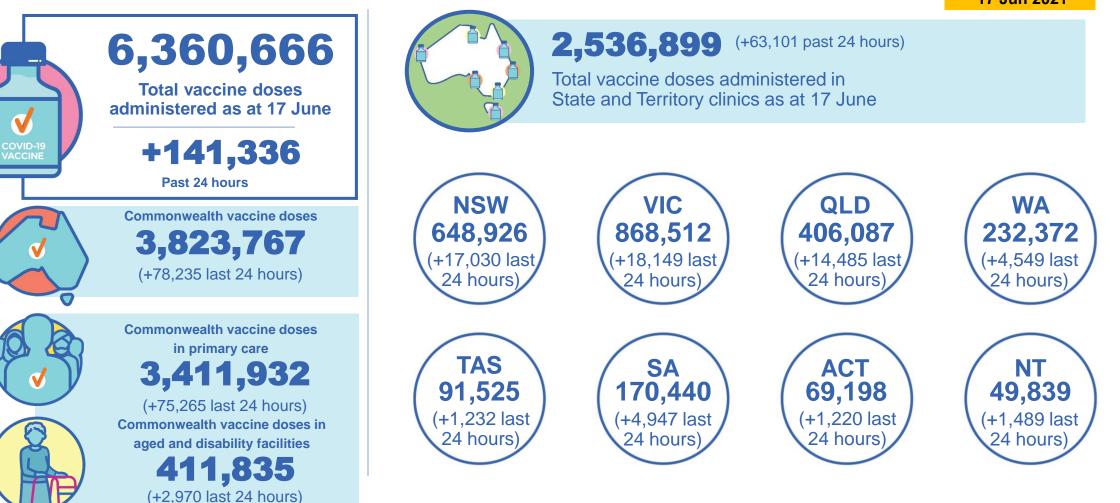

## **Total vaccine doses**

Data as at: 17 Jun 2021

\* Source: Australian Immunisation Register and self reported data. Numbers are calculated as differences in daily cumulative reported numbers to allow for historical corrections in all self-reported data sources.

Data as at 17 Jun