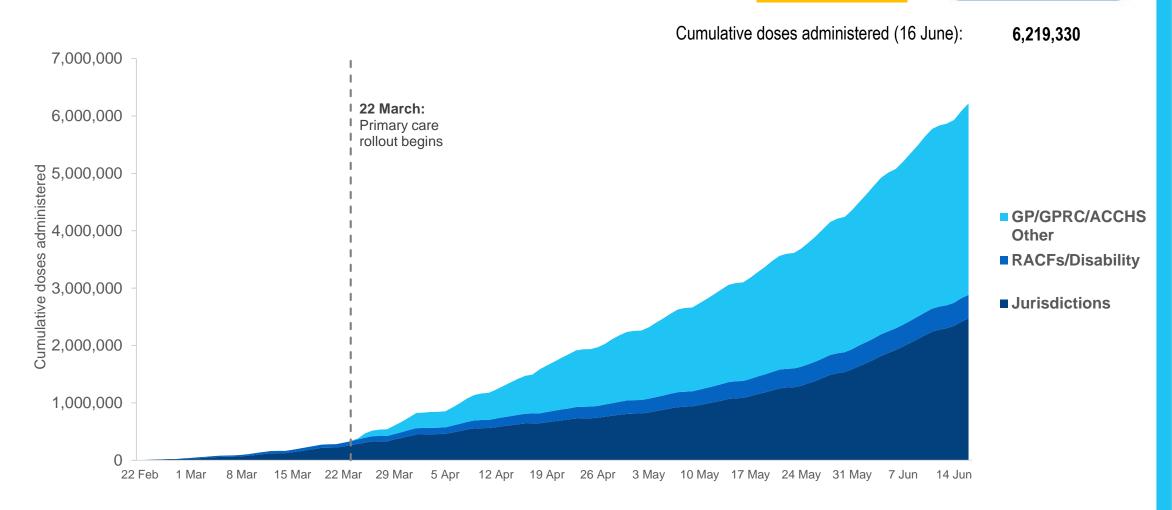

#### **Cumulative doses administered by channel**

**Data as at: 16 Jun 2021** 

Source: Department of Health
Data as at 16 June

### **Total vaccine doses**

6,219,330

**Total vaccine doses** administered as at 16 June

+136,010

Past 24 hours

Commonwealth vaccine doses

3,745,532

(+73,886 last 24 hours)