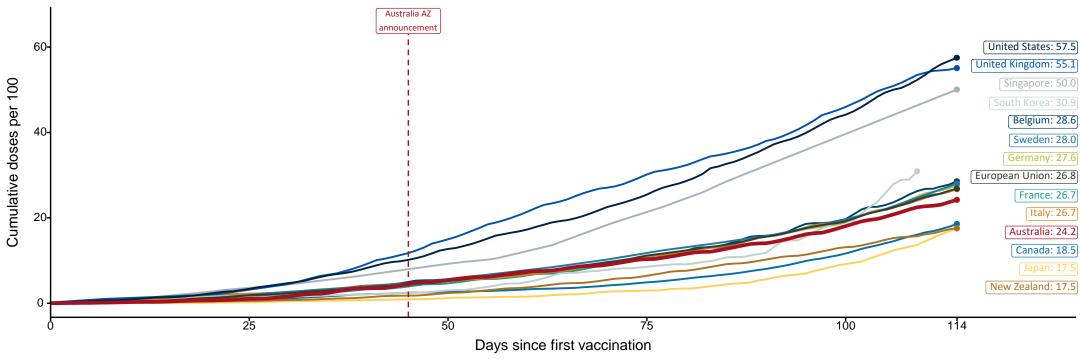

# International comparisons at equivalent stages of rollout (Day 114)

Data as at: 16 Jun 2021

Cumulative doses administered (16 Jun): **6,219,330** 

The x-axis is truncated at the length of Australia's vaccination program. Countries with intermittent reporting have had their doses per 100 imputed to Australia's current stage of rollout. Israel excluded as it is beyond scale of the graph.

Source: Department of Health (Australia), Our World in Data (international)

Latest data: 16 June