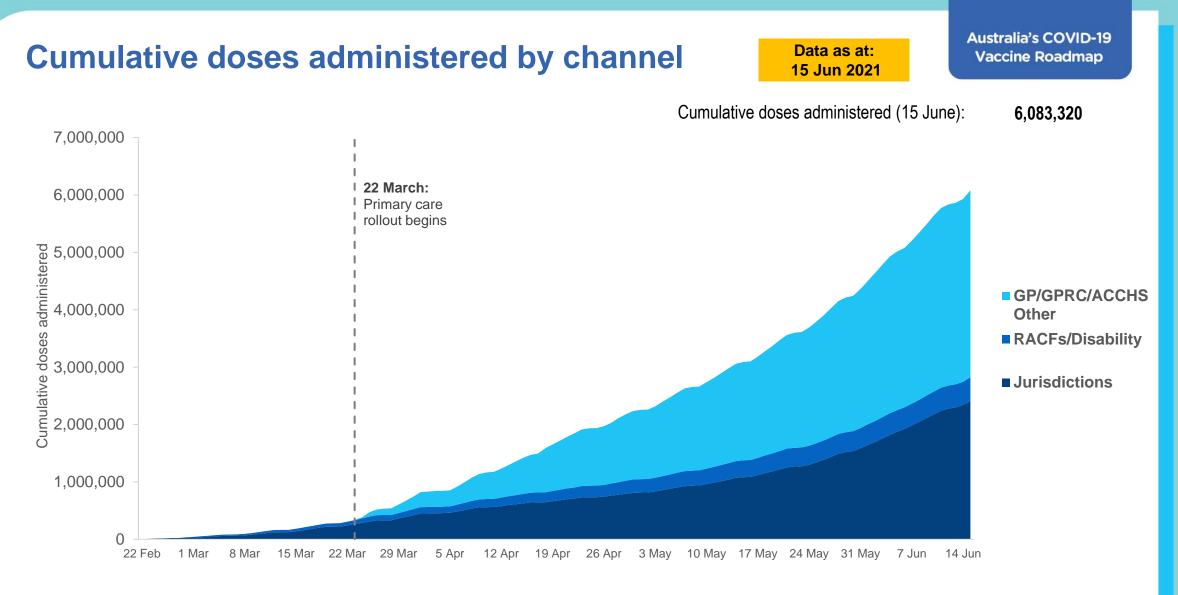

## International comparisons at equivalent stages of rollout (Day 113)

Data as at: 15 Jun 2021 Australia's COVID-19 Vaccine Roadmap

Cumulative doses administered (15 Jun): 6,083,320

The x-axis is truncated at the length of Australia's vaccination program. Countries with intermittent reporting have had their doses per 100 imputed to Australia's current stage of rollout. Israel excluded as it is beyond scale of the graph.

Source: Department of Health (Australia), Our World in Data (international) Latest data: 15 June