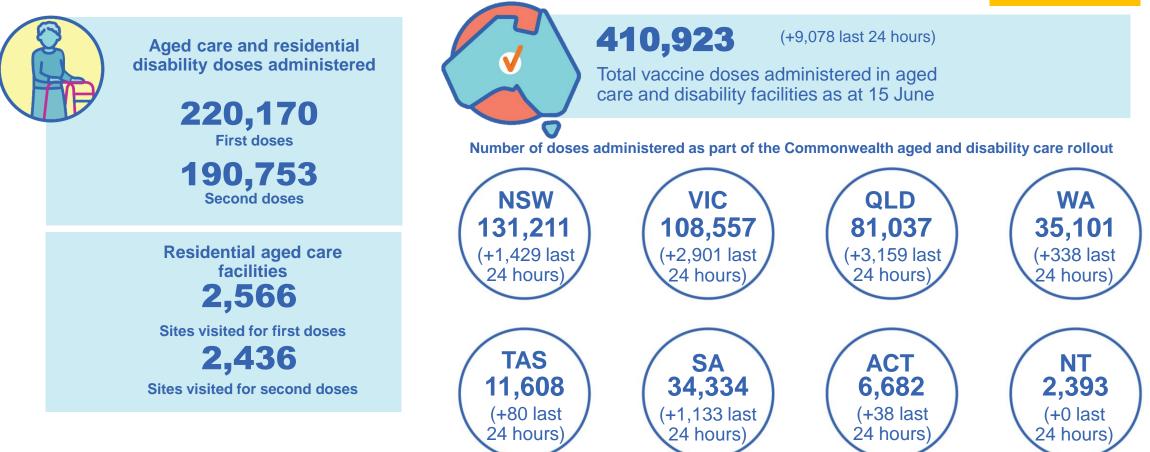

## **Commonwealth aged care doses administered**

Data as at: 15 Jun 2021

# Numbers are calculated as differences in daily cumulative reported numbers to allow for historical corrections in all self-reported data sources.