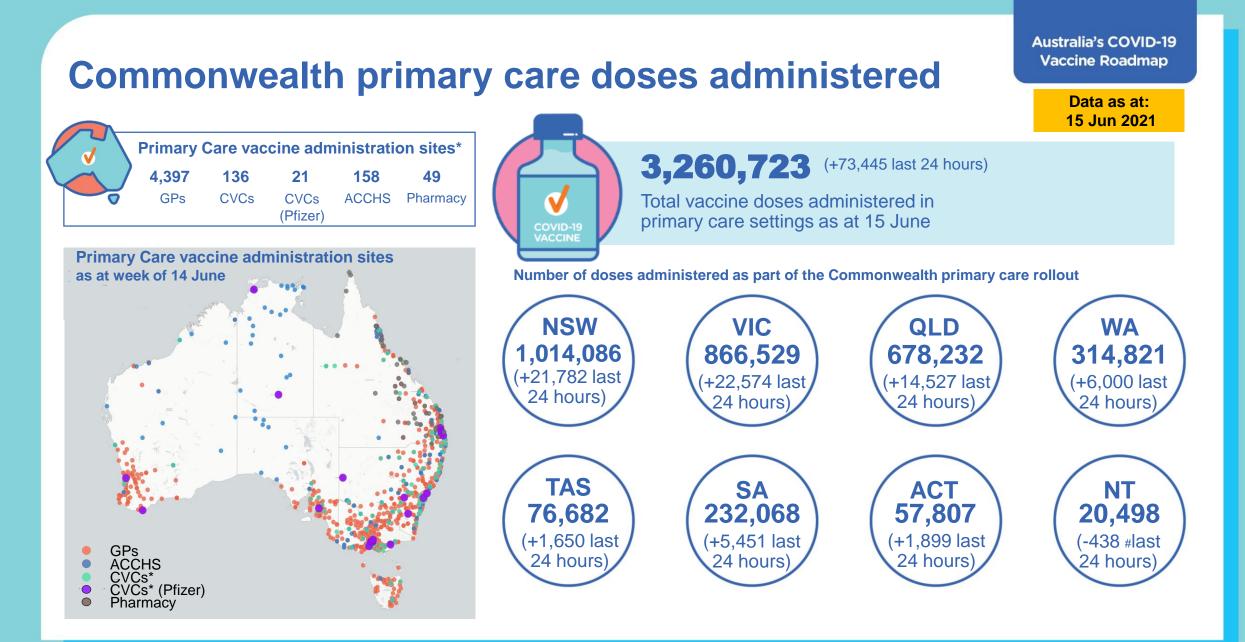

bers are calculated as differences in daily cumulative reported numbers to allow for historical corrections in all self-reported data sources.



Source: Department of Health Data as at 15 June

## International comparisons at equivalent stages of rollout (Day 113)

Data as at: 15 Jun 2021 Australia's COVID-19 Vaccine Roadmap

Cumulative doses administered (15 Jun): 6,083,320

The x-axis is truncated at the length of Australia's vaccination program. Countries with intermittent reporting have had their doses per 100 imputed to Australia's current stage of rollout. Israel excluded as it is beyond scale of the graph.



Source: Department of Health (Australia), Our World in Data (international) Latest data: 15 June

## **Commonwealth aged care doses administered**

Data as at: 15 Jun 2021





# Numbers are calculated as differences in daily cumulative reported numbers to allow for historical corrections in all self-reported data sources.