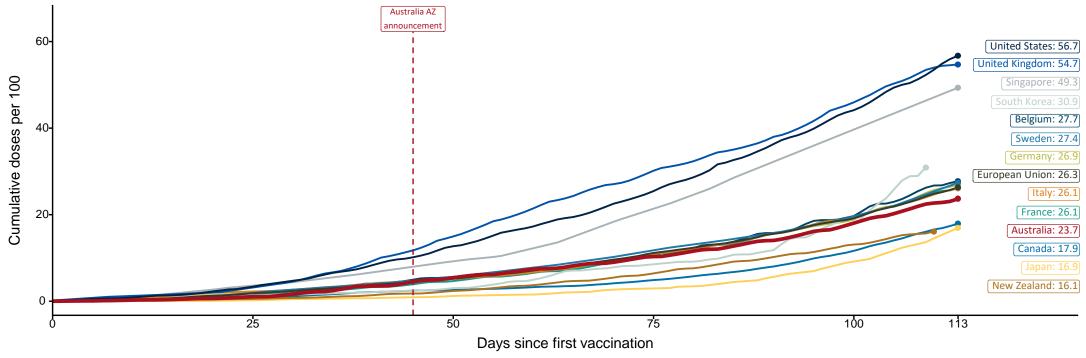

## International comparisons at equivalent stages of rollout (Day 113)

Data as at: 15 Jun 2021 Australia's COVID-19 Vaccine Roadmap

Cumulative doses administered (15 Jun): 6,083,320

The x-axis is truncated at the length of Australia's vaccination program. Countries with intermittent reporting have had their doses per 100 imputed to Australia's current stage of rollout. Israel excluded as it is beyond scale of the graph.

Source: Department of Health (Australia), Our World in Data (international) Latest data: 15 June