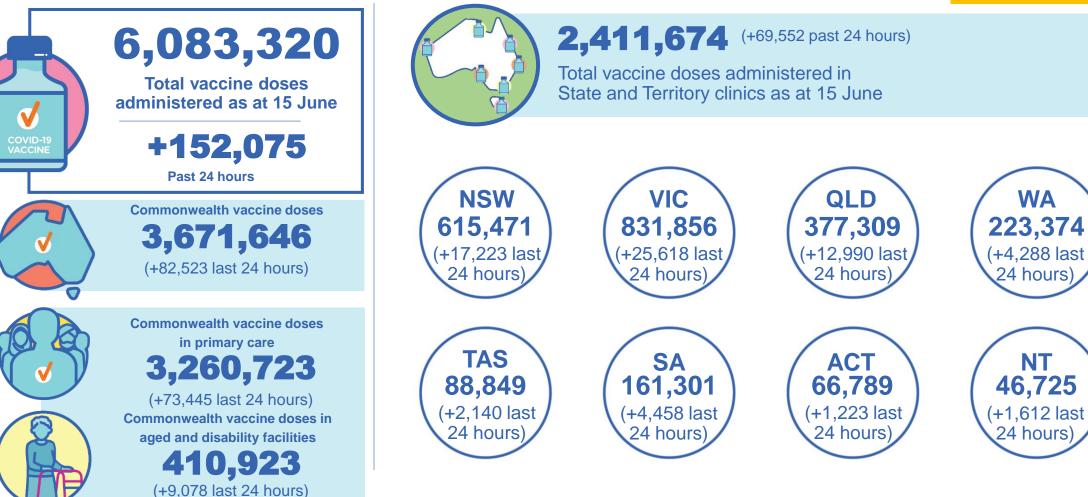

## **Total vaccine doses**

Data as at: 15 Jun 2021

WA

NT

\* Source: Australian Immunisation Register and self reported data. Numbers are calculated as differences in daily cumulative reported numbers to allow for historical corrections in all self-reported data sources.

Source: Department of Health Data as at 15 June