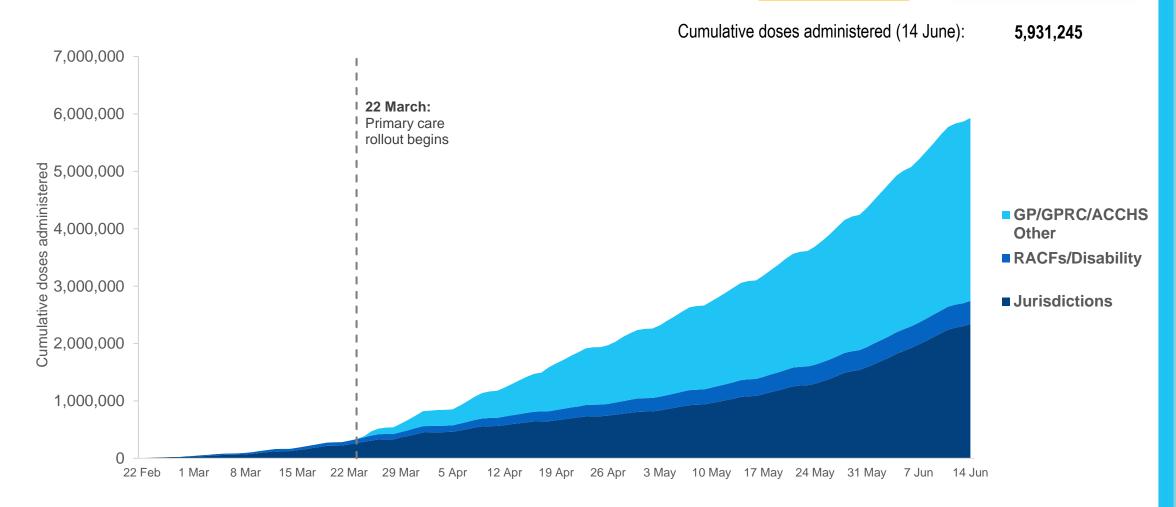

### **Cumulative doses administered by channel**

Data as at: 14 Jun 2021

Source: Department of Health
Data as at 14 June