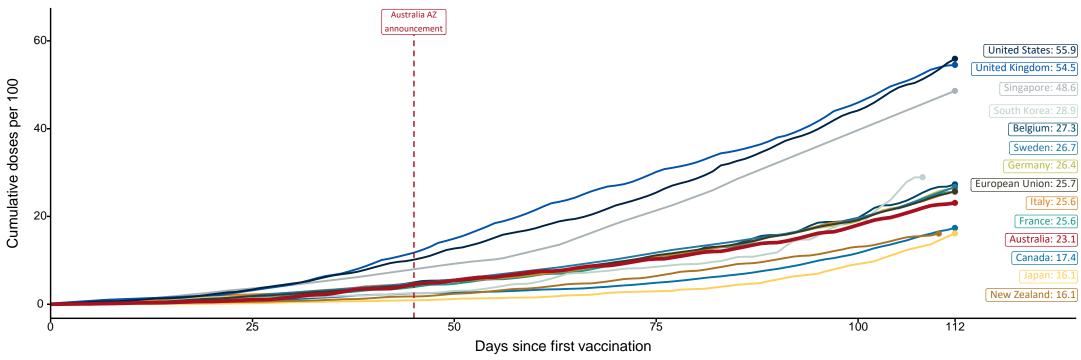

# International comparisons at equivalent stages of rollout (Day 112)

Data as at: 14 Jun 2021

Cumulative doses administered (14 Jun): 5,931,245

The x-axis is truncated at the length of Australia's vaccination program. Countries with intermittent reporting have had their doses per 100 imputed to Australia's current stage of rollout. Israel excluded as it is beyond scale of the graph.

Source: Department of Health (Australia), Our World in Data (international)

Latest data: 14 June