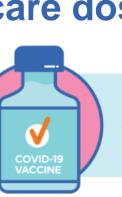

### Commonwealth primary care doses administered

| Primary Care vaccine administration sites* |      |                  |       |          |
|--------------------------------------------|------|------------------|-------|----------|
| 4,395                                      | 136  | 14               | 157   | 49       |
| GPs                                        | CVCs | CVCs<br>(Pfizer) | ACCHS | Pharmacy |
|                                            |      |                  |       |          |

Primary Care vaccine administration sites as at week of 7 June

**3,132,135** (+64,136 last 24 hours)

Total vaccine doses administered in primary care settings as at 11 June

Number of doses administered as part of the Commonwealth primary care rollout