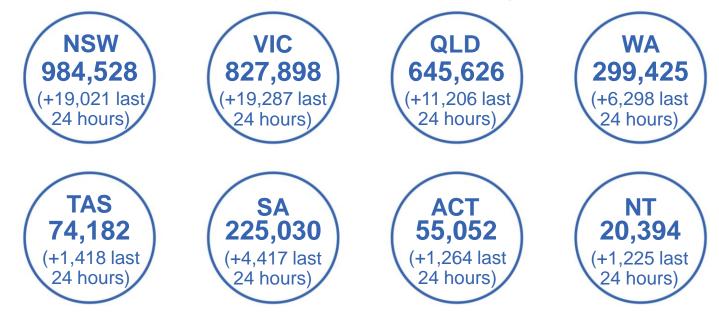

### **Total vaccine doses**

Data as at: 11 Jun 2021

\* Source: Australian Immunisation Register and self reported data. Numbers are calculated as differences in daily cumulative reported numbers to allow for historical corrections in all self-reported data sources.

Source: Department of Health Data as at 11 June