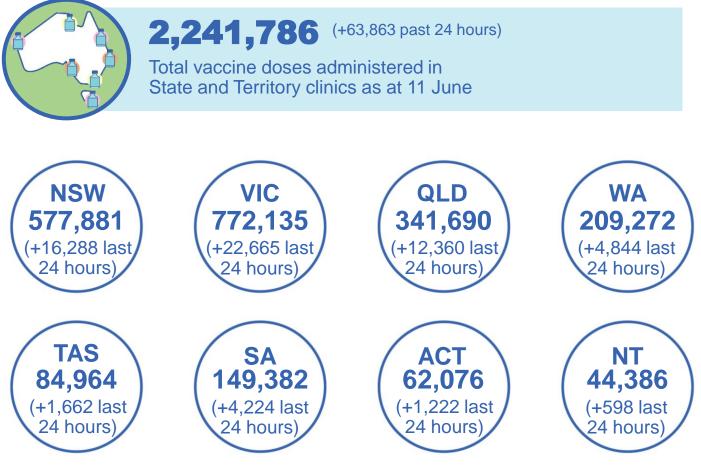

Australia's COVID-19 Vaccine Roadmap

# **COVID-19 Vaccine Roll-out**

12 June 2021

Australia's COVID-19 Vaccine Roadmap

### **Total vaccine doses**

Data as at: 11 Jun 2021





\* Source: Australian Immunisation Register and self reported data. Numbers are calculated as differences in daily cumulative reported numbers to allow for historical corrections in all self-reported data sources.



Source: Department of Health Data as at 11 June

## International comparisons at equivalent stages of rollout (Day 109)

Data as at: 11 Jun 2021 Australia's COVID-19 Vaccine Roadmap

Cumulative doses administered (11 Jun): 5,773,924

The x-axis is truncated at the length of Australia's vaccination program. Countries with intermittent reporting have had their doses per 100 imputed to Australia's current stage of rollout. Israel excluded as it is beyond scale of the graph. Australia AZ 60announcement United Kingdom: 53.4 United States: 52.3 Cumulative doses per 100 Belgium: 26