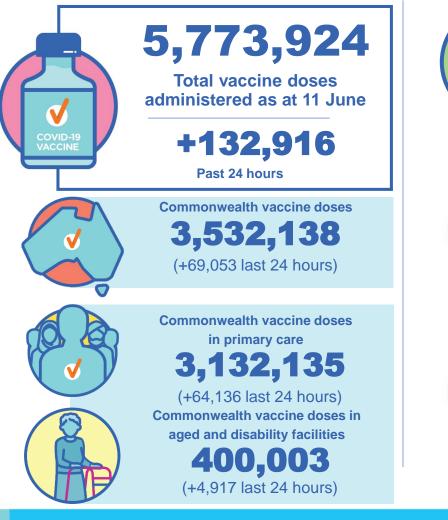

### **Total vaccine doses**

Data as at: 11 Jun 2021

\* Source: Australian Immunisation Register and self reported data. Numbers are calculated as differences in daily cumulative reported numbers to allow for historical corrections in all self-reported data sources.

Source: Department of Health Data as at 11 June