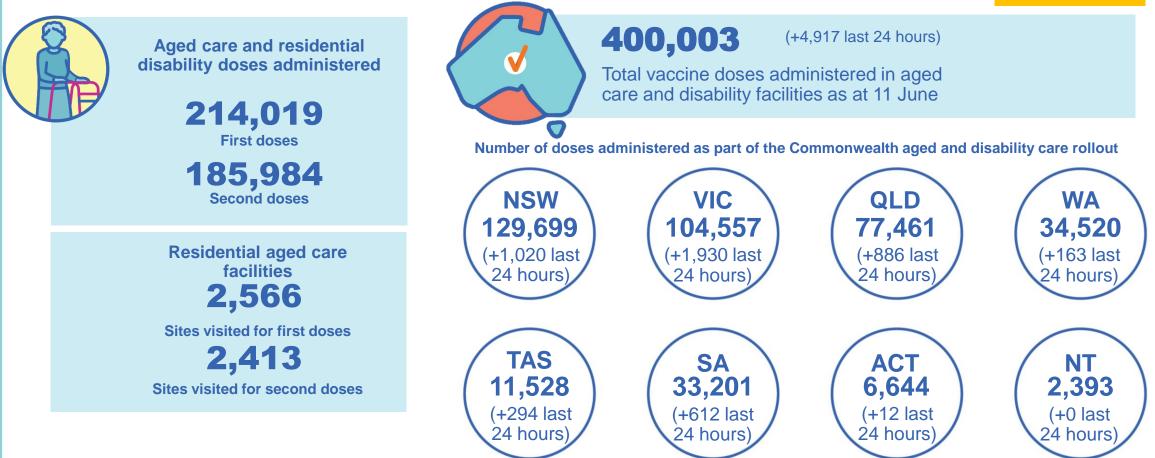

1 Jun 2021 Australia's COVID-19 Vaccine Roadmap

Cumulative doses administered (11 Jun): 5,773,924

The x-axis is truncated at the length of Australia's vaccination program. Countries with intermittent reporting have had their doses per 100 imputed to Australia's current stage of rollout. Israel excluded as it is beyond scale of the graph. Australia AZ 60announcement United Kingdom: 53.4 United States: 52.3 Cumulative doses per 100 Belgium: 26.2 40-Germany: 24.9 Sweden: 24.7 France: 24.4 European Union: 24.2 20-Italy: 23.9 Australia: 22.5 Canada: 16.0 New Zealand: 15.6 50 75 100 109 25 Days since first vaccination

> Source: Department of Health (Australia), Our World in Data (international) Latest data: 11 June

#### **Commonwealth aged care doses administered**

Data as at: 11 Jun 2021



### Commonwealth primary care doses administered

| Primary Care vaccine administration sites* |      |                  |       |          |
|--------------------------------------------|------|------------------|-------|----------|
| 4,395                                      | 136  | 14               | 157   | 49       |
| GPs                                        | CVCs | CVCs<br>(Pfizer) | ACCHS | Pharmacy |
|                                            |      |                  |       |          |

Primary Care vaccine administration sites as at week of 7 June





**3,132,135** (+64,136 last 24 hours)

Total vaccine doses administered in primary care settings as at 11 June

Number of doses administered as part of the Commonwealth primary care rollout



Australia's COVID-19 Vacci