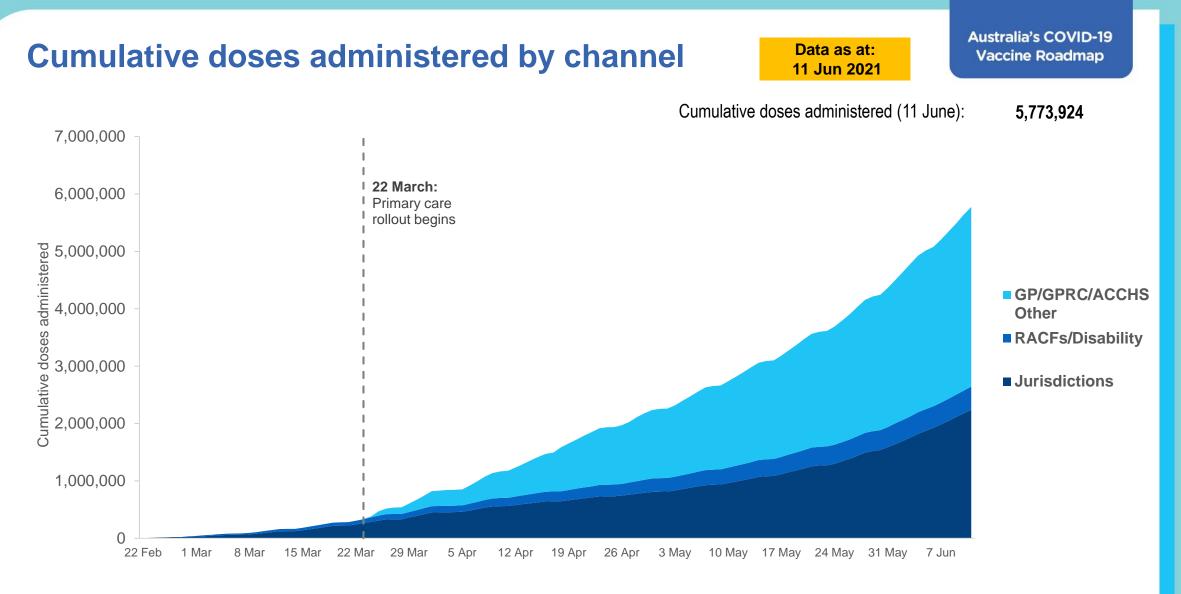

## International comparisons at equivalent stages of rollout (Day 109)

Data as at: 11 Jun 2021 Australia's COVID-19 Vaccine Roadmap

Cumulative doses administered (11 Jun): 5,773,924

The x-axis is truncated at the length of Australia's vaccination program. Countries with intermittent reporting have had their doses per 100 imputed to Australia's current stage of rollout. Israel excluded as it is beyond scale of the graph. Australia AZ 60announcement United Kingdom: 53.4 United States: 52.3 Cumulative doses per 100 Belgium: 26.2 40-Germany: 24.9 Sweden: 24.7 France: 24.4 European Union: 24.2 20-Italy: 23.9 Australia: 22.5 Canada: 16.0 New Zealand: 15.6 50 75 100 109 25 Days since first vaccination

> Source: Department of Health (Australia), Our World in Data (international) Latest data: 11 June