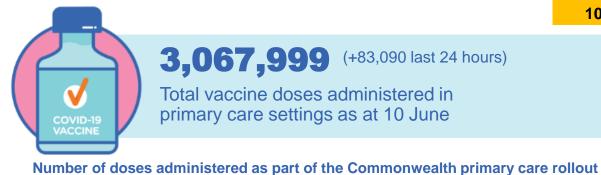

Commonwealth vaccine doses in primary care

3,067,999

(+83,090 last 24 hours)

Commonwealth vaccine doses in aged and disability facilities

395,086

(+4,926 last 24 hours)

**2,177,923** (+65,322 past 24 hours)

#### **Primary Care vaccine administration sites\***

4,395 136 157 ACCHS Pharmacy **CVCs CVCs** (Pfizer)

3,067,999 (+83,090 last 24 hours)

Total vaccine doses administered in primary care settings as at 10 June