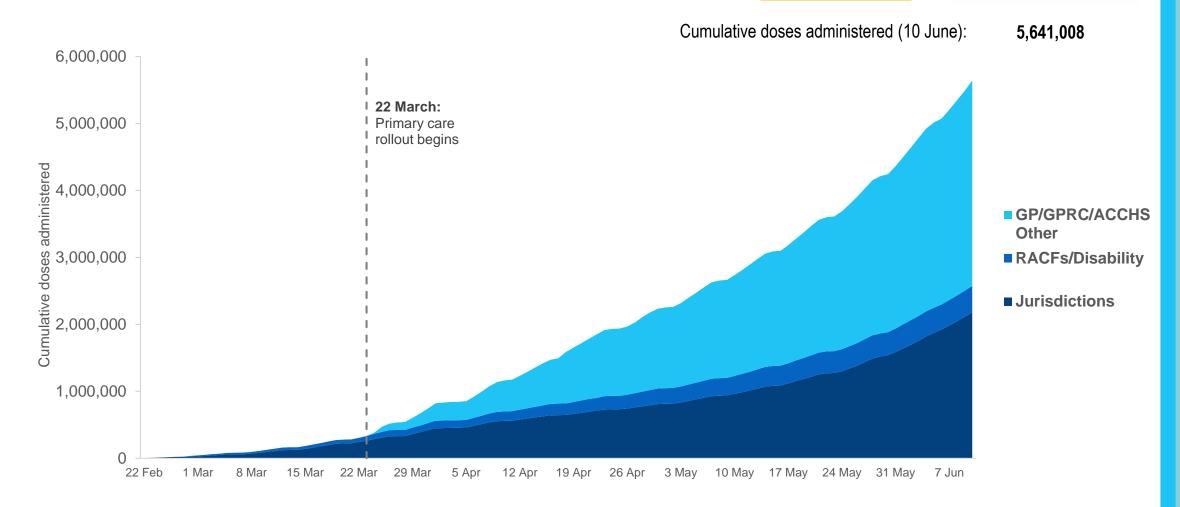

#### **Cumulative doses administered by channel**

Data as at: 10 Jun 2021

Source: Department of Health
Data as at 10 June

### **Total vaccine doses**

5,641,008

Total vaccine doses administered as at 10 June

+153,338

Past 24 hours

Commonwealth vaccine doses

3,463,085

(+88,016 last 24 hours)