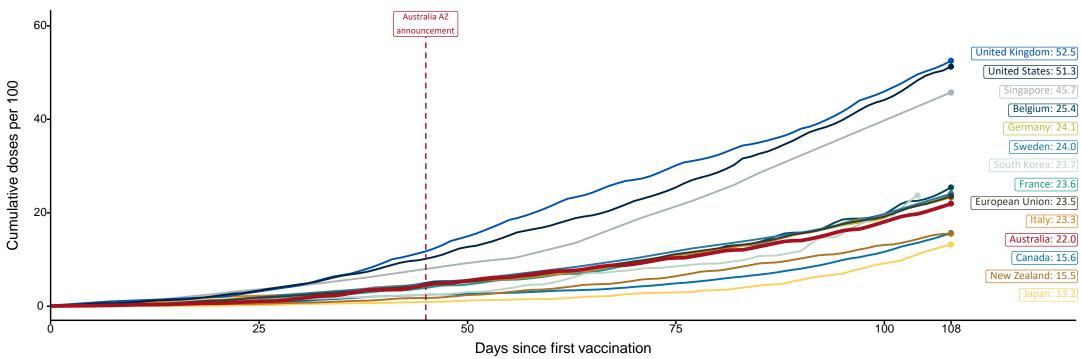

# International comparisons at equivalent stages of rollout (Day 108)

Data as at: 10 Jun 2021

Cumulative doses administered (10 Jun): 5,641,008

The x-axis is truncated at the length of Australia's vaccination program. Countries with intermittent reporting have had their doses per 100 imputed to Australia's current stage of rollout. Israel excluded as it is beyond scale of the graph.

Source: Department of Health (Australia), Our World in Data (international)

Latest data: 10 June