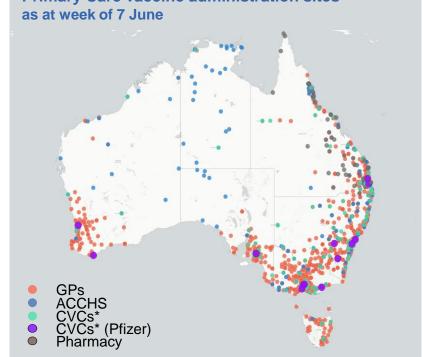

#### **Primary Care vaccine administration sites\***

4,395 136 157 ACCHS Pharmacy **CVCs CVCs** (Pfizer)

3,067,999 (+83,090 last 24 hours)

Total vaccine doses administered in primary care settings as at 10 June

**Primary Care vaccine administration sites** as at week of 7 June

**NSW** 

965,507 (+24,959 last) 24 hours)

VIC 808,611 (+23,604 last) 24 hours)

634,420 (+16,710 last) 24 hours)

293,127 (+7,618 last 24 hours)