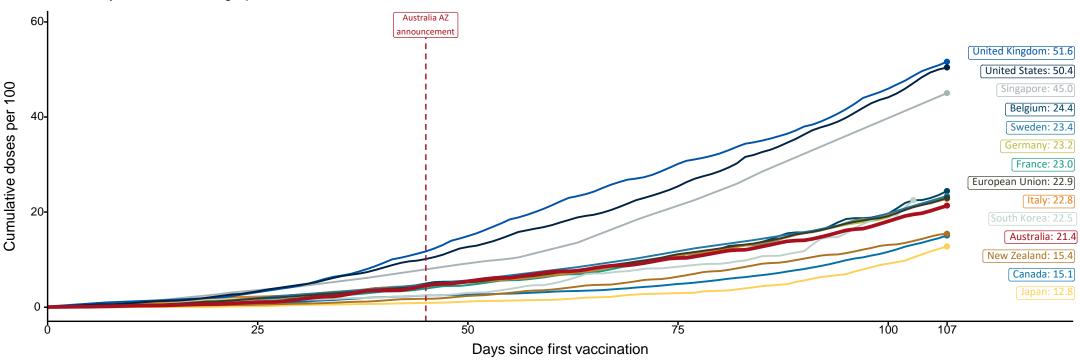

# International comparisons at equivalent stages of rollout (Day 107)

Data as at: 09 Jun 2021

Cumulative doses administered (09 Jun): 5,487,670

The x-axis is truncated at the length of Australia's vaccination program. Countries with intermittent reporting have had their doses per 100 imputed to Australia's current stage of rollout. Israel excluded as it is beyond scale of the graph.

Source: Department of Health (Australia), Our World in Data (international)

Latest data: 09 June