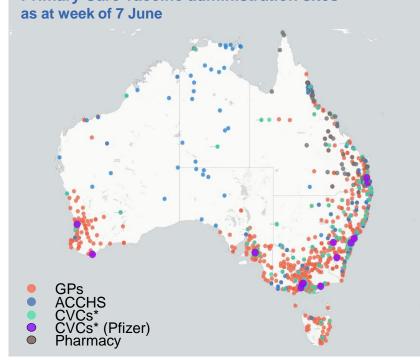

**Primary Care vaccine administration sites** as at week of 7 June

**NSW** 940,548 (+21,225 last) 24 hours)

785,007 (+21,961 last) 24 hours)

617,710 (+13,219 last) 24 hours)

285,509 (+6,708 last 24 hours)

**TAS** 70,847 (+724 last 24 hours)

SA 214,280 (+5,334 last 24 hours)

**ACT** 52,568 (+1,045 last 24 hours)

NT 18,440 (+720 last 24 hours)