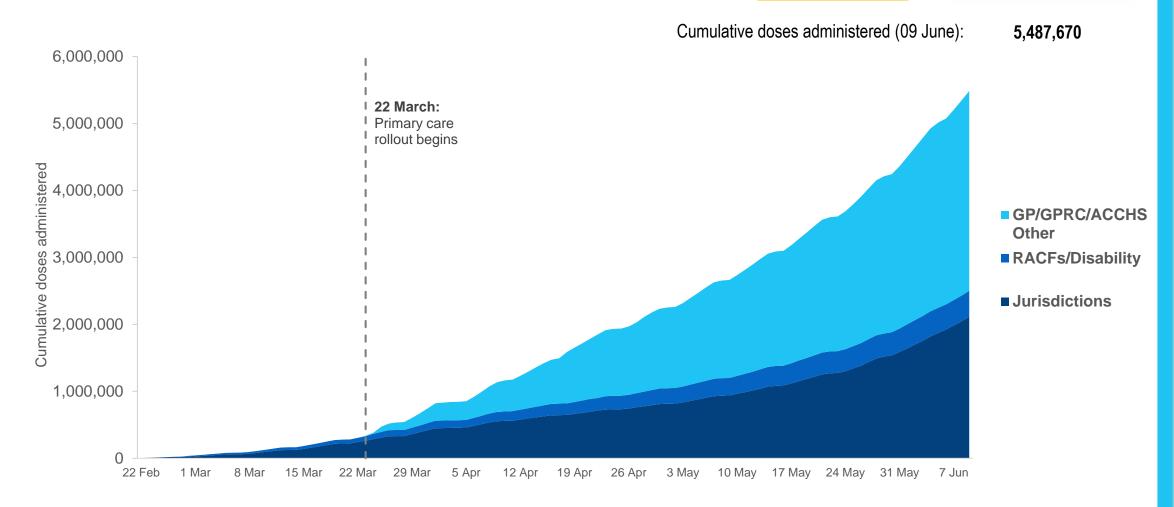

#### **Cumulative doses administered by channel**

Data as at: 09 Jun 2021

Source: Department of Health Data as at 09 June

### **Total vaccine doses**

5,487,670

Total vaccine doses administered as at 09 June

+142,808

Past 24 hours

Commonwealth vaccine doses

3,375,069

(+76,130 last 24 hours)