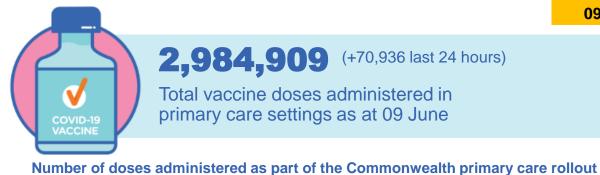

Commonwealth vaccine doses in primary care

2,984,909

(+70,936 last 24 hours)

Commonwealth vaccine doses in aged and disability facilities

390,160

(+5,194 last 24 hours)

**2,112,601** (+66,678 past 24 hours)

#### **Primary Care vaccine administration sites\***

4,395 136 157 ACCHS Pharmacy **CVCs CVCs** (Pfizer)

2,984,909 (+70,936 last 24 hours)

Total vaccine doses administered in primary care settings as at 09 June