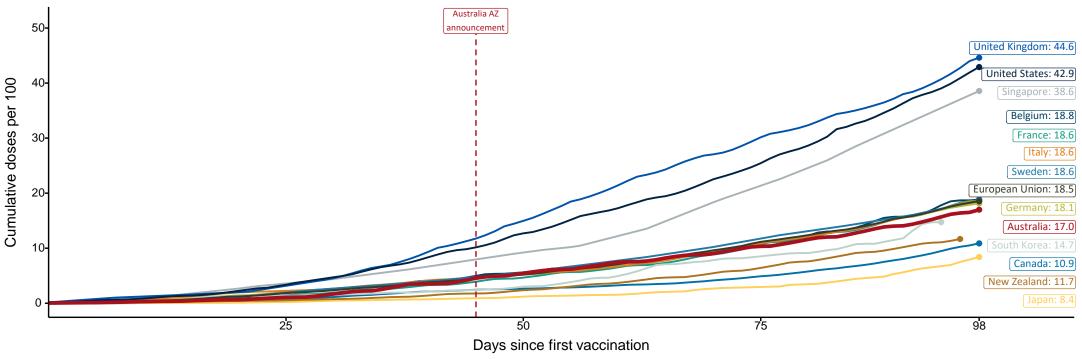

# International comparisons at equivalent stages of rollout (Day 98)

Data as at: 31 May 2021

Cumulative doses administered (31 May): 4,362,739

The x-axis is truncated at the length of Australia's vaccination program. Countries with intermittent reporting have had their doses per 100 imputed to Australia's current stage of rollout. Israel excluded as it is beyond scale of the graph.

Source: Department of Health (Australia), Our World in Data (international) Latest data: 31 May