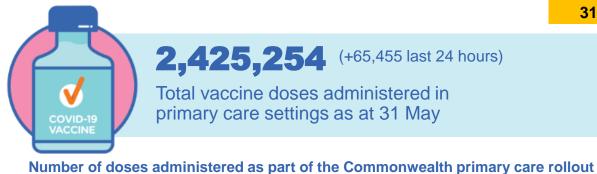

## Commonwealth primary care doses administered

Data as at: 31 May 2021

**Primary Care vaccine administration sites\*** 

4,400 **GP** sites

136

**GPRC** sites

154 **ACCHS** 

**2,425,254** (+65,455 last 24 hours)

Total vaccine doses administered in primary care settings as at 31 May

**Primary Care vaccine administration sites** as at week of 17 May

**NSW** 772,730 (+21,012 last) 24 hours)

> **TAS** 60,096 (+1,383 last 24 hours)