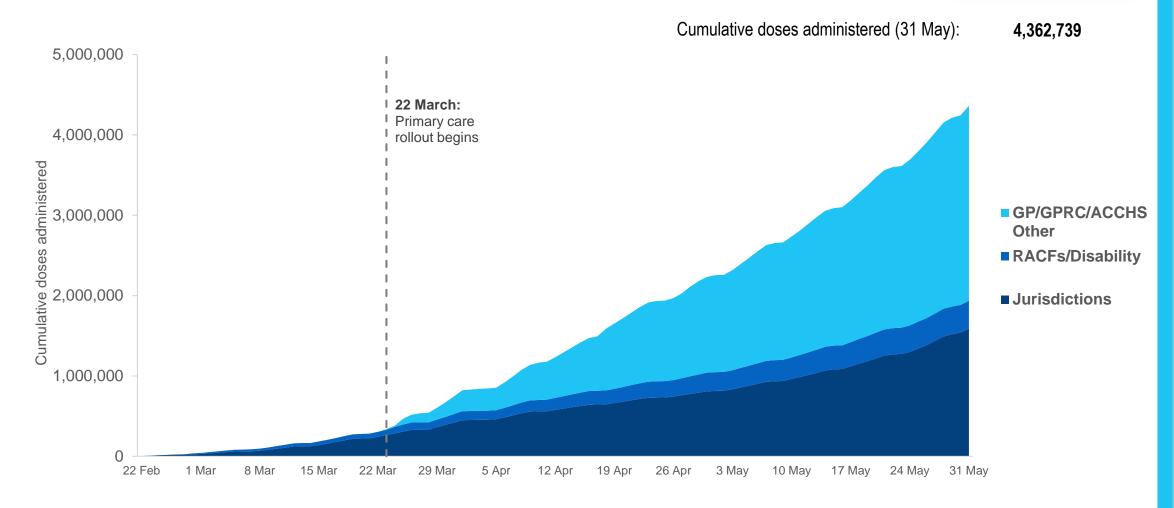

### **Total vaccine doses**

4,362,739

Total vaccine doses administered as at 31 May

+119,139

Past 24 hours

Commonwealth vaccine doses

2,774,295

(+68,913 last 24 hours)

#### **Cumulative doses administered by channel**

Data as at: 31 May 2021

Source: Department of Health
Data as at 31 May