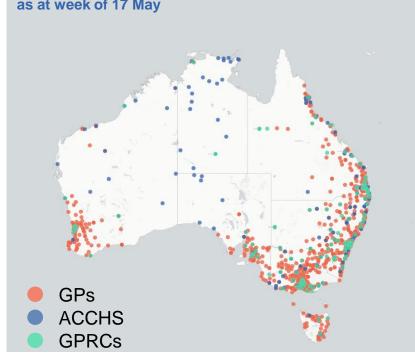

Total vaccine doses administered in primary care settings as at 31 May

**Primary Care vaccine administration sites** as at week of 17 May

**NSW** 772,730 (+21,012 last) 24 hours)

> **TAS** 60,096 (+1,383 last 24 hours)