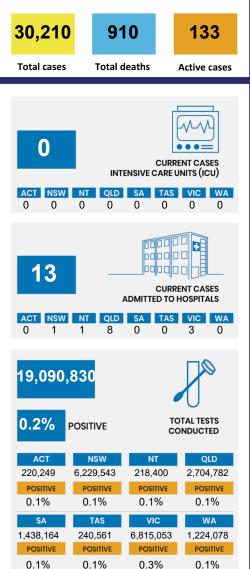

### CURRENT STATUS OF CONFIRMED CASES



DAILY NUMBER OF REPORTED CASES



#### CASES IN AGED CARE SERVICES

| Confirmed<br>Cases | Austra<br>lia | АСТ | NSW     | NT | QLD   | SA    | TAS   | VIC     | WA    |
|--------------------|---------------|-----|---------|----|-------|-------|-------|---------|-------|
| Residential        | 2054          | 0   | 61 [33] | 0  | 1 (1) | 0     | 1 (1) | 1991    | 0     |
| Care               | [1366]        |     | (28)    |    |       |       |       | [1333]  |       |
| Recipients         | (685)         |     |         |    |       |       |       | (655)   |       |
| In Home Care       | 81 [73]       | 0   | 13 [13] | 0  | 8 [8] | 1 [1] | 5 [3] | 53 [48] | 1 (1) |
| Recipients         | (8)           |     |         |    |       |       | (2)   | (5)     | . ,   |

## CASES BY AGE