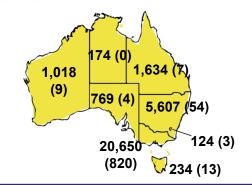

ERVICES

| Confirmed<br>Cases | Austra<br>lia | АСТ | NSW     | NT | QLD   | SA    | TAS   | VIC     | WA    |
|--------------------|---------------|-----|---------|----|-------|-------|-------|---------|-------|
| Residential        | 2054          | 0   | 61 [33] | 0  | 1 (1) | 0     | 1 (1) | 1991    | 0     |
| Care               | [1366]        |     | (28)    |    |       |       |       | [1333]  |       |
| Recipients         | (685)         |     |         |    |       |       |       | (655)   |       |
| In Home Care       | 81 [73]       | 0   | 13 [13] | 0  | 8 [8] | 1 [1] | 5 [3] | 53 [48] | 1 (1) |
| Recipients         | (8)           |     |         |    |       |       | (2)   | (5)     | . ,   |

## CASES BY AGE GROUP AND SEX





CASES (DEATHS) BY STATE AND TERRITORIES



# CASES BY SOURCE OF INFECTION

Australia (% of all confirmed cases)



## PUBLIC HEALTH RESPONSE MEASURE

Proportion of total cases under investigation