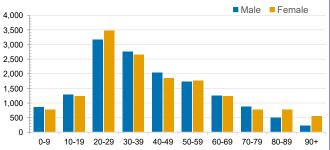

F REPORTED CASES



#### CASES IN AGED CARE SERVICES

| Confirmed<br>Cases | Austra<br>lia | АСТ | NSW     | NT | QLD   | SA    | TAS   | VIC     | WA    |
|--------------------|---------------|-----|---------|----|-------|-------|-------|---------|-------|
| Residential        | 2054          | 0   | 61 [33] | 0  | 1 (1) | 0     | 1 (1) | 1991    | 0     |
| Care               | [1366]        |     | (28)    |    |       |       |       | [1333]  |       |
| Recipients         | (685)         |     |         |    |       |       |       | (655)   |       |
| In Home Care       | 81 [73]       | 0   | 13 [13] | 0  | 8 [8] | 1 [1] | 5 [3] | 53 [48] | 1 (1) |
| Recipients         | (8)           |     |         |    |       |       | (2)   | (5)     | . ,   |

## CASES BY AGE GROUP AND SEX





CASES (DEATHS) BY STATE AND TERRITORIES



# CASES BY SOURCE OF INFECTION

Australia (% of all confirmed cases)



## PUBLIC HEALTH RESPONSE MEASURE

Proportion of total cases under investigation