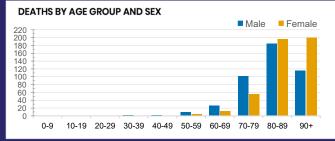

REPORTED CASES



#### CASES IN AGED CARE SERVICES

| Confirmed<br>Cases | Austra<br>lia | АСТ | NSW     | NT | QLD   | SA    | TAS   | VIC     | WA    |
|--------------------|---------------|-----|---------|----|-------|-------|-------|---------|-------|
| Residential        | 2054          | 0   | 61 [33] | 0  | 1 (1) | 0     | 1 (1) | 1991    | 0     |
| Care               | [1366]        |     | (28)    |    |       |       |       | [1333]  |       |
| Recipients         | (685)         |     |         |    |       |       |       | (655)   |       |
| In Home Care       | 81 [73]       | 0   | 13 [13] | 0  | 8 [8] | 1 [1] | 5 [3] | 53 [48] | 1 (1) |
| Recipients         | (8)           |     |         |    |       |       | (2)   | (5)     | . ,   |

## CASES BY AGE GROUP AND SEX





CASES (DEATHS) BY STATE AND TERRITORIES



# CASES BY SOURCE OF INFECTION

Australia (% of all confirmed cases)



## PUBLIC HEALTH RESPONSE MEASURE

Proportion of total cases under investigation