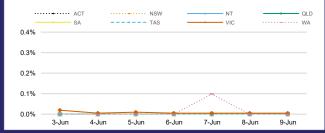

## PUBLIC HEALTH RESPONSE MEASURE

Proportion of total cases under investigation