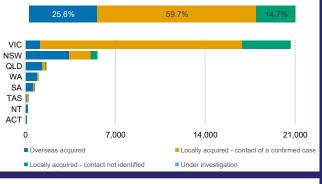

| SA    | TAS   | VIC     | WA    |
|--------------------|---------------|-----|---------|----|-------|-------|-------|---------|-------|
| Residential        | 2054          | 0   | 61 [33] | 0  | 1 (1) | 0     | 1 (1) | 1991    | 0     |
| Care               | [1366]        |     | (28)    |    |       |       |       | [1333]  |       |
| Recipients         | (685)         |     |         |    |       |       |       | (655)   |       |
| In Home Care       | 81 [73]       | 0   | 13 [13] | 0  | 8 [8] | 1 [1] | 5 [3] | 53 [48] | 1 (1) |
| Recipients         | (8)           |     |         |    |       |       | (2)   | (5)     | . ,   |

## CASES BY AGE GROUP AND SEX





CASES (DEATHS) BY STATE AND TERRITORIES



# CASES BY SOURCE OF INFECTION

Australia (% of all confirmed cases)



## PUBLIC HEALTH RESPONSE MEASURE

Proportion of total cases under investigation