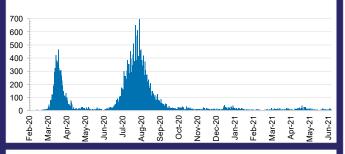

### CURRENT STATUS OF CONFIRMED CASES



DAILY NUMBER OF REPORTED CASES



#### CASES IN AGED CARE SERVICES

| Confirmed<br>Cases | Austra<br>lia | АСТ | NSW     | NT | QLD   | SA    | TAS   | VIC     | WA    |
|--------------------|---------------|-----|---------|----|-------|-------|-------|---------|-------|
| Residential        | 2054          | 0   | 61 [33] | 0  | 1 (1) | 0     | 1 (1) | 1991    | 0     |
| Care               | [1366]        |     | (28)    |    |       |       |       | [1333]  |       |
| Recipients         | (685)         |     |         |    |       |       |       | (655)   |       |
| In Home Care       | 81 [73]       | 0   | 13 [13] | 0  | 8 [8] | 1 [1] | 5 [3] | 53 [48] | 1 (1) |
| Recipients         | (8)           |     |         |    |       |       | (2)   | (5)     | . ,   |

## CASES BY AGE GROUP AND SEX





CASES (DEATHS)