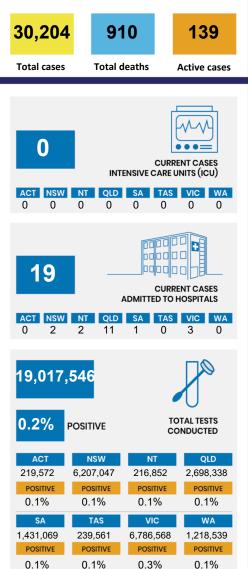

### CURRENT STATUS OF CONFIRMED CASES



DAILY NUMBER OF REPORTED CASES



#### CASES IN AGED CARE SERVICES

| Confirmed<br>Cases                | Austra<br>lia           | АСТ | NSW             | NT | QLD   | SA    | TAS          | VIC                     | WA    |
|-----------------------------------|-------------------------|-----|-----------------|----|-------|-------|--------------|-------------------------|-------|
| Residential<br>Care<br>Recipients | 2054<br>[1366]<br>(685) | 0   | 61 [33]<br>(28) | 0  | 1 (1) | 0     | 1 (1)        | 1991<br>[1333]<br>(655) | 0     |
| In Home Care<br>Recipients        | 81 [73]<br>(8)          | 0   | 13 [13]         | 0  | 8 [8] | 1 [1] | 5 [3]<br>(2) | 53 [48]<br>(5)          | 1 (1) |

## CASES BY AGE GROUP AND SEX





CASES (DEATHS) BY STATE AND TERRITORIES



# CASES BY SOURCE O