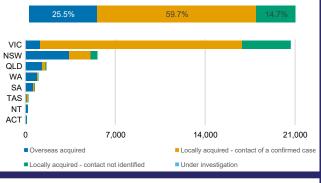

GED CARE SERVICES

| Confirmed<br>Cases                | Austra<br>lia           | АСТ | NSW             | NT | QLD   | SA    | TAS          | VIC                     | WA    |
|-----------------------------------|-------------------------|-----|-----------------|----|-------|-------|--------------|-------------------------|-------|
| Residential<br>Care<br>Recipients | 2054<br>[1366]<br>(685) | 0   | 61 [33]<br>(28) | 0  | 1 (1) | 0     | 1 (1)        | 1991<br>[1333]<br>(655) | 0     |
| In Home Care<br>Recipients        | 81 [73]<br>(8)          | 0   | 13 [13]         | 0  | 8 [8] | 1 [1] | 5 [3]<br>(2) | 53 [48]<br>(5)          | 1 (1) |

## CASES BY AGE GROUP AND SEX





CASES (DEATHS) BY STATE AND TERRITORIES



# CASES BY SOURCE OF INFECTION

Australia (% of all confirmed cases)



## PUBLIC HEALTH RESPONSE MEASURE

Proportion of total cases under investigation