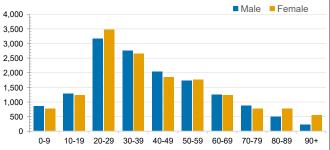

### CURRENT STATUS OF CONFIRMED CASES



DAILY NUMBER OF REPORTED CASES



#### CASES IN AGED CARE SERVICES

| Confirmed<br>Cases                | Austra<br>lia           | АСТ | NSW             | NT | QLD   | SA    | TAS          | VIC                     | WA    |
|-----------------------------------|-------------------------|-----|-----------------|----|-------|-------|--------------|-------------------------|-------|
| Residential<br>Care<br>Recipients | 2054<br>[1366]<br>(685) | 0   | 61 [33]<br>(28) | 0  | 1 (1) | 0     | 1 (1)        | 1991<br>[1333]<br>(655) | 0     |
| In Home Care<br>Recipients        | 81 [73]<br>(8)          | 0   | 13 [13]         | 0  | 8 [8] | 1 [1] | 5 [3]<br>(2) | 53 [48]<br>(5)          | 1 (1) |

## CASES BY AGE GROUP AND SEX





CASES (DEATHS) BY STATE AND TERRITORIES



# CASES BY SOURCE OF INFECTION

Australia (% of all confirmed cases)



## PUBLIC HEALTH RESPONSE MEASURE

Proportion of total cases under investigation