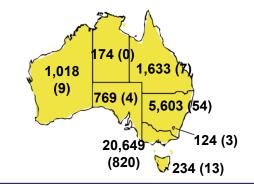

OF CONFIRMED CASES



DAILY NUMBER OF REPORTED CASES



#### CASES IN AGED CARE SERVICES

| Confirmed<br>Cases                | Austra<br>lia           | АСТ | NSW             | NT | QLD   | SA    | TAS          | VIC                     | WA    |
|-----------------------------------|-------------------------|-----|-----------------|----|-------|-------|--------------|-------------------------|-------|
| Residential<br>Care<br>Recipients | 2054<br>[1366]<br>(685) | 0   | 61 [33]<br>(28) | 0  | 1 (1) | 0     | 1 (1)        | 1991<br>[1333]<br>(655) | 0     |
| In Home Care<br>Recipients        | 81 [73]<br>(8)          | 0   | 13 [13]         | 0  | 8 [8] | 1 [1] | 5 [3]<br>(2) | 53 [48]<br>(5)          | 1 (1) |

## CASES BY AGE GROUP AND SEX





CASES (DEATHS) BY STATE AND TERRITORIES



# CASES BY SOURCE OF INFECTION

Australia (% of all confirmed cases)



## PUBLIC HEALTH RESPONSE MEASURE

Proportion of total cases under investigation