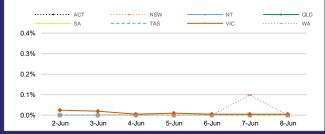

## PUBLIC HEALTH RESPONSE MEASURE

Proportion of total cases under investigation