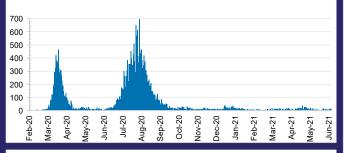

### CURRENT STATUS OF CONFIRMED CASES



DAILY NUMBER OF REPORTED CASES



#### CASES IN AGED CARE SERVICES

| Confirmed<br>Cases                | Austra<br>lia           | АСТ | NSW             | NT | QLD   | SA    | TAS          | VIC                     | WA    |
|-----------------------------------|-------------------------|-----|-----------------|----|-------|-------|--------------|-------------------------|-------|
| Residential<br>Care<br>Recipients | 2054<br>[1366]<br>(685) | 0   | 61 [33]<br>(28) | 0  | 1 (1) | 0     | 1 (1)        | 1991<br>[1333]<br>(655) | 0     |
| In Home Care<br>Recipients        | 81 [73]<br>(8)          | 0   | 13 [13]         | 0  | 8 [8] | 1 [1] | 5 [3]<br>(2) | 53 [48]<br>(5)          | 1 (1) |

## CASES BY AGE GROUP AND SEX





CASES (DEATHS) BY STATE AND TERRITORIES



# CASES BY SOURCE OF INFECTION

Australia (% of all c