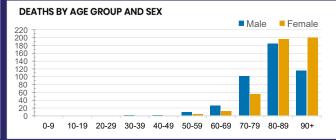

### CURRENT STATUS OF CONFIRMED CASES



DAILY NUMBER OF REPORTED CASES



#### CASES IN AGED CARE SERVICES

| Confirmed<br>Cases                | Austra<br>lia           | АСТ | NSW             | NT | QLD   | SA    | TAS          | VIC                     | WA    |
|-----------------------------------|-------------------------|-----|-----------------|----|-------|-------|--------------|-------------------------|-------|
| Residential<br>Care<br>Recipients | 2054<br>[1366]<br>(685) | 0   | 61 [33]<br>(28) | 0  | 1 (1) | 0     | 1 (1)        | 1991<br>[1333]<br>(655) | 0     |
| In Home Care<br>Recipients        | 81 [73]<br>(8)          | 0   | 13 [13]         | 0  | 8 [8] | 1 [1] | 5 [3]<br>(2) | 53 [48]<br>(5)          | 1 (1) |

## CASES BY AGE GROUP AND SEX





CASES (DEATHS) BY STATE AND TERRITORIES



# CASES BY SOURCE OF INFECTION

Australia (% of all confirmed cases)



## PUBLIC HEALTH RESPONSE MEASURE

Proportion of total cases under investigation