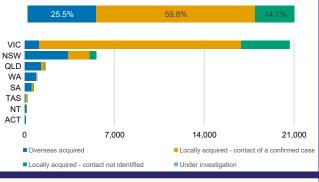

ORTED CASES



## CASES IN AGED CARE SERVICES

| Confirmed<br>Cases                | Austra<br>lia           | АСТ | NSW             | NT | QLD   | SA    | TAS          | VIC                     | WA    |
|-----------------------------------|-------------------------|-----|-----------------|----|-------|-------|--------------|-------------------------|-------|
| Residential<br>Care<br>Recipients | 2054<br>[1366]<br>(685) | 0   | 61 [33]<br>(28) | 0  | 1 (1) | 0     | 1 (1)        | 1991<br>[1333]<br>(655) | 0     |
| In Home Care<br>Recipients        | 81 [73]<br>(8)          | 0   | 13 [13]         | 0  | 8 [8] | 1 [1] | 5 [3]<br>(2) | 53 [48]<br>(5)          | 1 (1) |







CASES (DEATHS) BY STATE AND TERRITORIES



## CASES BY SOURCE OF INFECTION

Australia (% of all confirmed cases)



## PUBLIC HEALTH RESPONSE MEASURE

Proportion of total cases under investigation