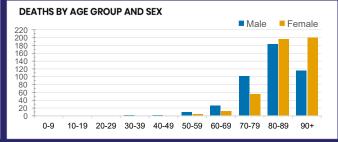

## CURRENT STATUS OF CONFIRMED CASES



DAILY NUMBER OF REPORTED CASES



## CASES IN AGED CARE SERVICES

| Confirmed<br>Cases                | Austra<br>lia           | АСТ | NSW             | NT | QLD   | SA    | TAS          | VIC                     | WA    |
|-----------------------------------|-------------------------|-----|-----------------|----|-------|-------|--------------|-------------------------|-------|
| Residential<br>Care<br>Recipients | 2054<br>[1366]<br>(685) | 0   | 61 [33]<br>(28) | 0  | 1 (1) | 0     | 1 (1)        | 1991<br>[1333]<br>(655) | 0     |
| In Home Care<br>Recipients        | 81 [73]<br>(8)          | 0   | 13 [13]         | 0  | 8 [8] | 1 [1] | 5 [3]<br>(2) | 53 [48]<br>(5)          | 1 (1) |







CASES (DEATHS) BY STATE AND TERRITORIES



## CASES BY SOURCE OF INFECTION

Australia (% of all confirmed cases)



## PUBLIC HEALTH RESPONSE MEASURE

Proportion of total cases under investigation