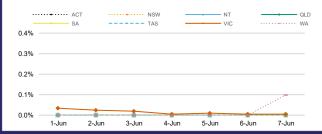

## PUBLIC HEALTH RESPONSE MEASURE

Proportion of total cases under investigation