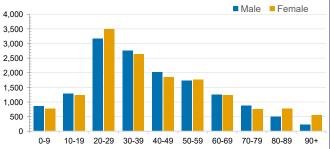

## CURRENT STATUS OF CONFIRMED CASES



DAILY NUMBER OF REPORTED CASES



## CASES IN AGED CARE SERVICES

| Confirmed<br>Cases                | Austra<br>lia           | АСТ | NSW             | NT | QLD   | SA    | TAS          | VIC                     | WA    |
|-----------------------------------|-------------------------|-----|-----------------|----|-------|-------|--------------|-------------------------|-------|
| Residential<br>Care<br>Recipients | 2054<br>[1366]<br>(685) | 0   | 61 [33]<br>(28) | 0  | 1 (1) | 0     | 1 (1)        | 1991<br>[1333]<br>(655) | 0     |
| In Home Care<br>Recipients        | 81 [73]<br>(8)          | 0   | 13 [13]         | 0  | 8 [8] | 1 [1] | 5 [3]<br>(2) | 53 [48]<br>(5)          | 1 (1) |







CASES (DEATHS) BY STATE AND TERRITORIES



## CASES BY SOURCE OF INFECTION

Australia (% of all confirmed cases)



## PUBLIC HEALTH RESPONSE MEASURE

Proportion of total cases under investigation