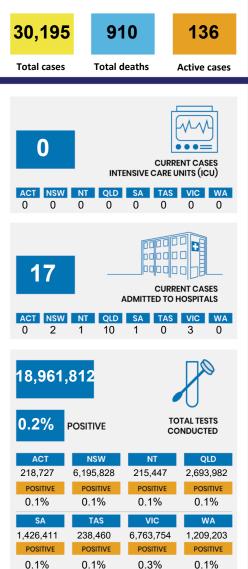

## CURRENT STATUS OF CONFIRMED CASES



DAILY NUMBER OF REPORTED CASES



## CASES IN AGED CARE SERVICES

| Confirmed<br>Cases                | Austra<br>lia           | АСТ | NSW             | NT | QLD   | SA    | TAS          | VIC                     | WA    |
|-----------------------------------|-------------------------|-----|-----------------|----|-------|-------|--------------|-------------------------|-------|
| Residential<br>Care<br>Recipients | 2054<br>[1366]<br>(685) | 0   | 61 [33]<br>(28) | 0  | 1 (1) | 0     | 1 (1)        | 1991<br>[1333]<br>(655) | 0     |
| In Home Care<br>Recipients        | 81 [73]<br>(8)          | 0   | 13 [13]         | 0  | 8 [8] | 1 [1] | 5 [3]<br>(2) | 53 [48]<br>(5)          | 1 (1) |







CASES (DEATHS) BY STATE AND TERRITORIES



## CASES BY SOURCE OF INFECTION

Australia (% of a