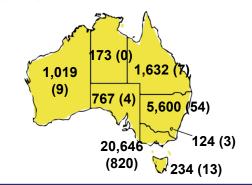

## CURRENT STATUS OF CONFIRMED CASES



DAILY NUMBER OF REPORTED CASES



## CASES IN AGED CARE SERVICES

| Confirmed<br>Cases                | Austra<br>lia           | АСТ | NSW             | NT | QLD   | SA    | TAS          | VIC                     | WA    |
|-----------------------------------|-------------------------|-----|-----------------|----|-------|-------|--------------|-------------------------|-------|
| Residential<br>Care<br>Recipients | 2054<br>[1366]<br>(685) | 0   | 61 [33]<br>(28) | 0  | 1 (1) | 0     | 1 (1)        | 1991<br>[1333]<br>(655) | 0     |
| In Home Care<br>Recipients        | 81 [73]<br>(8)          | 0   | 13 [13]         | 0  | 8 [8] | 1 [1] | 5 [3]<br>(2) | 53 [48]<br>(5)          | 1 (1) |







CASES (DEATHS) BY STATE AND TERRITORIES



## CASES BY SOURCE OF INFECTION

Australia (% of all confirmed cases)



## PUBLIC HEALTH RESPONSE MEASURE

Proportion of total cases under investigation