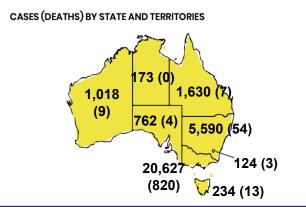

30,158

910

125

**Total cases** 

**Total deaths** 

Active cases

| ACT | NSW | NT | QLD | SA | TAS | VIC | WA |
|-----|-----|----|-----|----|-----|-----|----|
| 0   | 2   | 2  | 9   | 1  | 0   | 3   | 0  |

18,815,819