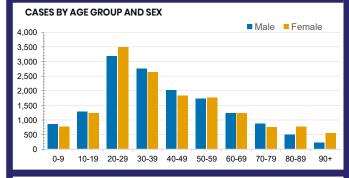

| 0.1%      | 0.1%      | 0.1%      |
| SA        | TAS       | VIC       | WA        |
| 1,417,842 | 237,469   | 6,709,673 | 1,209,203 |

**POSITIVE** 

0.3%



| Confirmed<br>Cases                | Austra<br>lia           | ACT | NSW             | NT | QLD   | SA    | TAS          | VIC                     | WA    |
|-----------------------------------|-------------------------|-----|-----------------|----|-------|-------|--------------|-------------------------|-------|
| Residential<br>Care<br>Recipients | 2053<br>[1366]<br>(685) | 0   | 61 [33]<br>(28) | 0  | 1 (1) | 0     | 1 (1)        | 1990<br>[1333]<br>(655) | 0     |
| In Home Care<br>Recipients        | 81 [73]<br>(8)          | 0   | 13 [13]         | 0  | 8 [8] | 1 [1] | 5 [3]<br>(2) | 53 [48]<br>(5)          | 1 (1) |











**POSITIVE** 

0.1%