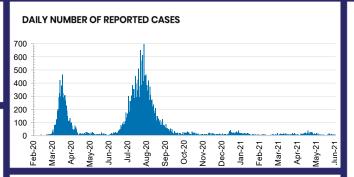

30,158

910

125

**Total cases** 

**Total deaths** 

Active cases





| ACT | NSW | NT | QLD | SA | TAS | VIC | WA |
|-----|-----|----|-----|----|-----|-----|----|
| 0   | 2   | 2  | 9   | 1  | 0   | 3   | 0  |

18,815,819

**POSITIVE** 

**POSITIVE** 

0.1%



CONDUCTED

POSITIVE

0.1%

| ACT       | NSW       | NT        | QLD       |
|-----------|-----------|-----------|-----------|
| 218,002   | 6,164,531 | 213,923   | 2,645,176 |
| POSITIVE  | POSITIVE  | POSITIVE  | POSITIVE  |
| 0.1%      | 0.1%      | 0.1%      | 0.1%      |
| SA        | TAS       | VIC       | WA        |
| 1,417,842 | 237,469   | 6,709,673 | 1,209,203 |

**POSITIVE** 

0.3%



| Confirmed<br>Cases                | Austra<br>lia           | ACT | NSW             | NT | QLD   | SA    | TAS          | VIC                     | WA    |
|-----------------------------------|-------------------------|-----|-----------------|----|-------|-------|--------------|-------------------------|-------|
| Residential<br>Care<br>Recipients | 2053<br>[1366]<br>(685) | 0   | 61 [33]<br>(28) | 0  | 1 (1) | 0     | 1 (1)        | 1990<br>[1333]<br>(655) | 0     |
| In Home Care<br>Recipients        | 81 [73]<br>(8)          | 0   | 13 [13]         | 0  | 8 [8] | 1 [1] | 5 [3]<br>(2) | 53 [48]<br>(5)          | 1 (1) |











**POSITIVE** 

0.1%