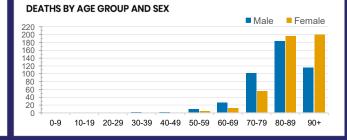

| 0.1%      | 0.1%      | 0.1%      |
| SA        | TAS       | VIC       | WA        |
| 1,417,842 | 237,469   | 6,709,673 | 1,209,203 |

**POSITIVE** 

0.3%



| Confirmed<br>Cases                | Austra<br>lia           | ACT | NSW             | NT | QLD   | SA    | TAS          | VIC                     | WA    |
|-----------------------------------|-------------------------|-----|-----------------|----|-------|-------|--------------|-------------------------|-------|
| Residential<br>Care<br>Recipients | 2053<br>[1366]<br>(685) | 0   | 61 [33]<br>(28) | 0  | 1 (1) | 0     | 1 (1)        | 1990<br>[1333]<br>(655) | 0     |
| In Home Care<br>Recipients        | 81 [73]<br>(8)          | 0   | 13 [13]         | 0  | 8 [8] | 1 [1] | 5 [3]<br>(2) | 53 [48]<br>(5)          | 1 (1) |











**POSITIVE** 

0.1%