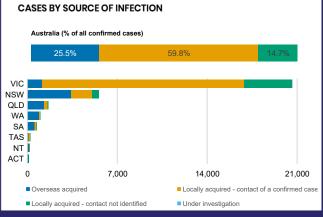

0.1%      | 0.1%      | 0.1%      |
| SA        | TAS       | VIC       | WA        |
| 1,417,842 | 237,469   | 6,709,673 | 1,209,203 |

**POSITIVE** 

0.3%



| Confirmed<br>Cases                | Austra<br>lia           | ACT | NSW             | NT | QLD   | SA    | TAS          | VIC                     | WA    |
|-----------------------------------|-------------------------|-----|-----------------|----|-------|-------|--------------|-------------------------|-------|
| Residential<br>Care<br>Recipients | 2053<br>[1366]<br>(685) | 0   | 61 [33]<br>(28) | 0  | 1 (1) | 0     | 1 (1)        | 1990<br>[1333]<br>(655) | 0     |
| In Home Care<br>Recipients        | 81 [73]<br>(8)          | 0   | 13 [13]         | 0  | 8 [8] | 1 [1] | 5 [3]<br>(2) | 53 [48]<br>(5)          | 1 (1) |











**POSITIVE** 

0.1%