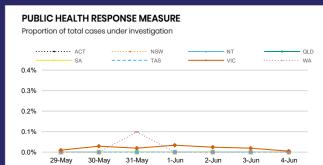

|
| SA<br>1,412,113 | TAS<br>236,632 | VIC<br>6,673,311 | WA<br>1,209,203 |
|                 |                |                  | ****            |



| Confirmed<br>Cases                | Austra<br>lia           | ACT | NSW             | NT | QLD   | SA    | TAS          | VIC                     | WA    |
|-----------------------------------|-------------------------|-----|-----------------|----|-------|-------|--------------|-------------------------|-------|
| Residential<br>Care<br>Recipients | 2053<br>[1366]<br>(685) | 0   | 61 [33]<br>(28) | 0  | 1 (1) | 0     | 1 (1)        | 1990<br>[1333]<br>(655) | 0     |
| In Home Care<br>Recipients        | 81 [73]<br>(8)          | 0   | 13 [13]         | 0  | 8 [8] | 1 [1] | 5 [3]<br>(2) | 53 [48]<br>(5)          | 1 (1) |