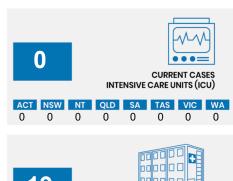

## **CURRENT STATUS OF CONFIRMED CASES**

30,150

910

126

**Total cases** 

**Total deaths** 

**Active cases** 

| ACT | NSW | NT | QLD | SA | TAS | VIC | WA |
|-----|-----|----|-----|----|-----|-----|----|
| 0   | 3   | 2  | 10  | 1  | 0   | 3   | 0  |