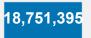

| 0.2% | POSITIVE | TOTAL TESTS CONDUCTED |
|------|----------|-----------------------|
|      |          |                       |

| ACT             | NSW            | NT               | QLD             |
|-----------------|----------------|------------------|-----------------|
| 216,923         | 6,145,128      | 212,909          | 2,645,176       |
| POSITIVE        | POSITIVE       | POSITIVE         | POSITIVE        |
| 0.1%            | 0.1%           | 0.1%             | 0.1%            |
|                 |                |                  |                 |
| SA              | TAS            | VIC              | WA              |
| SA<br>1,412,113 | TAS<br>236,632 | VIC<br>6,673,311 | WA<br>1,209,203 |
|                 |                |                  | ****            |