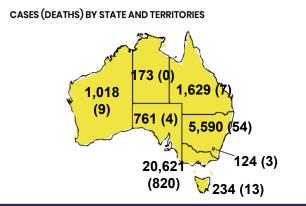

## **CURRENT STATUS OF CONFIRMED CASES**

30,150

910

126

**Total cases** 

**Total deaths** 

**Active cases** 

| ACT | NSW | NT | QLD | SA | TAS | VIC | WA |
|-----|-----|----|-----|----|-----|-----|----|
| 0   | 3   | 2  | 10  | 1  | 0   | 3   | 0  |