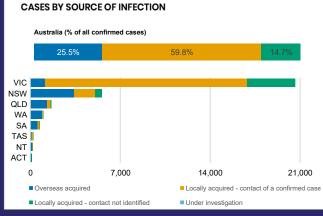

## **CURRENT STATUS OF CONFIRMED CASES**

30,150

910

126

**Total cases** 

**Total deaths** 

**Active cases** 

| ACT | NSW | NT | QLD | SA | TAS | VIC | WA |
|-----|-----|----|-----|----|-----|-----|----|
| 0   | 3   | 2  | 10  | 1  | 0   | 3   | 0  |