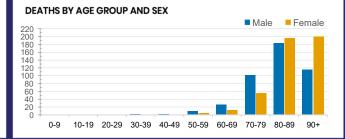

## **CURRENT STATUS OF CONFIRMED CASES**

30,150

910

126

**Total cases** 

**Total deaths** 

**Active cases** 

| ACT | NSW | NT | QLD | SA | TAS | VIC | WA |
|-----|-----|----|-----|----|-----|-----|----|
| 0   | 3   | 2  | 10  | 1  | 0   | 3   | 0  |