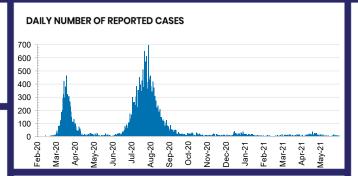

| 0.2% | POSITIVE | TOTAL TESTS CONDUCTED |
|------|----------|-----------------------|
|      |          |                       |

| ACT             | NSW            | NT               | QLD             |
|-----------------|----------------|------------------|-----------------|
| 216,923         | 6,145,128      | 212,909          | 2,645,176       |
| POSITIVE        | POSITIVE       | POSITIVE         | POSITIVE        |
| 0.1%            | 0.1%           | 0.1%             | 0.1%            |
|                 |                |                  |                 |
| SA              | TAS            | VIC              | WA              |
| SA<br>1,412,113 | TAS<br>236,632 | VIC<br>6,673,311 | WA<br>1,209,203 |
|                 |                |                  | ****            |



| Confirmed<br>Cases                | Austra<br>lia           | ACT | NSW             | NT | QLD   | SA    | TAS          | VIC                     | WA    |
|-----------------------------------|-------------------------|-----|-----------------|----|-------|-------|--------------|-------------------------|-------|
| Residential<br>Care<br>Recipients | 2053<br>[1366]<br>(685) | 0   | 61 [33]<br>(28) | 0  | 1 (1) | 0     | 1 (1)        | 1990<br>[1333]<br>(655) | 0     |
| In Home Care<br>Recipients        | 81 [73]<br>(8)          | 0   | 13 [13]         | 0  | 8 [8] | 1 [1] | 5 [3]<br>(2) | 53 [48]<br>(5)          | 1 (1) |