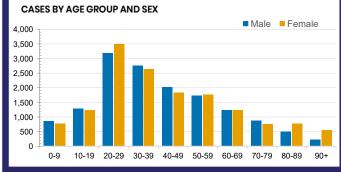

|
| SA<br>1,412,113 | TAS<br>236,632 | VIC<br>6,673,311 | WA<br>1,209,203 |
|                 |                |                  | ****            |



| Confirmed<br>Cases                | Austra<br>lia           | ACT | NSW             | NT | QLD   | SA    | TAS          | VIC                     | WA    |
|-----------------------------------|-------------------------|-----|-----------------|----|-------|-------|--------------|-------------------------|-------|
| Residential<br>Care<br>Recipients | 2053<br>[1366]<br>(685) | 0   | 61 [33]<br>(28) | 0  | 1 (1) | 0     | 1 (1)        | 1990<br>[1333]<br>(655) | 0     |
| In Home Care<br>Recipients        | 81 [73]<br>(8)          | 0   | 13 [13]         | 0  | 8 [8] | 1 [1] | 5 [3]<br>(2) | 53 [48]<br>(5)          | 1 (1) |