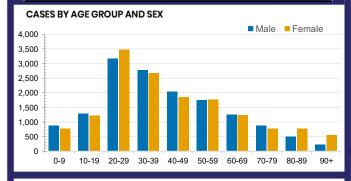

|
| SA        | TAS       | VIC       | WA        |
| 1,473,704 | 246,494   | 6,963,720 | 1,252,056 |
| POSITIVE  | POSITIVE  | POSITIVE  | POSITIVE  |

0.3%

0.1%



| Confirmed<br>Cases                | Austra<br>lia           | ACT | NSW             | NT | QLD   | SA    | TAS          | VIC                     | WA    |
|-----------------------------------|-------------------------|-----|-----------------|----|-------|-------|--------------|-------------------------|-------|
| Residential<br>Care<br>Recipients | 2054<br>[1366]<br>(685) | 0   | 61 [33]<br>(28) | 0  | 1 (1) | 0     | 1 (1)        | 1991<br>[1333]<br>(655) | 0     |
| In Home Care<br>Recipients        | 81 [73]<br>(8)          | 0   | 13 [13]         | 0  | 8 [8] | 1 [1] | 5 [3]<br>(2) | 53 [48]<br>(5)          | 1 (1) |











0.1%