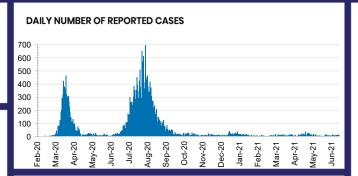

## **CURRENT STATUS OF CONFIRMED CASES**

30,302

910

123

**Total cases** 

**Total deaths** 

**Active cases** 





| ACT | NSW | NT | QLD | SA | TAS | VIC | WA |
|-----|-----|----|-----|----|-----|-----|----|
| 0   | 1   | 1  | 26  | 1  | 0   | 7   | 0  |





CONDUCTED

0.1%

| 0.2% | POSITIVE |
|------|----------|
|------|----------|

| ACT       | NSW       | NT        | QLD       |
|-----------|-----------|-----------|-----------|
| 223,993   | 6,355,804 | 227,656   | 2,769,272 |
| POSITIVE  | POSITIVE  | POSITIVE  | POSITIVE  |
| 0.1%      | 0.1%      | 0.1%      | 0.1%      |
| SA        | TAS       | VIC       | WA        |
| 1,473,704 | 246,494   | 6,963,720 | 1,252,056 |
| POSITIVE  | POSITIVE  | POSITIVE  | POSITIVE  |

0.3%

0.1%



| Confirmed<br>Cases                | Austra<br>lia           | ACT | NSW             | NT | QLD   | SA    | TAS          | VIC                     | WA    |
|-----------------------------------|-------------------------|-----|-----------------|----|-------|-------|--------------|-------------------------|-------|
| Residential<br>Care<br>Recipients | 2054<br>[1366]<br>(685) | 0   | 61 [33]<br>(28) | 0  | 1 (1) | 0     | 1 (1)        | 1991<br>[1333]<br>(655) | 0     |
| In Home Care<br>Recipients        | 81 [73]<br>(8)          | 0   | 13 [13]         | 0  | 8 [8] | 1 [1] | 5 [3]<br>(2) | 53 [48]<br>(5)          | 1 (1) |











0.1%