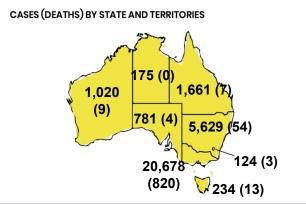

## **CURRENT STATUS OF CONFIRMED CASES**

30,302

910

123

**Total cases** 

**Total deaths** 

**Active cases** 

| ACT | NSW | NT | QLD | SA | TAS | VIC | WA |
|-----|-----|----|-----|----|-----|-----|----|
| 0   | 1   | 1  | 26  | 1  | 0   | 7   | 0  |