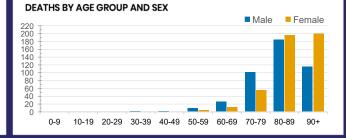

| SA        | TAS       | VIC       | WA        |
| 1,473,704 | 246,494   | 6,963,720 | 1,252,056 |
| POSITIVE  | POSITIVE  | POSITIVE  | POSITIVE  |

0.3%

0.1%



| Confirmed<br>Cases                | Austra<br>lia           | ACT | NSW             | NT | QLD   | SA    | TAS          | VIC                     | WA    |
|-----------------------------------|-------------------------|-----|-----------------|----|-------|-------|--------------|-------------------------|-------|
| Residential<br>Care<br>Recipients | 2054<br>[1366]<br>(685) | 0   | 61 [33]<br>(28) | 0  | 1 (1) | 0     | 1 (1)        | 1991<br>[1333]<br>(655) | 0     |
| In Home Care<br>Recipients        | 81 [73]<br>(8)          | 0   | 13 [13]         | 0  | 8 [8] | 1 [1] | 5 [3]<br>(2) | 53 [48]<br>(5)          | 1 (1) |











0.1%