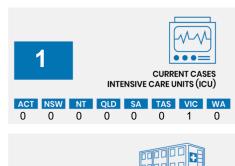

## **CURRENT STATUS OF CONFIRMED CASES**

30,302

910

123

**Total cases** 

**Total deaths** 

**Active cases** 

| ACT | NSW | NT | QLD | SA | TAS | VIC | WA |
|-----|-----|----|-----|----|-----|-----|----|
| 0   | 1   | 1  | 26  | 1  | 0   | 7   | 0  |