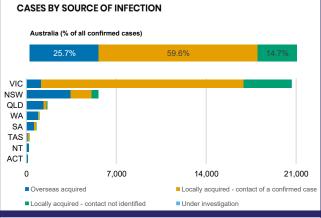

## **CURRENT STATUS OF CONFIRMED CASES**

30,302

910

123

**Total cases** 

**Total deaths** 

**Active cases** 

| ACT | NSW | NT | QLD | SA | TAS | VIC | WA |
|-----|-----|----|-----|----|-----|-----|----|
| 0   | 1   | 1  | 26  | 1  | 0   | 7   | 0  |